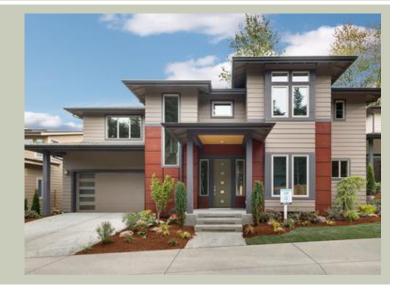

Total Area: 2520 sq. ft. Garage Area: 420 sq. ft. Garage Area: 420 sq. ft. Garage Size: 2

Garage Area: 420 sq. ft.
Garage Size: 2
Stories: 2
Bedrooms: 3
Full Baths: 2
Half Baths: 1
Width: 56'-0"
Depth: 49'-0"
Height: 24'-6"
Foundation: Crawl Space



## **MAIN FLOOR**



#### **UPPER FLOOR**



# **PLAN DETAILS**

#### **Area Summary**

Total Area: 2520 sq. ft.
Main Floor: 1115 sq. ft.
Upper Floor: 1405 sq. ft.
Garage Floor: 420 sq. ft.

## **General Information**

 Stories:
 2

 Width:
 56'-0"

 Depth:
 49'-0"

 Height:
 24'-6"

## **Architectural Style**

Contemporary Modern Prarie

#### **Number of Rooms**

Bedrooms: 3
Full Baths: 2
Half Baths: 1

#### Garage

Garage Size: 2
Garage Door Location: Front

#### **Roof Pitches**

Primary: 4:12 Secondary: 6:12

#### Wall Heights

Main: 9'-0"
Upper: 8'-0"
3rd Floor: 0'-0"
Lower: 0'-0"

# **Foundation Type**

Crawl Space

## **Roof Framing**

Trusses

#### Floor Load

Live (lbs): 40 PSF Dead (lbs): 10 PSF

#### **Roof Load**

Live (lbs): 25 PSF Dead (lbs): 15 PSF Wind: 85 MPH

#### **Des