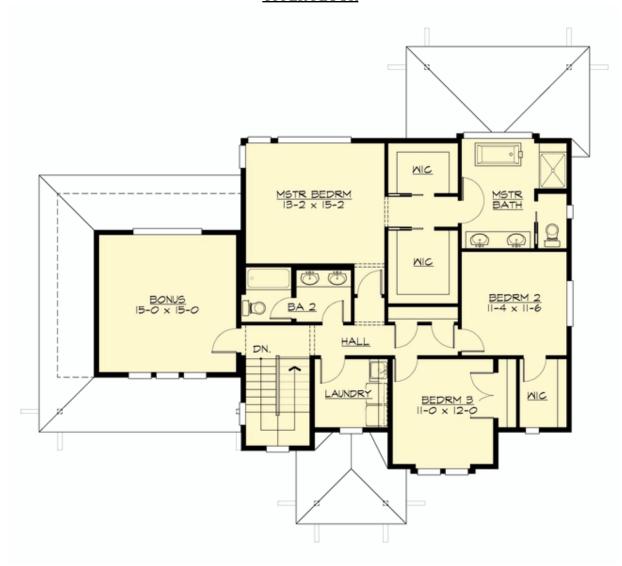

#### **UPPER FLOOR**

#### **Area Summary**

Total Area: 2520 sq. ft.
Main Floor: 1115 sq. ft.
Upper Floor: 1405 sq. ft.
Garage Floor: 420 sq. ft.

#### **Design Features**

- Bonus Space @ Upper Floor
- Den/Office
- Great Room
- Laundry Room @ Upper Floor
- Master Bedroom @ Upper Floor Rear
- Rear Porch
- Small Plan
- View Lot Rear