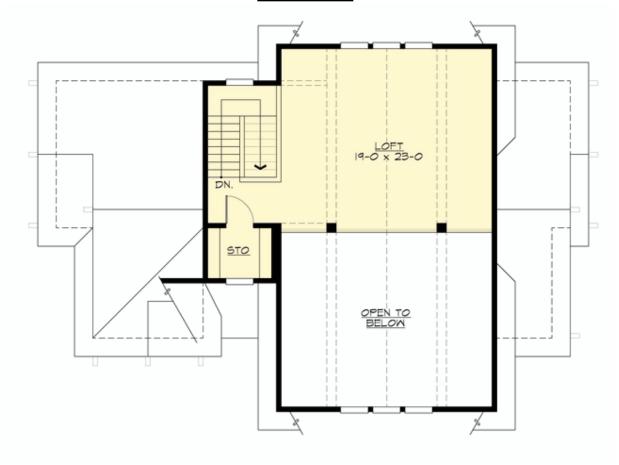

## **UPPER FLOOR**

### **Area Summary**

Total Area: 975 sq. ft.
Main Floor: 400 sq. ft.
Upper Floor: 575 sq. ft.
Garage Floor: 1265 sq. ft.