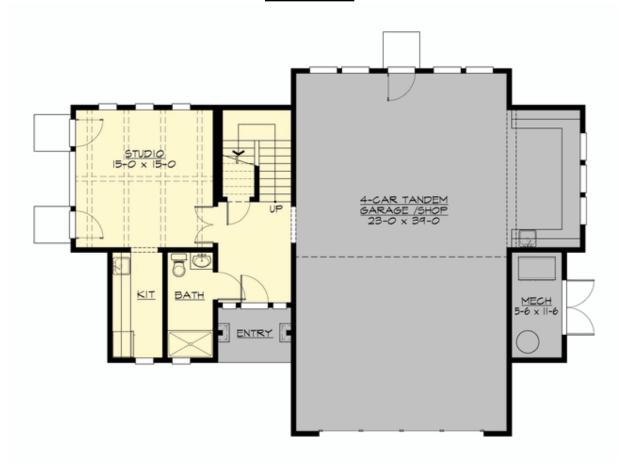

## **MAIN FLOOR**

### **Area Summary**

Total Area: 975 sq. ft.
Main Floor: 400 sq. ft.
Upper Floor: 575 sq. ft.
Garage Floor: 1265 sq. ft.

### Garage

Garage Size: 4
Garage Door Location: Front
Garage Type: Tandem