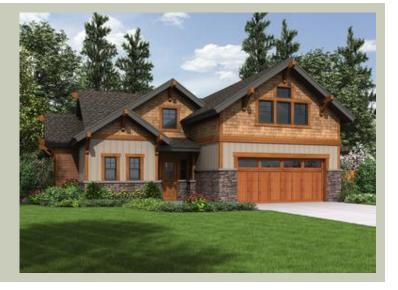

Total Area: 975 sq. ft. Garage Area: 1265 sq. ft. Garage Area: 1265 sq. ft. Garage Size: 4

Garage Size: 4
Stories: 2
Full Baths: 1
Width: 56'-0"
Depth: 40'-0"
Height: 24'-6"

Foundation: Slab On Grade





## **MAIN FLOOR**



## **UPPER FLOOR**



## **PLAN DETAILS**

### **Area Summary**

Total Area: 975 sq. ft.
Main Floor: 400 sq. ft.
Upper Floor: 575 sq. ft.
Garage Floor: 1265 sq. ft.

### **General Information**

 Stories:
 2

 Width:
 56'-0"

 Depth:
 40'-0"

 Height:
 24'-6"

### **Architectural Style**

Craftsman Lodge Mountain

#### **Number of Rooms**

Full Baths:

### Garage

Garage Size: 4
Garage Door Location: Front
Garage Type: Tandem

#### **Roof Pitches**

Primary: 8:12 Secondary: 4:12

### Wall Heights

Main: 10'-0"
Upper: 9'-0"
3rd Floor: 0'-0"
Lower: 0'-0"

## **Foundation Type**

Slab On Grade

## **Roof Framing**

Combination

### Floor Load

Live (lbs): 40 PSF Dead (lbs): 10 PSF

#### Roof Load

Live (lbs): 25 PSF Dead (lbs): 15 PSF Wind: 85 MPH

#### **Design Featu