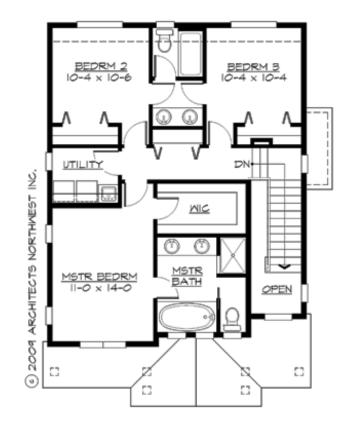

# MAIN FLOOR

**UPPER FLOOR** 

### Area Summary

| Total Area:   | 1702 sq. ft. |
|---------------|--------------|
| Main Floor:   | 864 sq. ft.  |
| Upper Floor:  | 838 sq. ft.  |
| Garage Floor: | 555 sq. ft.  |

### Number of Rooms

| Bedrooms:   | 3 |
|-------------|---|
| Full Baths: | 2 |
| Half Baths: | 1 |

### **Design Features**

- Front Porch
- Great Room
- Green Plan
- Laundry Room @ Upper Floor
- Master Bedroom @ Upper Floor Front