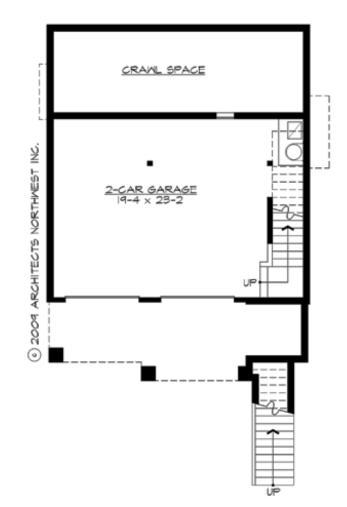

### LOWER FLOOR

### Area Summary

| Total Area:   | 1702 sq. ft. |
|---------------|--------------|
| Main Floor:   | 864 sq. ft.  |
| Upper Floor:  | 838 sq. ft.  |
| Garage Floor: | 555 sq. ft.  |

#### <u>Garage</u>

| Garage Size:          | 2     |
|-----------------------|-------|
| Garage Door Location: | Front |
| Garage Type:          | Under |