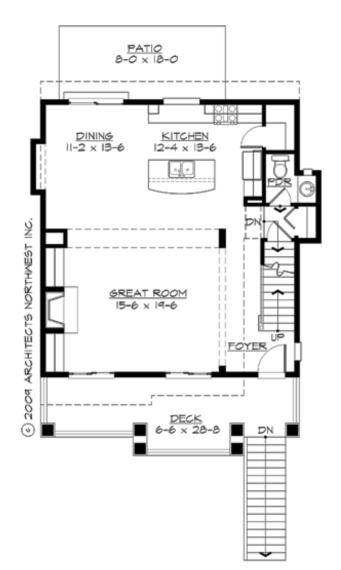

# MAIN FLOOR

**UPPER FLOOR** 

### Area Summary

| Total Area:   | 1702 sq. ft. |
|---------------|--------------|
| Main Floor:   | 864 sq. ft.  |
| Upper Floor:  | 838 sq. ft.  |
| Garage Floor: | 555 sq. ft.  |

### **Design Features**

- Front Porch
- Great Room
- Green Plan
- Laundry Room @ Upper Floor
- Master Bedroom @ Upper Floor Front