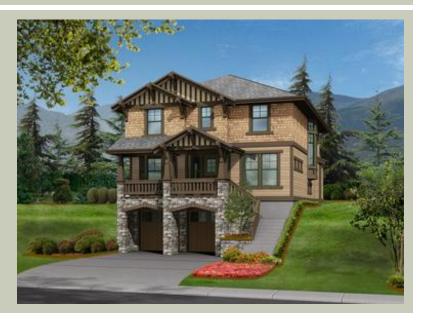

# Architectural Style

Craftsman Lodge Shingle

### **Design Features**

- Front Porch
- Great Room
- Green Plan
- Laundry Room @ Upper Floor
- Master Bedroom @ Upper Floor Front