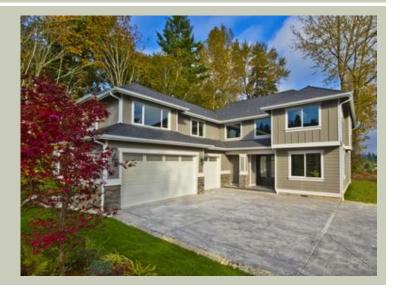

Total Area: 3178 sq. ft. Garage Area: 721 sq. ft. Garage Area: 721 sq. ft. Garage Size: 3

Garage Size: 3
Stories: 2
Bedrooms: 4
Full Baths: 4
Width: 50'-0"
Depth: 64'-2"
Height: 27'-0"
Foundation: Crawl Space



### **MAIN FLOOR**



### **UPPER FLOOR**



**COPYRIGHT NOTICE:** It is illegal to build this plan without a legally obtained set of prints. It is illegal to copy or redraw these plans. Violation of U.S. Copyright Laws are punishable with fines up to \$150,000. After the purchase of plans, changes may be made by a qualified professional.

### **PLAN DETAILS**

### **Area Summary**

Total Area: 3178 sq. ft.
Main Floor: 1393 sq. ft.
Upper Floor: 1785 sq. ft.
Garage Floor: 721 sq. ft.

### **General Information**

 Stories:
 2

 Width:
 50'-0"

 Depth:
 64'-2"

 Height:
 27'-0"

### **Architectural Style**

Craftsman Shingle Traditional

#### **Number of Rooms**

Bedrooms: 4
Full Baths: 4

#### **Garage**

Garage Size: 3
Garage Door Location: Side

#### **Roof Pitches**

Primary: 8:12

###