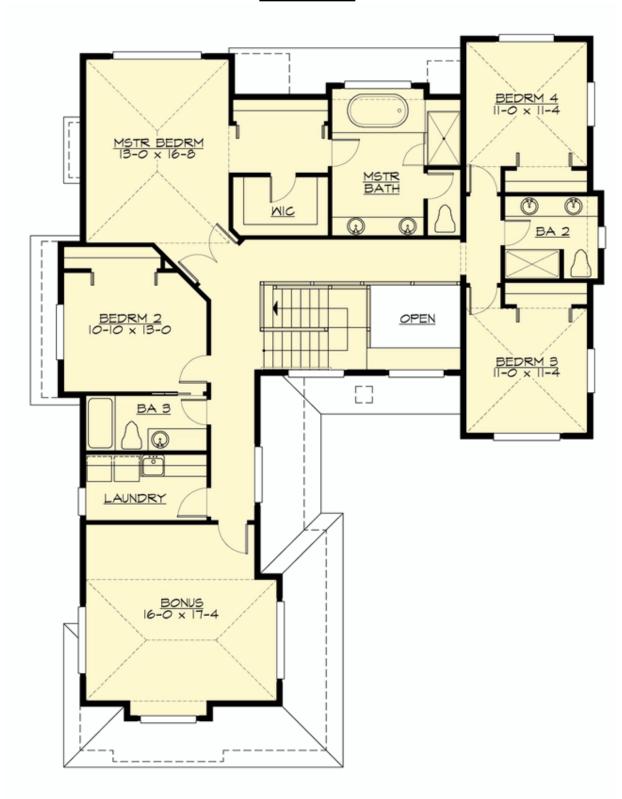

### **UPPER FLOOR**

**COPYRIGHT NOTICE:** It is illegal to build this plan without a legally obtained set of prints. It is illegal to copy or redraw these plans. Violation of U.S. Copyright Laws are punishable with fines up to \$150,000. After the purchase of plans, changes may be made by a qualified professional.

### **Area Summary**

Total Area: 3178 sq. ft.
Main Floor: 1393 sq. ft.
Upper Floor: 1785 sq. ft.
Garage Floor: 721 sq. ft.

#### **Number of Rooms**

Bedrooms: 4
Full Baths: 4

#### **Design Features**

- Bonus Space @ Upper Floor
- Den/Office
- Front and Rear Porch
- Great Room
- Laundry Room @ Upper Floor
- Master Bedroom @ Upper Floor Rear
- Narrow Lot
- View Lot Rear