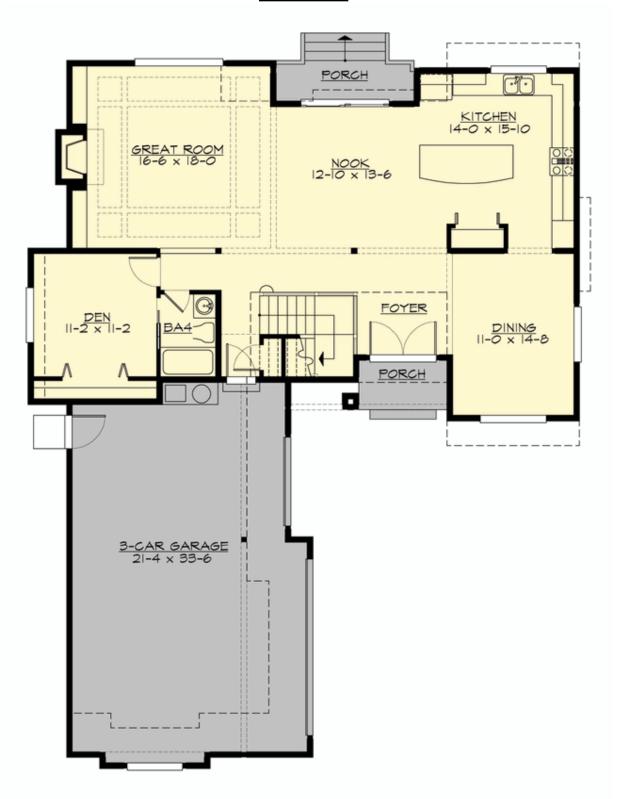

### **MAIN FLOOR**

### **Area Summary**

Total Area: 3178 sq. ft.
Main Floor: 1393 sq. ft.
Upper Floor: 1785 sq. ft.
Garage Floor: 721 sq. ft.

#### **Design Features**

- Bonus Space @ Upper Floor
- Den/Office
- Front and Rear Porch
- Great Room
- Laundry Room @ Upper Floor
- Master Bedroom @ Upper Floor Rear
- Narrow Lot
- View Lot Rear