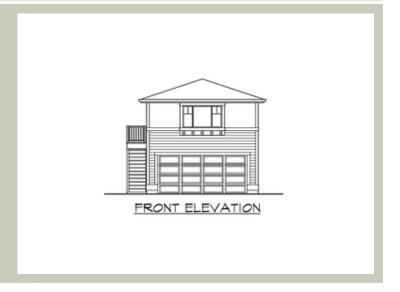

Total Area: 400 sq. ft.
Garage Area: 400 sq. ft.
Garage Area: 400 sq. ft.
Garage Size: 2
Stories: 2
Bedrooms: 1
Full Baths: 1

Width: 20'-0" Depth: 20'-0" Height: 20'-0"

Height: 20'-0"
Foundation: Slab On Grade

## **PLAN DETAILS**

**Area Summary** 

Total Area: 400 sq. ft. Upper Floor: 400 sq. ft. Garage Floor: 400 sq. ft.

**General Information** 

 Stories:
 2

 Width:
 20'-0"

 Depth:
 20'-0"

 Height:
 20'-0"

**Architectural Style** 

Craftsman Farmhouse Shingle

**Number of Rooms** 

Bedrooms: 1 Full Baths: 1

Garage

Garage Size: 2 Garage Door Location: Front

**Roof Pitches** 

Primary: 4:12