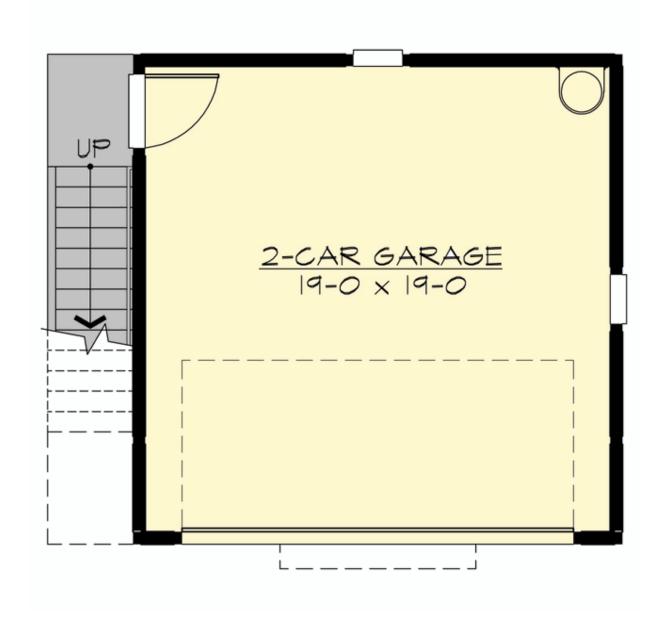

#### **MAIN FLOOR**

Total Area: 400 sq. ft.
Garage Area: 400 sq. ft.
Garage Area: 400 sq. ft.
Garage Size: 2
Stories: 2
Bedrooms: 1
Full Baths: 1

Width: 20'-0" Depth: 20'-0" Height: 20'-0"

Height: 20'-0"
Foundation: Slab On Grade