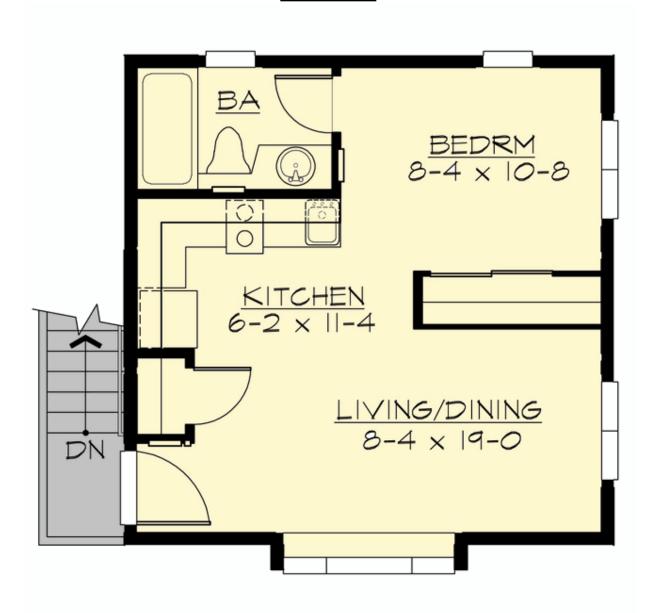

# **UPPER FLOOR**

## **PLAN DETAILS**

**Area Summary** 

Total Area: 400 sq. ft. Upper Floor: 400 sq. ft. Garage Floor: 400 sq. ft.

**General Information** 

 Stories:
 2

 Width:
 20'-0"

 Depth:
 20'-0"

 Height:
 20'-0"