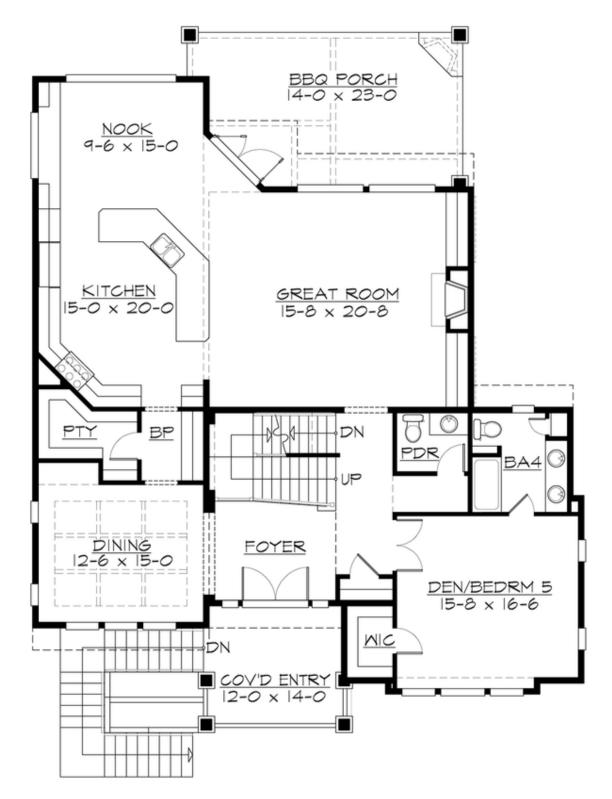

Total Area:5091 sq. ft.Garage Area:764 sq. ft.Garage Area:764 sq. ft.Garage Size:3Stories:3Bedrooms:5Full Baths:4Half Baths:1Width:50'-0"Depth:68'-0"Height:28'-0"Foundation:Daylight Basement

MAIN FLOOR

### Area Summary

| Total Area:   | 5091 sq. ft. |
|---------------|--------------|
| Main Floor:   | 2065 sq. ft. |
| Upper Floor:  | 1733 sq. ft. |
| Lower Floor:  | 1253 sq. ft. |
| Garage Floor: | 764 sq. ft.  |

#### **Design Features**

- Bonus Space @ Lower Floor
- Front and Rear Porch
- Great Room
- Laundry Room @ Upper Floor
- Master Bedroom @ Upper Floor Rear
- Narrow Lot
- View Lot Rear