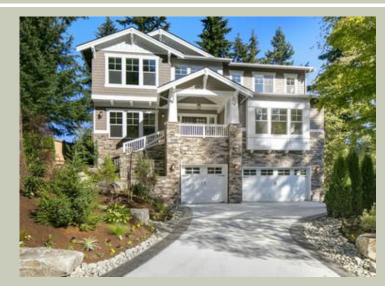

Total Area:5091 sq. ft.Garage Area:764 sq. ft.Garage Area:764 sq. ft.Garage Size:3Stories:3Bedrooms:5Full Baths:4Half Baths:1Width:50'-0"Depth:68'-0"Height:28'-0"Foundation:Daylight Basement





MAIN FLOOR





UPPER FLOOR







# PLAN DETAILS

### Area Summary

| Total Area:   | 5091 sq. ft. |
|---------------|--------------|
| Main Floor:   | 2065 sq. ft. |
| Upper Floor:  | 1733 sq. ft. |
| Lower Floor:  | 1253 sq. ft. |
| Garage Floor: | 764 sq. ft.  |

#### **General Information**

| Stories: | 3      |
|----------|--------|
| Width:   | 50'-0" |
| Depth:   | 68'-0" |
| Height:  | 28'-0" |

### Architectural Style

Craftsman Shingle Traditional

### Number of Rooms

| Bedrooms:   | 5 |
|-------------|---|
| Full Baths: | 4 |
| Half Baths: | 1 |

### **Garage**

| Garage Size:          | 3     |
|-----------------------|-------|
| Garage Door Location: | Front |
| Garage Type:          | Under |

### **Roof Pitches**

| Primary:   | 6:12 |
|------------|------|
| Secondar