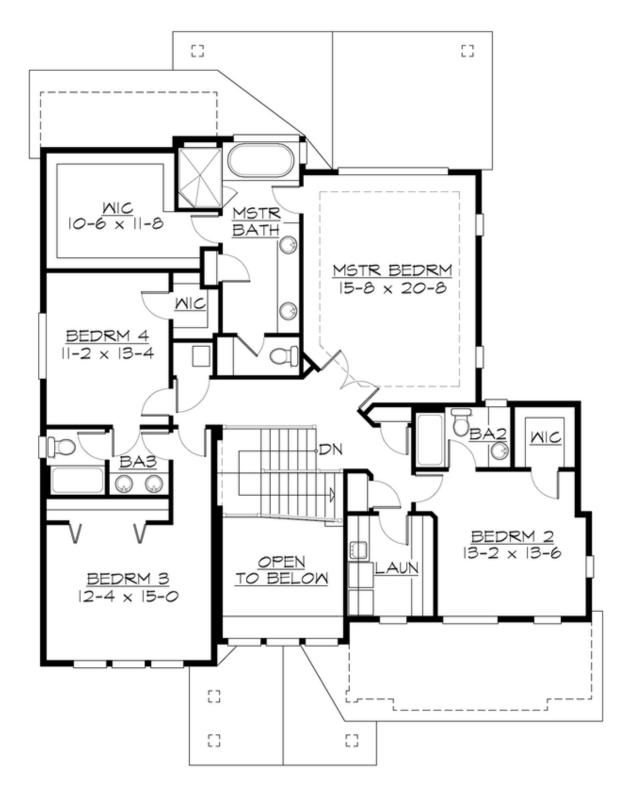

UPPER FLOOR

### Area Summary

| Total Area:   | 5091 sq. ft. |
|---------------|--------------|
| Main Floor:   | 2065 sq. ft. |
| Upper Floor:  | 1733 sq. ft. |
| Lower Floor:  | 1253 sq. ft. |
| Garage Floor: | 764 sq. ft.  |

#### **Design Features**

- Bonus Space @ Lower Floor
- Front and Rear Porch
- Great Room
- Laundry Room @ Upper Floor
- Master Bedroom @ Upper Floor Rear
- Narrow Lot
- View Lot Rear