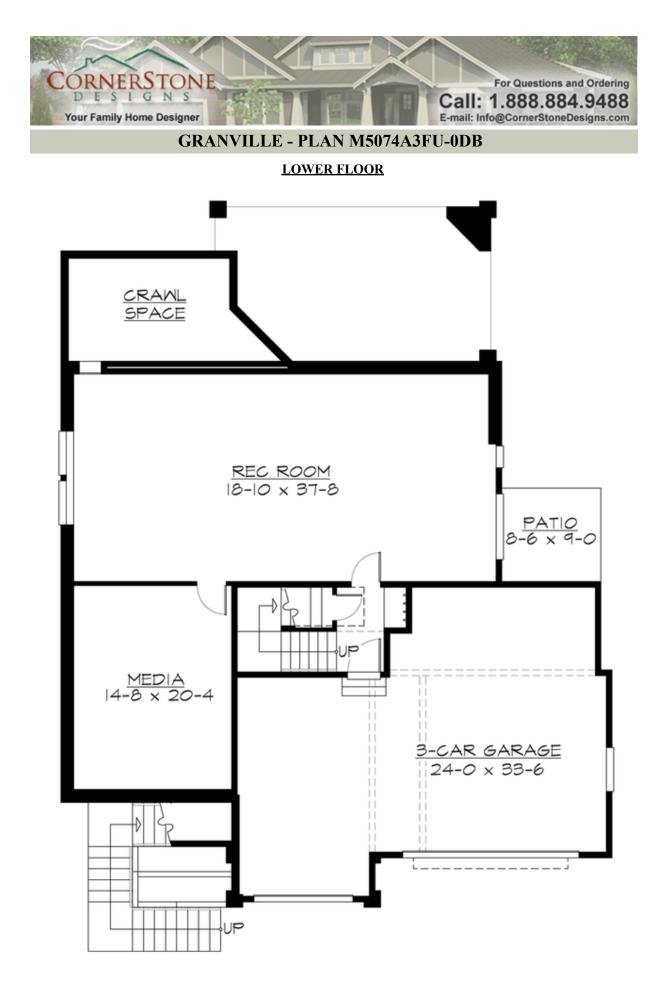

### Area Summary

| Total Area:   | 5091 sq. ft. |
|---------------|--------------|
| Main Floor:   | 2065 sq. ft. |
| Upper Floor:  | 1733 sq. ft. |
| Lower Floor:  | 1253 sq. ft. |
| Garage Floor: | 764 sq. ft.  |

### **Garage**

| Garage Size:          | 3     |
|-----------------------|-------|
| Garage Door Location: | Front |
| Garage Type:          | Under |

#### **Design Features**

- Bonus Space @ Lower Floor
- Front and Rear Porch
- Great Room
- Laundry Room @ Upper Floor
- Master Bedroom @ Upper Floor Rear
- Narrow Lot
- View Lot Rear