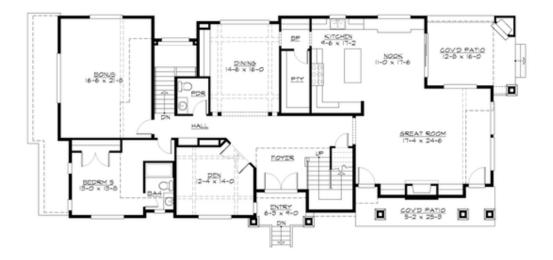

MAIN FLOOR

UPPER FLOOR

## Area Summary

| Total Area:   | 4991 sq. ft. |
|---------------|--------------|
| Main Floor:   | 2429 sq. ft. |
| Upper Floor:  | 1925 sq. ft. |
| Lower Floor:  | 637 sq. ft.  |
| Garage Floor: | 743 sq. ft.  |

#### **Design Features**

- Bonus Space @ Upper Floor & Lower Floor
- Den/Office
- Front and Rear Porch
- Great Room
- Laundry Room @ Upper Floor
- Master Bedroom @ Upper Floor Rear
- View Lot Rear
- Wide Lot