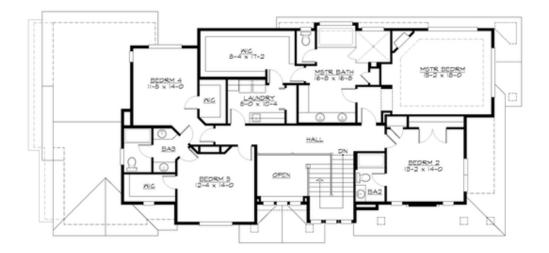

MAIN FLOOR

UPPER FLOOR

## Area Summary

| Total Area:   | 4991 sq. ft. |
|---------------|--------------|
| Main Floor:   | 2429 sq. ft. |
| Upper Floor:  | 1925 sq. ft. |
| Lower Floor:  | 637 sq. ft.  |
| Garage Floor: | 743 sq. ft.  |

#### **Design Features**

- Bonus Space @ Upper Floor & Lower Floor
- Den/Office
- Front and Rear Porch
- Great Room
- Laundry Room @ Upper Floor
- Master Bedroom @ Upper Floor Rear
- View Lot Rear
- Wide Lot