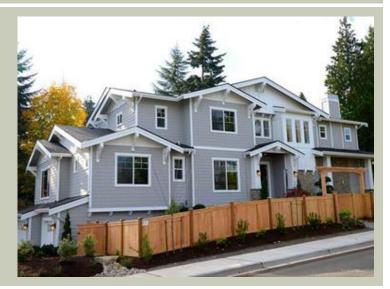

## Architectural Style

Craftsman Northwest Traditional

#### **Design Features**

- Bonus Space @ Upper Floor & Lower Floor
- Den/Office
- Front and Rear Porch
- Great Room
- Laundry Room @ Upper Floor
- Master Bedroom @ Upper Floor Rear
- View Lot Rear
- Wide Lot