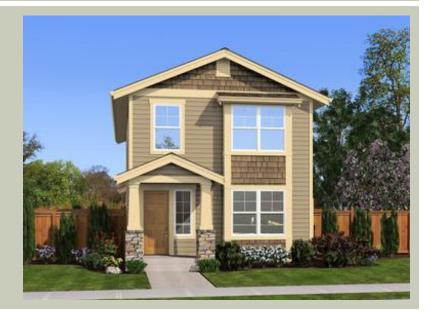

## **PLAN DETAILS**

**Area Summary** 

Total Area: 1675 sq. ft.

Main Floor: 688 sq. ft.

Upper Floor: 987 sq. ft.

Garage Floor: 420 sq. ft.

**General Information** 

 Stories:
 2