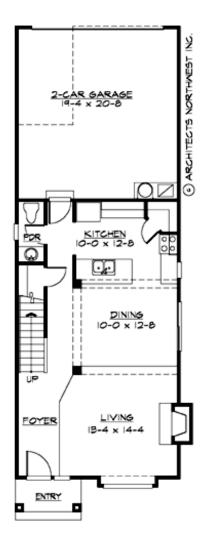

### **MAIN FLOOR**

## **PLAN DETAILS**

**Area Summary** 

Total Area: 1675 sq. ft.

Main Floor: 688 sq. ft.

Upper Floor: 987 sq. ft.

Garage Floor: 420 sq. ft.

**General Information** 

 Stories:
 2