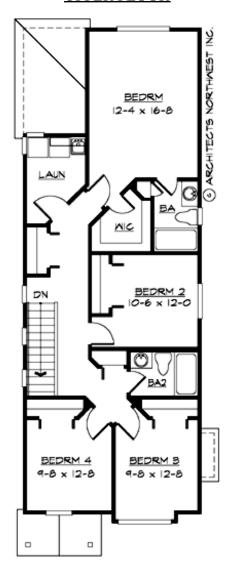

#### **UPPER FLOOR**

## **PLAN DETAILS**

**Area Summary** 

Total Area: 1675 sq. ft.

Main Floor: 688 sq. ft.

Upper Floor: 987 sq. ft.

Garage Floor: 420 sq. ft.

**General Information** 

 Stories:
 2