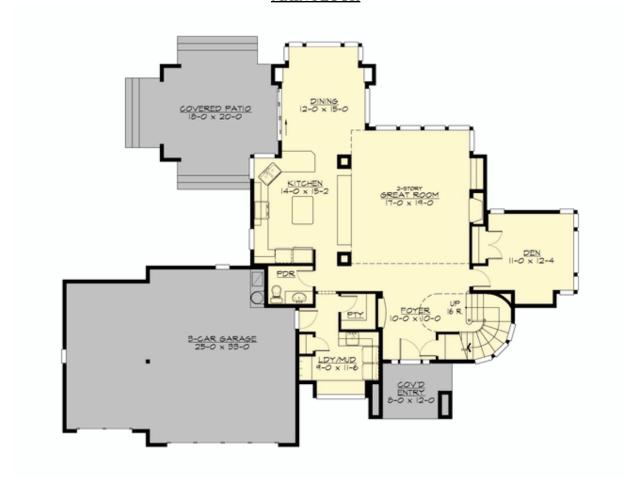

### **MAIN FLOOR**

#### **Area Summary**

Total Area: 2551 sq. ft.
Main Floor: 1467 sq. ft.
Upper Floor: 1084 sq. ft.
Garage Floor: 805 sq. ft.

#### **Design Features**

- Den/Office
- Great Room
- Laundry Room @ Main Floor
- Master Bedroom @ Upper Floor Rear
- Rear Porch
- View Lot Rear
- Wide Lot