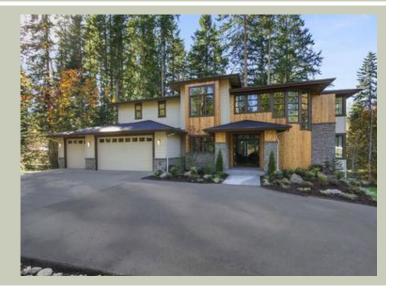

### **Architectural Style**

Contemporary Modern Prarie

#### **Design Features**

- Den/Office
- Great Room
- Laundry Room @ Main Floor
- Master Bedroom @ Upper Floor Rear
- Rear Porch
- View Lot Rear
- Wide Lot