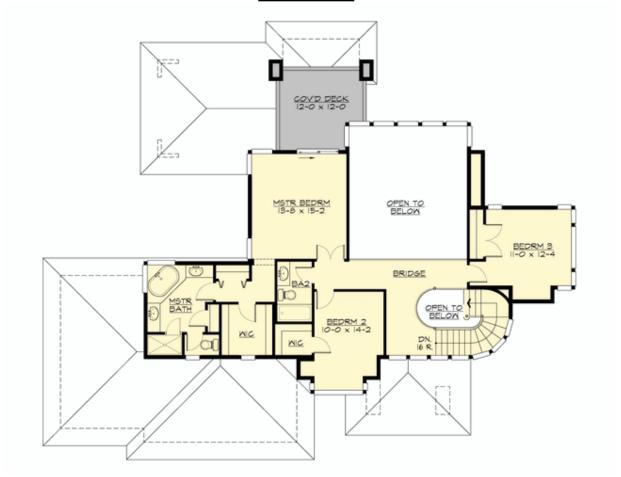

### **UPPER FLOOR**

#### **Area Summary**

Total Area: 2551 sq. ft.
Main Floor: 1467 sq. ft.
Upper Floor: 1084 sq. ft.
Garage Floor: 805 sq. ft.

#### **Design Features**

- Den/Office
- Great Room
- Laundry Room @ Main Floor
- Master Bedroom @ Upper Floor Rear
- Rear Porch
- View Lot Rear
- Wide Lot