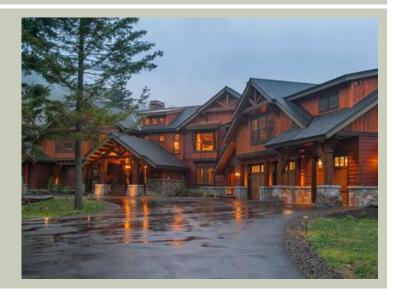

### **Architectural Style**

Craftsman Lodge Mountain

### **Design Features**

- Bonus Space @ Upper Floor
- Den/Office
- Great Room
- Laundry Room @ Main Floor
- Luxury Plan
- Master Bedroom @ Main Floor Rear
- Rear Porch
- Suncadia Collection
- Wide Lot