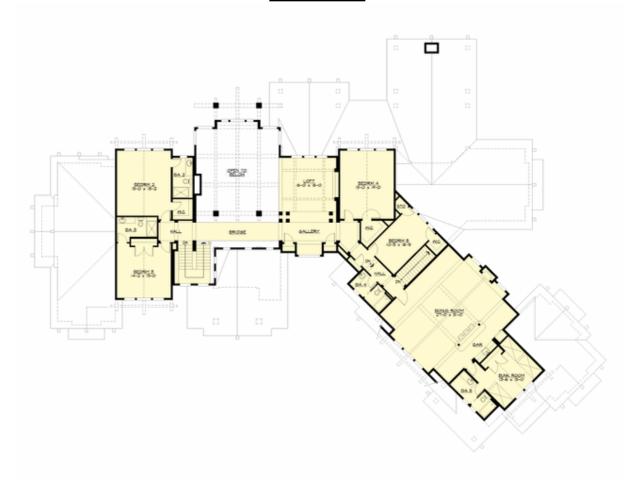

# **UPPER FLOOR**

### **Area Summary**

Total Area: 8450 sq. ft.
Main Floor: 4468 sq. ft.
Upper Floor: 3332 sq. ft.
Lower Floor: 650 sq. ft.
Garage Floor: 1575 sq. ft.