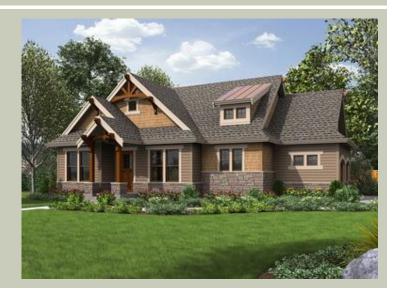

# MANSVILLE COTTAGE - PLAN R1000A2S-0

Total Area: 1000 sq. ft. Garage Area: 660 sq. ft. Garage Area: 660 sq. ft. Garage Size: 2

Garage Size: 2
Stories: 1
Bedrooms: 2
Full Baths: 2
Width: 56'-0"
Depth: 48'-0"
Height: 24'-0"
Foundation: Crawl Space

# MANSVILLE COTTAGE - PLAN R1000A2S-0

### MANSVILLE COTTAGE - PLAN R1000A2S-0

### **Architectural Style**

Cottage Lodge Traditional