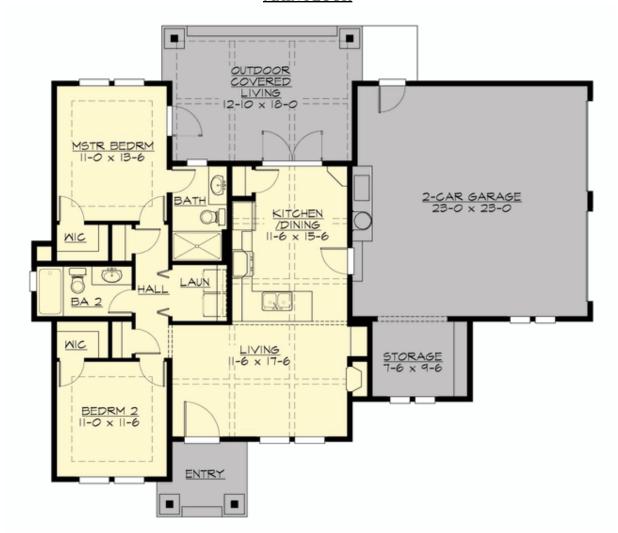

### **MAIN FLOOR**

### **Area Summary**

Total Area: 1000 sq. ft. Main Floor: 1000 sq. ft. Garage Floor: 660 sq. ft.

### **Number of Rooms**

Bedrooms: 2 Full Baths: 2

### Garage

Garage Size: 2 Garage Door Location: Side

### **Design Features**

- Best Selling Plan
- Great Room
- Laundry Room @ Main Floor
- Master Bedroom @ Main Floor Rear
- Rear Porch
- Small Plan