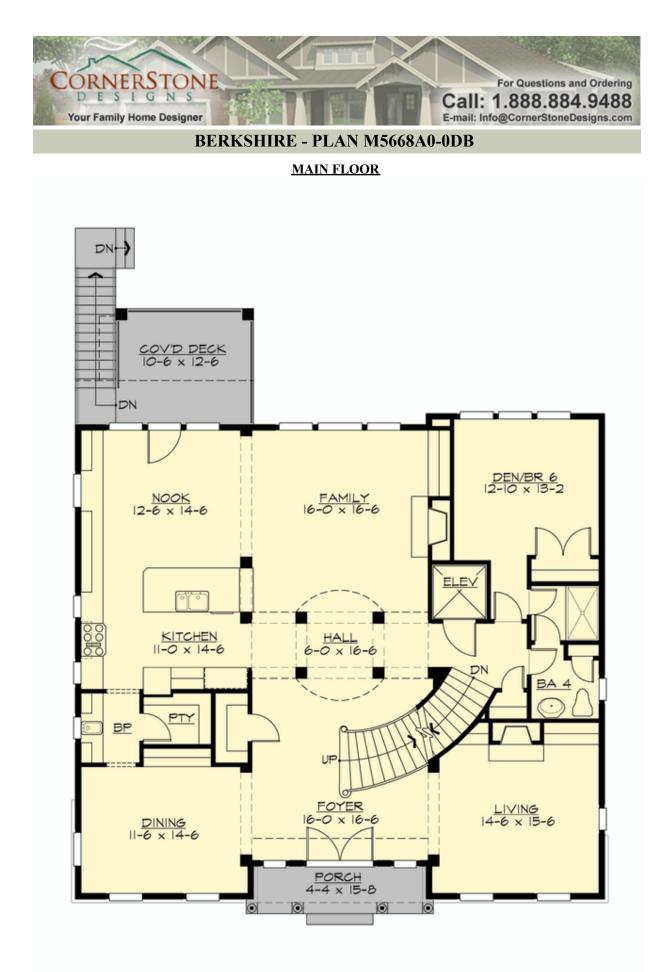

## Area Summary

| Total Area:   | 5668 sq. ft. |
|---------------|--------------|
| Main Floor:   | 2033 sq. ft. |
| Upper Floor:  | 1602 sq. ft. |
| Lower Floor:  | 2033 sq. ft. |
| Garage Floor: | 400 sq. ft.  |

## **Design Features**

- Bonus Space @ Lower Floor
- Den/Office
- Front and Rear Porch
- Laundry Room @ Upper & Lower Floor
- Living & Family Room
- Master Bedroom @ Upper Floor Rear
- Narrow Lot
- View Lot Rear