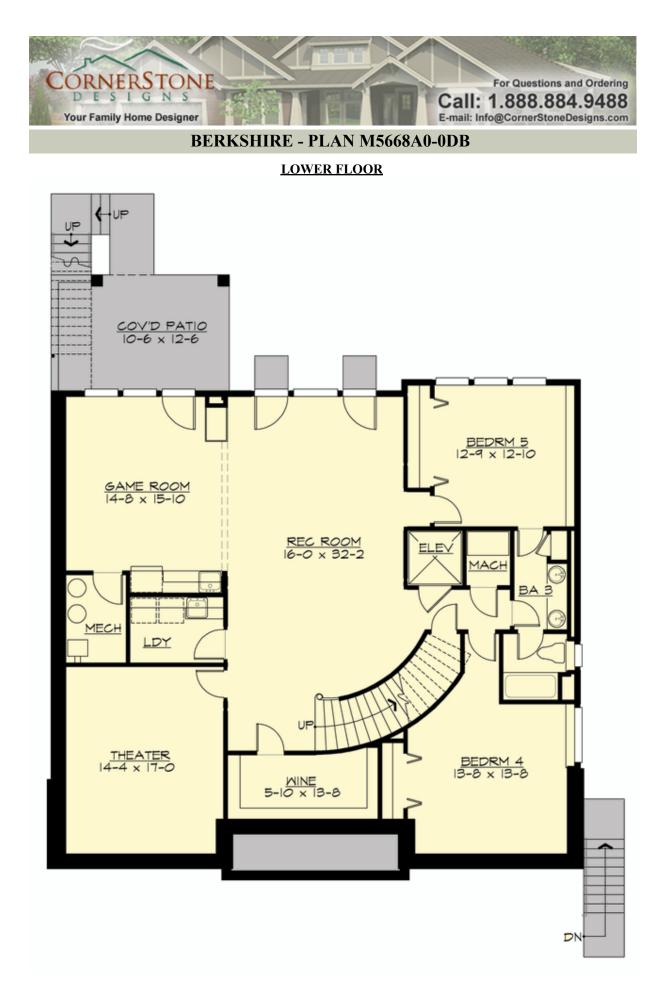

## Area Summary

| Total Area:   | 5668 sq. ft. |
|---------------|--------------|
| Main Floor:   | 2033 sq. ft. |
| Upper Floor:  | 1602 sq. ft. |
| Lower Floor:  | 2033 sq. ft. |
| Garage Floor: | 400 sq. ft.  |

## **Design Features**

- Bonus Space @ Lower Floor
- Den/Office
- Front and Rear Porch
- Laundry Room @ Upper & Lower Floor
- Living & Family Room
- Master Bedroom @ Upper Floor Rear
- Narrow Lot
- View Lot Rear