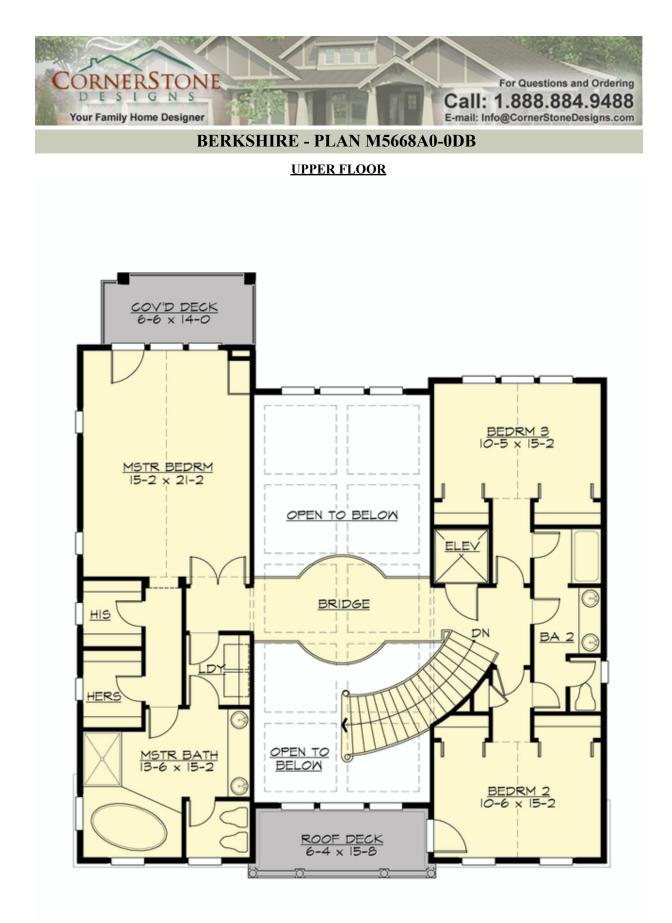

## Area Summary

| Total Area:   | 5668 sq. ft. |
|---------------|--------------|
| Main Floor:   | 2033 sq. ft. |
| Upper Floor:  | 1602 sq. ft. |
| Lower Floor:  | 2033 sq. ft. |
| Garage Floor: | 400 sq. ft.  |

## **Design Features**

- Bonus Space @ Lower Floor
- Den/Office
- Front and Rear Porch
- Laundry Room @ Upper & Lower Floor
- Living & Family Room
- Master Bedroom @ Upper Floor Rear
- Narrow Lot
- View Lot Rear