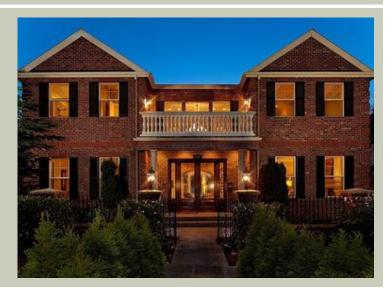

# **BERKSHIRE - PLAN M5668A0-0DB**

Total Area:5668 sq. ft.Garage Area:400 sq. ft.Garage Area:400 sq. ft.Garage Size:2Stories:3Bedrooms:5Full Baths:4Width:48'-0"Depth:62'-0"Height:26'-0"Foundation:Daylight Basement

# Architectural Style

Chateau European Traditional