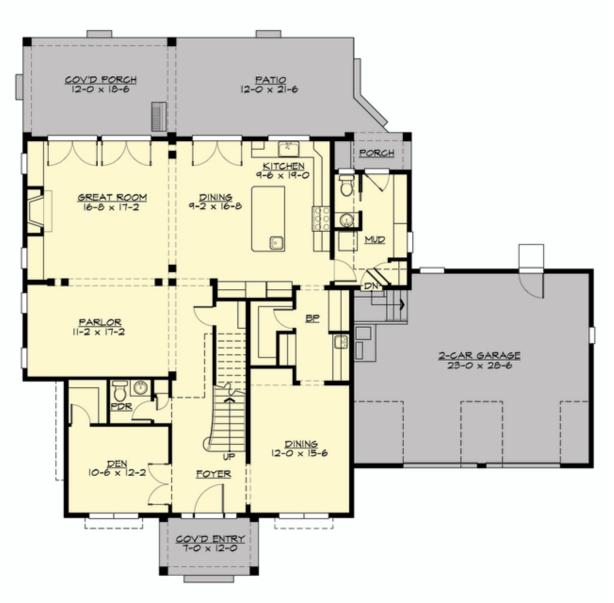

MAIN FLOOR

COPYRIGHT NOTICE: It is illegal to build this plan without a legally obtained set of prints. It is illegal to copy or redraw these plans. Violation of U.S. Copyright Laws are punishable with fines up to \$150,000. After the purchase of plans, changes may be made by a qualified professional.

## Area Summary

| Total Area:   | 4025 sq. ft. |
|---------------|--------------|
| Main Floor:   | 1849 sq. ft. |
| Upper Floor:  | 2176 sq. ft. |
| Garage Floor: | 682 sq. ft.  |

## **Design Features**

- Bonus Space @ Main Floor & Upper Floor
- Den/Office
- Front and Rear Porch
- Great Room
- Laundry Room @ Main & Upper Floor
- Master Bedroom @ Upper Floor Front
- Wide Lot

COPYRIGHT NOTICE: It is illegal to build this plan without a legally obtained set of prints. It is illegal to copy or redraw these plans. Violation of U.S. Copyright Laws are punishable with fines up to \$150,000. After the purchase of plans, changes may be made by a qualified professional.