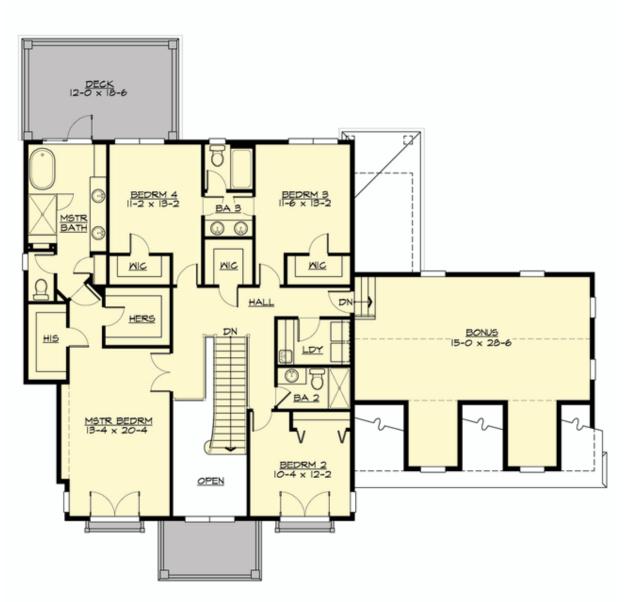

UPPER FLOOR

COPYRIGHT NOTICE: It is illegal to build this plan without a legally obtained set of prints. It is illegal to copy or redraw these plans. Violation of U.S. Copyright Laws are punishable with fines up to \$150,000. After the purchase of plans, changes may be made by a qualified professional.

## Area Summary

| Total Area:   | 4025 sq. ft. |
|---------------|--------------|
| Main Floor:   | 1849 sq. ft. |
| Upper Floor:  | 2176 sq. ft. |
| Garage Floor: | 682 sq. ft.  |

## **Design Features**

- Bonus Space @ Main Floor & Upper Floor
- Den/Office
- Front and Rear Porch
- Great Room
- Laundry Room @ Main & Upper Floor
- Master Bedroom @ Upper Floor Front
- Wide Lot

COPYRIGHT NOTICE: It is illegal to build this plan without a legally obtained set of prints. It is illegal to copy or redraw these plans. Violation of U.S. Copyright Laws are punishable with fines up to \$150,000. After the purchase of plans, changes may be made by a qualified professional.