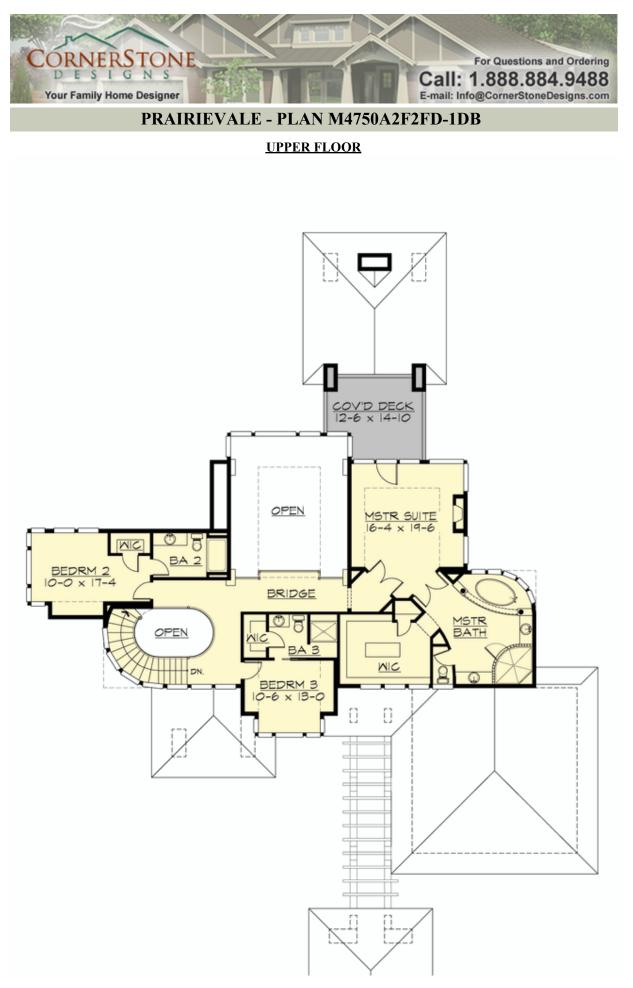

# PRAIRIEVALE - PLAN M4750A2F2FD-1DB

Total Area:5824 sq. ft.Garage Area:1403 sq. ft.Garage Area:1403 sq. ft.Garage Size:4Stories:3Bedrooms:3Full Baths:3Half Baths:1Width:80'-0"Depth:165'-0"Height:27'-0"Foundation:Daylight Basement

## Area Summary

| Total Area:   | 5824 sq. ft. |
|---------------|--------------|
| Main Floor:   | 2160 sq. ft. |
| Upper Floor:  | 1504 sq. ft. |
| Lower Floor:  | 2160 sq. ft. |
| Garage Floor: | 1403 sq. ft. |

#### Number of Rooms

| Bedrooms:   | 3 |
|-------------|---|
| Full Baths: | 3 |
| Half Baths: | 1 |

#### **Design Features**

- Bonus Space @ Lower Floor
- Den/Office
- Front and Rear Porch
- Great Room
- Laundry Room @ Main Floor
- Master Bedroom @ Upper Floor Rear
- View Lot Rear
- Wide Lot