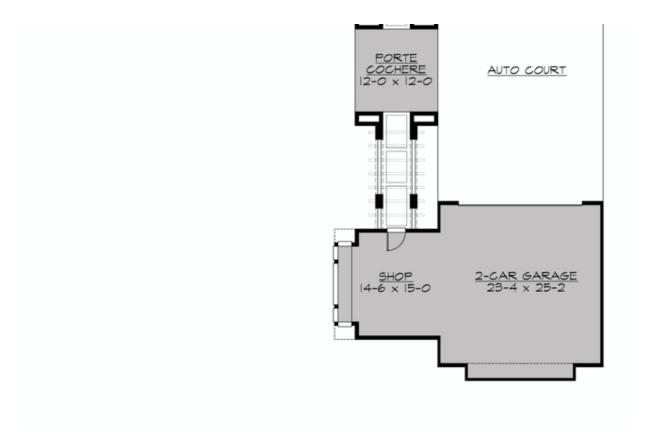

#### **Garage**

| Garage Size:       | 4         |
|--------------------|-----------|
| Garage Door Locati | on: Front |
| Garage Type:       | Detached  |