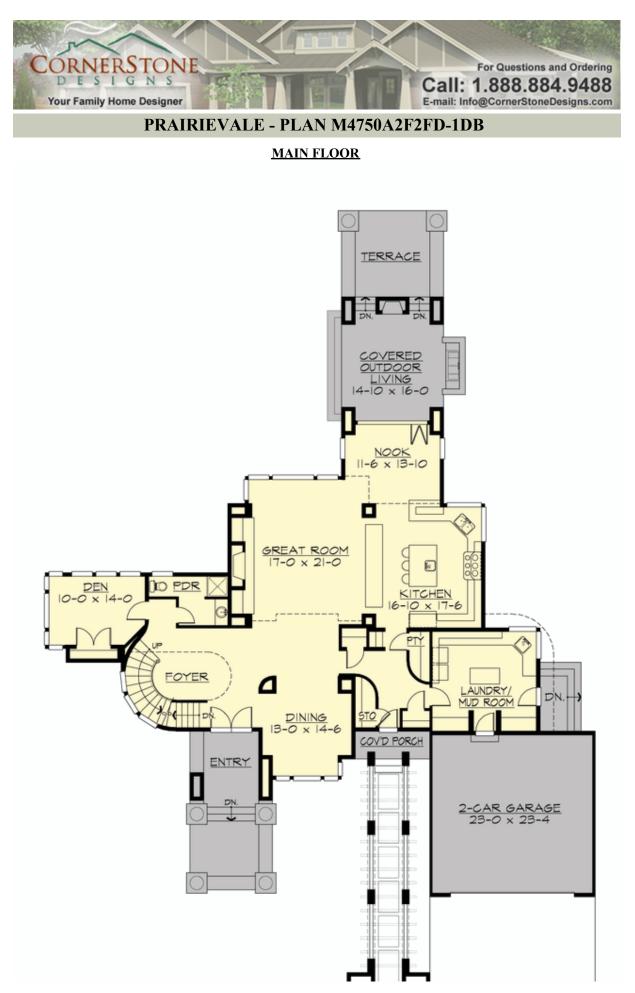

# PRAIRIEVALE - PLAN M4750A2F2FD-1DB

Total Area:5824 sq. ft.Garage Area:1403 sq. ft.Garage Area:1403 sq. ft.Garage Size:4Stories:3Bedrooms:3Full Baths:3Half Baths:1Width:80'-0"Depth:165'-0"Height:27'-0"Foundation:Daylight Basement

## Area Summary

| Total Area:   | 5824 sq. ft. |
|---------------|--------------|
| Main Floor:   | 2160 sq. ft. |
| Upper Floor:  | 1504 sq. ft. |
| Lower Floor:  | 2160 sq. ft. |
| Garage Floor: | 1403 sq. ft. |

#### **Design Features**

- Bonus Space @ Lower Floor
- Den/Office
- Front and Rear Porch
- Great Room
- Laundry Room @ Main Floor
- Master Bedroom @ Upper Floor Rear
- View Lot Rear
- Wide Lot