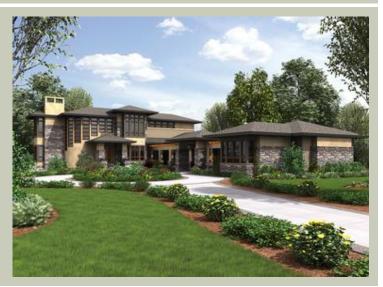

# PRAIRIEVALE - PLAN M4750A2F2FD-1DB

Total Area:5824 sq. ft.Garage Area:1403 sq. ft.Garage Area:1403 sq. ft.Garage Size:4Stories:3Bedrooms:3Full Baths:3Half Baths:1Width:80'-0"Depth:165'-0"Height:27'-0"Foundation:Daylight Basement

# PRAIRIEVALE - PLAN M4750A2F2FD-1DB

## Architectural Style