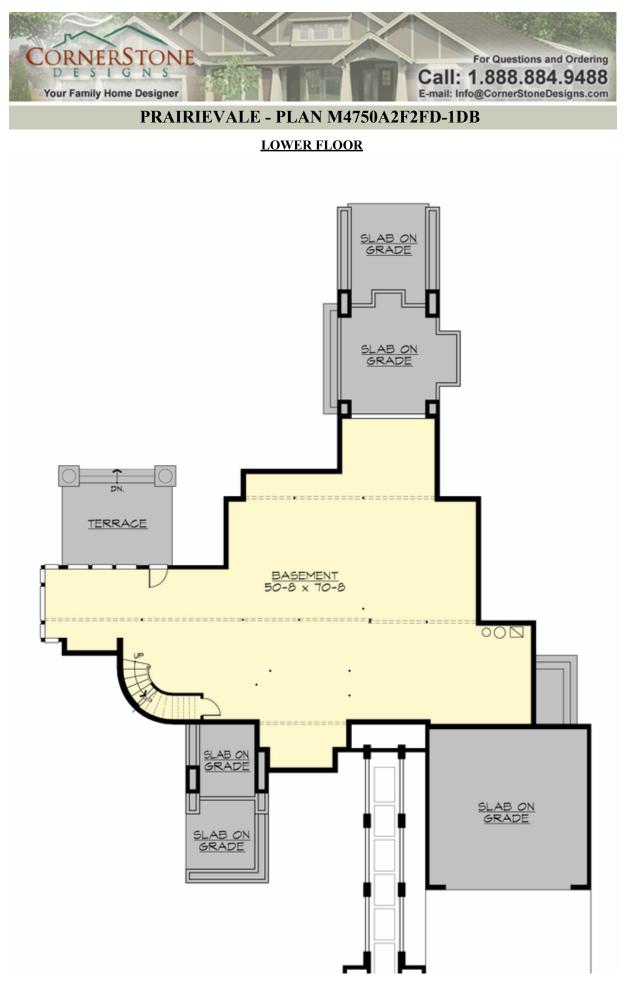

## Area Summary

| Total Area:   | 5824 sq. ft. |
|---------------|--------------|
| Main Floor:   | 2160 sq. ft. |
| Upper Floor:  | 1504 sq. ft. |
| Lower Floor:  | 2160 sq. ft. |
| Garage Floor: | 1403 sq. ft. |

# **Foundation Type**

Daylight Basement

#### **Design Features**

- Bonus Space @ Lower Floor
- Den/Office
- Front and Rear Porch
- Great Room
- Laundry Room @ Main Floor
- Master Bedroom @ Upper Floor Rear
- View Lot Rear
- Wide Lot