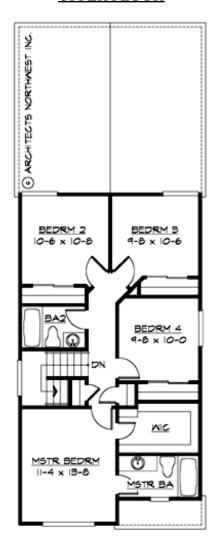

#### **UPPER FLOOR**

### **PLAN DETAILS**

**Area Summary** 

Total Area: 1622 sq. ft.
Main Floor: 820 sq. ft.
Upper Floor: 802 sq. ft.
Garage Floor: 444 sq. ft.

**General Information** 

 Stories:
 2

 Width:
 22'-0"

 Depth:
 60'-0"

Live (lbs): 40 PSF Dead (lbs): 10 PSF

**Roof Load** 

Live (lbs): 25 PSF Dead (lbs): 15 PSF Wind: 85 MPH

**Design Features** 

• Laundry Room @ Main Floor

• Living & Family Room

• Master Bedroom @ Upper Floor Front