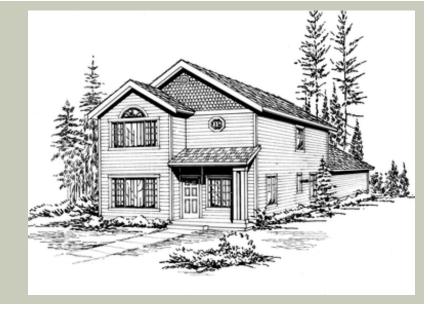

Total Area: 1622 sq. ft. Garage Area: 444 sq. ft. Garage Area: 444 sq. ft. Garage Size: 2 Stories: 2

Garage Size: 2
Stories: 2
Bedrooms: 4
Full Baths: 2
Half Baths: 1
Width: 22'-0"
Depth: 60'-0"
Height: 23'-0"
Foundation: Crawl Space

### **PLAN DETAILS**

**Area Summary** 

Total Area: 1622 sq. ft.
Main Floor: 820 sq. ft.
Upper Floor: 802 sq. ft.
Garage Floor: 444 sq. ft.

**General Information** 

 Stories:
 2

 Width:
 22'-0"

 Depth:
 60'-0"

 Height:
 23'-0"

**Architectural Style** 

Craftsman Northwest Shotgun

**Number of Rooms** 

Bedrooms: 4
Full Baths: 2
Half Baths: 1

**Garage** 

Garage Size: 2 Garage Door Location: Rear

**Roof Pitches** 