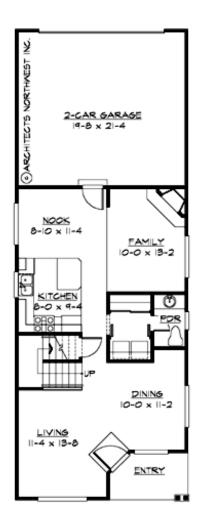

#### **MAIN FLOOR**

### **PLAN DETAILS**

**Area Summary** 

Total Area: 1622 sq. ft.
Main Floor: 820 sq. ft.
Upper Floor: 802 sq. ft.
Garage Floor: 444 sq. ft.

**General Information** 

 Stories:
 2

 Width:
 22'-0"

 Depth:
 60'-0"