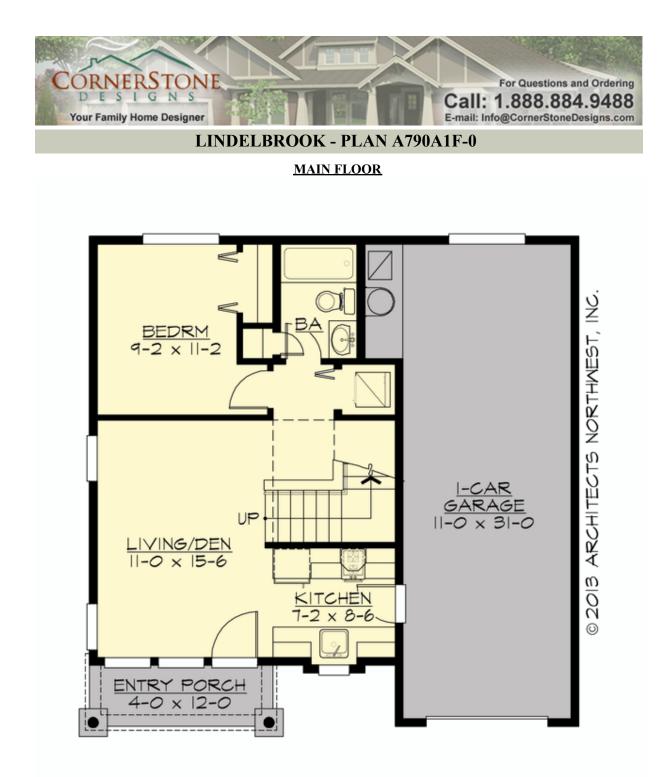

LINDELBROOK - PLAN A790A1F-0

Total Area:790 sq. ft.Garage Area:390 sq. ft.Garage Area:390 sq. ft.Garage Size:1Stories:2Bedrooms:2Full Baths:2Width:32'-0"Depth:32'-0"Height:20'-6"Foundation:Slab On Grade

## LINDELBROOK - PLAN A790A1F-0

## Area Summary

| Total Area:   | 790 sq. ft. |
|---------------|-------------|
| Main Floor:   | 554 sq. ft. |
| Upper Floor:  | 236 sq. ft. |
| Garage Floor: | 390 sq. ft. |

#### Number of Rooms

| Bedrooms:   | 2 |
|-------------|---|
| Full Baths: | 2 |

#### **Garage**

| Garage Size:          | 1     |
|-----------------------|-------|
| Garage Door Location: | Front |

## **Design Features**

- Affordable Plan
- Bonus Space @ Upper Floor
- Den/Office
- Front Porch
- Laundry Room @ Main Floor
- Master Bedroom @ Main Floor Rear
- Small Plan