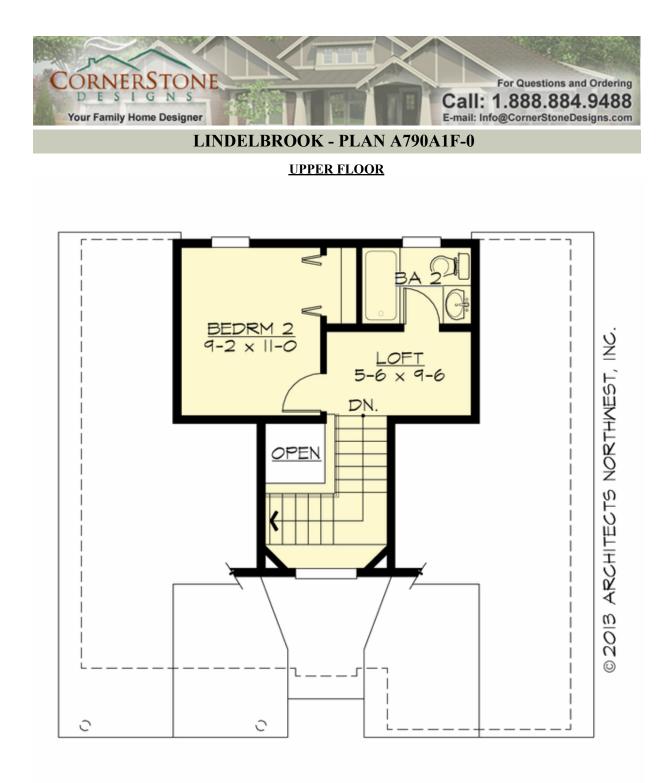

LINDELBROOK - PLAN A790A1F-0

Total Area:790 sq. ft.Garage Area:390 sq. ft.Garage Area:390 sq. ft.Garage Size:1Stories:2Bedrooms:2Full Baths:2Width:32'-0"Depth:32'-0"Height:20'-6"Foundation:Slab On Grade

## LINDELBROOK - PLAN A790A1F-0

## Area Summary

| Total Area:   | 790 sq. ft. |
|---------------|-------------|
| Main Floor:   | 554 sq. ft. |
| Upper Floor:  | 236 sq. ft. |
| Garage Floor: | 390 sq. ft. |

#### Number of Rooms

| Bedrooms:   | 2 |
|-------------|---|
| Full Baths: | 2 |

## **Design Features**

- Affordable Plan
- Bonus Space @ Upper Floor
- Den/Office
- Front Porch
- Laundry Room @ Main Floor
- Master Bedroom @ Main Floor Rear
- Small Plan