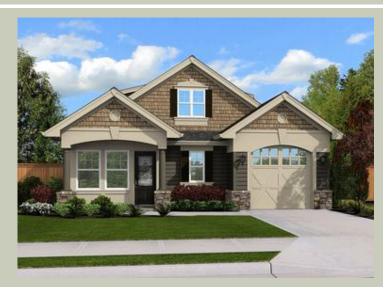

LINDELBROOK - PLAN A790A1F-0

Total Area:790 sq. ft.Garage Area:390 sq. ft.Garage Area:390 sq. ft.Garage Size:1Stories:2Bedrooms:2Full Baths:2Width:32'-0"Depth:32'-0"Height:20'-6"Foundation:Slab On Grade

## LINDELBROOK - PLAN A790A1F-0

### **Architectural Style**

| Cottage     |
|-------------|
| Shingle     |
| Traditional |

## **Design Features**

- Affordable Plan
- Bonus Space @ Upper Floor
- Den/Office
- Front Porch
- Laundry Room @ Main Floor
- Master Bedroom @ Main Floor Rear
- Small Plan