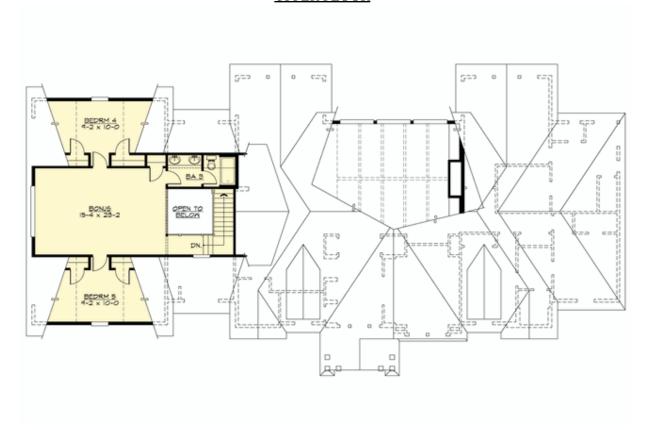

## **UPPER FLOOR**

#### **Area Summary**

Total Area: 3815 sq. ft.
Main Floor: 3035 sq. ft.
Upper Floor: 780 sq. ft.
Garage Floor: 960 sq. ft.