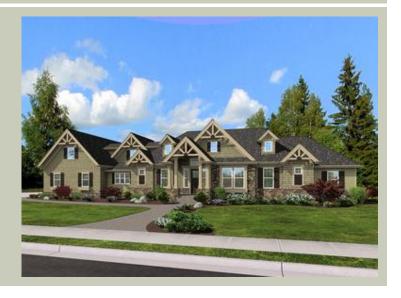

Total Area: 3815 sq. ft. Garage Area: 960 sq. ft. Garage Area: 960 sq. ft. Garage Size: 3

Garage Size: 3
Stories: 1
Bedrooms: 5
Full Baths: 3
Half Baths: 1
Width: 104'-0"
Depth: 52'-6"

Depth: 52'-6"
Height: 24'-0"
Foundation: Crawl Space



## **MAIN FLOOR**



## **UPPER FLOOR**



# **PLAN DETAILS**

#### **Area Summary**

Total Area: 3815 sq. ft.
Main Floor: 3035 sq. ft.
Upper Floor: 780 sq. ft.
Garage Floor: 960 sq. ft.

## **General Information**

 Stories:
 1

 Width:
 104'-0"

 Depth:
 52'-6"

 Height:
 24'-0"

## **Architectural Style**

Cottage Shingle Traditional

#### **Number of Rooms**

Bedrooms: 5
Full Baths: 3
Half Baths: 1

#### Garage

Garage Size: 3 Garage Door Location: Side

#### **Roof Pitches**

Primary: 12:12 Secondary: 8:12

#### Wall Heights

Main: 10'-0"
Upper: 8'-0"
3rd Floor: 0'-0"
Lower: 0'-0"

## **Foundation Type**

Crawl Space

# **Roof Framing**

Combination

## Floor Load

Live (lbs): 40 PSF Dead (lbs): 10 PSF

#### **Roof Load**

Live (lbs): 25 PSF Dead (lbs): 15 PSF Wind: 85 MPH

#### **D