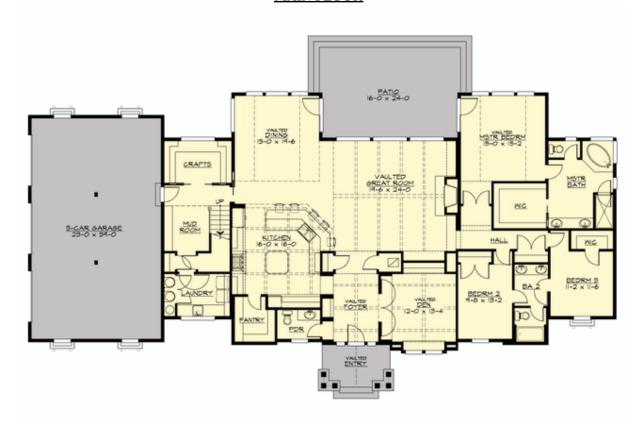

## **MAIN FLOOR**

#### **Area Summary**

Total Area: 3815 sq. ft.
Main Floor: 3035 sq. ft.
Upper Floor: 780 sq. ft.
Garage Floor: 960 sq. ft.