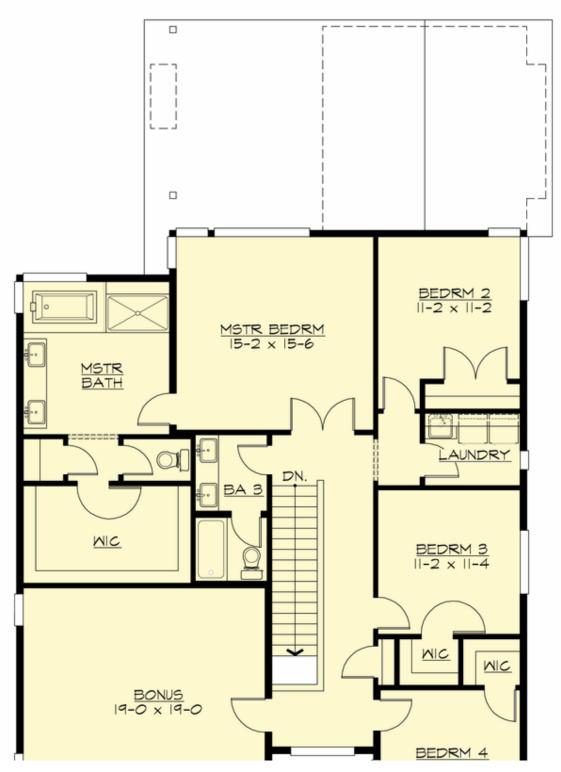

# **UPPER FLOOR**

**COPYRIGHT NOTICE:** It is illegal to build this plan without a legally obtained set of prints. It is illegal to copy or redraw these plans. Violation of U.S. Copyright Laws are punishable with fines up to \$150,000. After the purchase of plans, changes may be made by a qualified professional.

### **Area Summary**

Total Area: 3105 sq. ft.
Main Floor: 1370 sq. ft.
Upper Floor: 1735 sq. ft.
Garage Floor: 622 sq. ft.