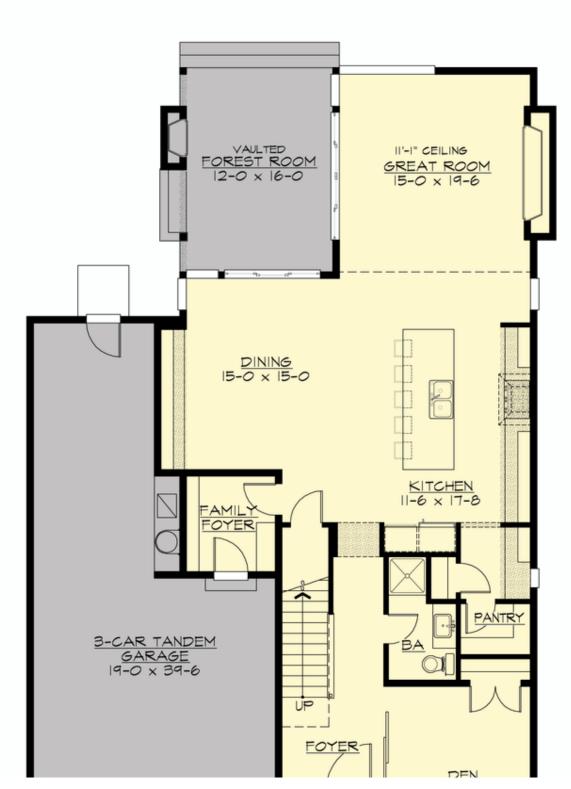

# **MAIN FLOOR**

**COPYRIGHT NOTICE:** It is illegal to build this plan without a legally obtained set of prints. It is illegal to copy or redraw these plans. Violation of U.S. Copyright Laws are punishable with fines up to \$150,000. After the purchase of plans, changes may be made by a qualified professional.

### **Area Summary**

Total Area: 3105 sq. ft.
Main Floor: 1370 sq. ft.
Upper Floor: 1735 sq. ft.
Garage Floor: 622 sq. ft.