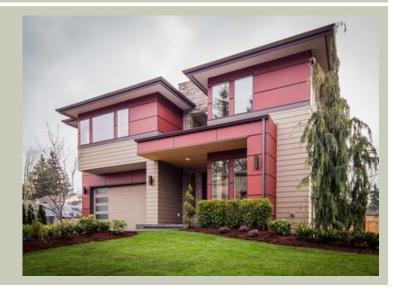

Total Area: 3105 sq. ft. Garage Area: 622 sq. ft. Garage Area: 622 sq. ft. Garage Size: 3

Garage Size: 3
Stories: 2
Bedrooms: 4
Full Baths: 3
Width: 40'-0"
Depth: 67'-0"
Height: 25'-6"
Foundation: Crawl Space



# **MAIN FLOOR**



**COPYRIGHT NOTICE:** It is illegal to build this plan without a legally obtained set of prints. It is illegal to copy or redraw these plans. Violation of U.S. Copyright Laws are punishable with fines up to \$150,000. After the purchase of plans, changes may be made by a qualified professional.



# **UPPER FLOOR**



**COPYRIGHT NOTICE:** It is illegal to build this plan without a legally obtained set of prints. It is illegal to copy or redraw these plans. Violation of U.S. Copyright Laws are punishable with fines up to \$150,000. After the purchase of plans, changes may be made by a qualified professional.



# **PLAN DETAILS**

### **Area Summary**

Total Area: 3105 sq. ft.
Main Floor: 1370 sq. ft.
Upper Floor: 1735 sq. ft.
Garage Floor: 622 sq. ft.

# **General In