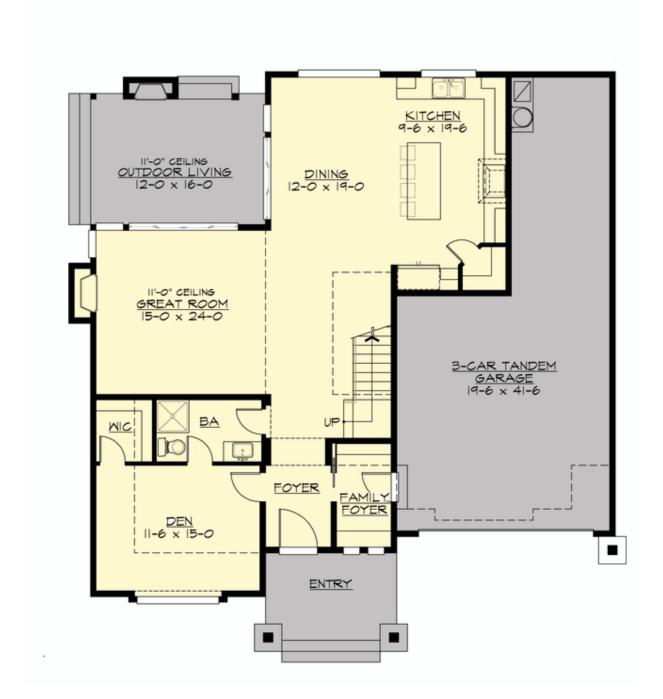

# **MAIN FLOOR**

### **Area Summary**

Total Area: 2875 sq. ft.
Main Floor: 1272 sq. ft.
Upper Floor: 1603 sq. ft.
Garage Floor: 650 sq. ft.