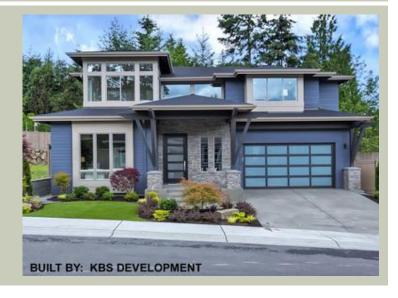

Total Area: 2875 sq. ft. Garage Area: 650 sq. ft. Garage Area: 650 sq. ft. Garage Size: 3

Garage Size: 3
Stories: 2
Bedrooms: 4
Full Baths: 3
Width: 48'-0"
Depth: 53'-0"
Height: 24'-6"
Foundation: Crawl Space



# **MAIN FLOOR**



# **UPPER FLOOR**



# **PLAN DETAILS**

### **Area Summary**

Total Area: 2875 sq. ft.
Main Floor: 1272 sq. ft.
Upper Floor: 1603 sq. ft.
Garage Floor: 650 sq. ft.

# **General Information**

 Stories:
 2

 Width:
 48'-0"

 Depth:
 53'-0"

 Height:
 24'-6"

# **Architectural Style**

Contemporary Modern Prarie

#### **Number of Rooms**

Bedrooms: 4
Full Baths: 3

#### **Garage**

Garage Size: 3
Garage Door Location: Front
Garage Type: Tandem

#### **Roof Pitches**

Primary: 4:12

#### Wall Heights

Main: 9'-0"
Upper: 8'-0"
3rd Floor: 0'-0"
Lower: 0'-0"

# **Foundation Type**

Crawl Space

# **Roof Framing**

Trusses

#### Floor Load

Live (lbs): 40 PSF Dead (lbs): 10 PSF

#### **Roof Load**

Live (lbs): 25 PSF Dead (lbs): 15 PSF Wind: 85 MPH

### **Design Features**