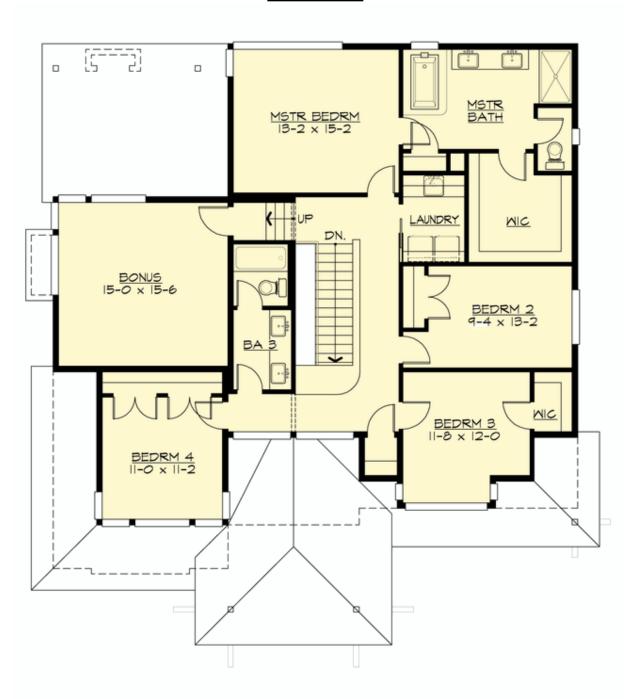

# **UPPER FLOOR**

### **Area Summary**

Total Area: 2875 sq. ft.
Main Floor: 1272 sq. ft.
Upper Floor: 1603 sq. ft.
Garage Floor: 650 sq. ft.