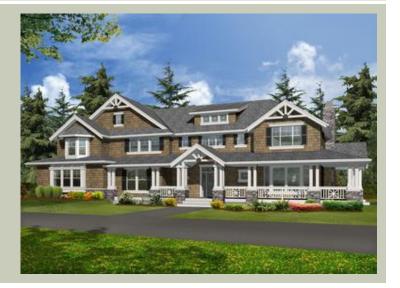

Total Area: 4556 sq. ft. Garage Area: 864 sq. ft. Garage Area: 864 sq. ft. Garage Size: 3

Garage Size: 3
Stories: 2
Bedrooms: 4
Full Baths: 3
Half Baths: 1
Width: 106'-0"
Depth: 56'-0"

Height: 30'-6"
Foundation: Crawl Space



## **MAIN FLOOR**



## **UPPER FLOOR**



## **PLAN DETAILS**

#### **Area Summary**

Total Area: 4556 sq. ft.
Main Floor: 2616 sq. ft.
Upper Floor: 1940 sq. ft.
Garage Floor: 864 sq. ft.

## **General Information**

 Stories:
 2

 Width:
 106'-0"

 Depth:
 56'-0"

 Height:
 30'-6"

#### **Architectural Style**

Farmhouse Lodge Shingle

#### **Number of Rooms**

Bedrooms: 4
Full Baths: 3
Half Baths: 1

#### Garage

Garage Size: 3
Garage Door Location: Side

#### **Roof Pitches**

Primary: 8:12 Secondary: 4:12

#### Wall Heights

Main: 9'-0"
Upper: 8'-0"
3rd Floor: 0'-0"
Lower: 0'-0"

## **Foundation Type**

Crawl Space

## **Roof Framing**

Trusses

#### Floor Load

Live (lbs): 40 PSF Dead (lbs): 10 PSF

## **Roof Load**

Live (lbs): 25 PSF Dead (lbs): 15 PSF Wind: 85 MPH

#### **Design