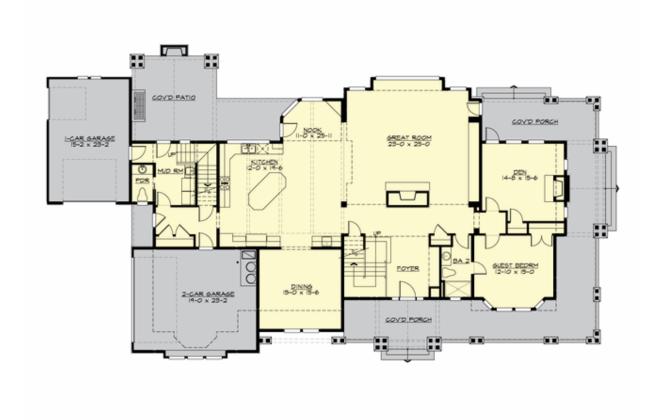

## **MAIN FLOOR**

#### **Area Summary**

Total Area: 4556 sq. ft.
Main Floor: 2616 sq. ft.
Upper Floor: 1940 sq. ft.
Garage Floor: 864 sq. ft.