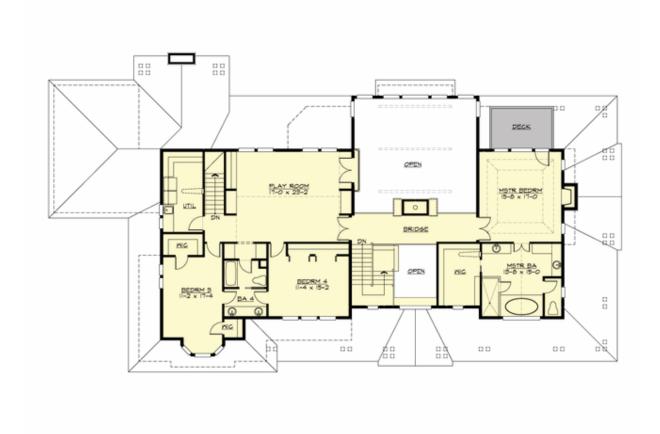

## **UPPER FLOOR**

#### **Area Summary**

Total Area: 4556 sq. ft.
Main Floor: 2616 sq. ft.
Upper Floor: 1940 sq. ft.
Garage Floor: 864 sq. ft.