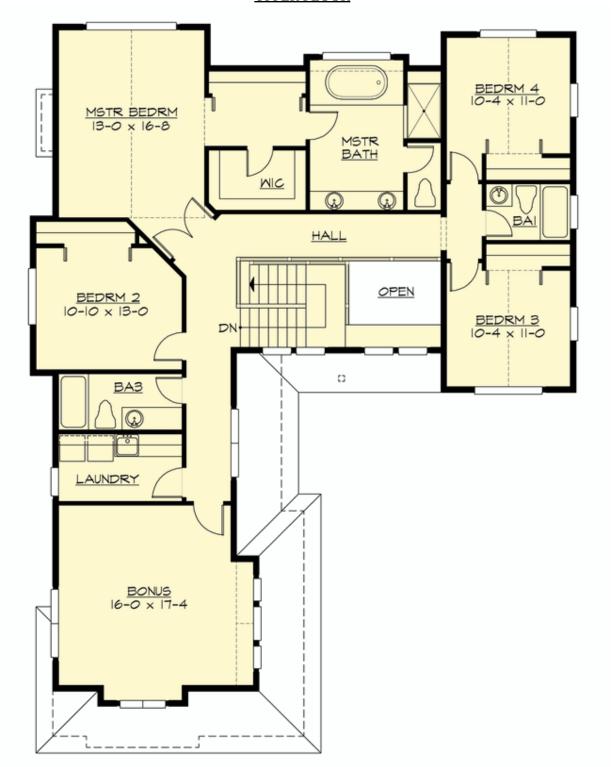

#### **UPPER FLOOR**

## **Area Summary**

Total Area: 3012 sq. ft.
Main Floor: 1289 sq. ft.
Upper Floor: 1723 sq. ft.
Garage Floor: 745 sq. ft.