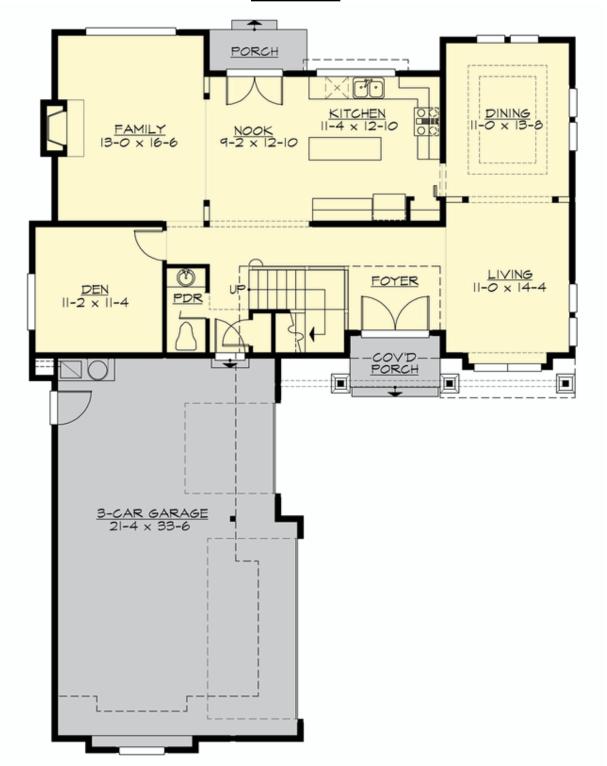

#### **MAIN FLOOR**

## **Area Summary**

Total Area: 3012 sq. ft.
Main Floor: 1289 sq. ft.
Upper Floor: 1723 sq. ft.
Garage Floor: 745 sq. ft.