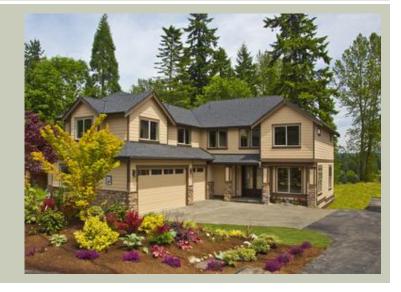

Total Area: 3012 sq. ft. Garage Area: 745 sq. ft. Garage Area: 745 sq. ft. Garage Size: 3

Garage Size: 3
Stories: 2
Bedrooms: 4
Full Baths: 3
Half Baths: 1
Width: 48'-6"
Depth: 63'-2"

Height: 33'-0"
Foundation: Crawl Space





#### **MAIN FLOOR**





#### **UPPER FLOOR**



## **PLAN DETAILS**

## **Area Summary**

Total Area: 3012 sq. ft.
Main Floor: 1289 sq. ft.
Upper Floor: 1723 sq. ft.
Garage Floor: 745 sq. ft.

## **General Information**

 Stories:
 2

 Width:
 48'-6"

 Depth:
 63'-2"

 Height:
 33'-0"

## **Architectural Style**

Craftsman Shingle Traditional

#### **Number of Rooms**

Bedrooms: 4
Full Baths: 3
Half Baths: 1

#### Garage

Garage Size: 3
Garage Door Location: Side

#### **Roof Pitches**

Primary: 8:12

#### **Wall Heights**

Main: 9'-0"
Upper: 8'-0"
3rd Floor: 0'-0"
Lower: 0'-0"

## **Foundation Type**

Crawl Space

## **Roof Framing**

Trusses

#### Floor Load

Live (lbs): 40 PSF Dead (lbs): 10 PSF

#### **Roof Load**

Live (lbs): 25 PSF Dead (lbs): 15 PSF Wind: 85 MPH

#### **Design