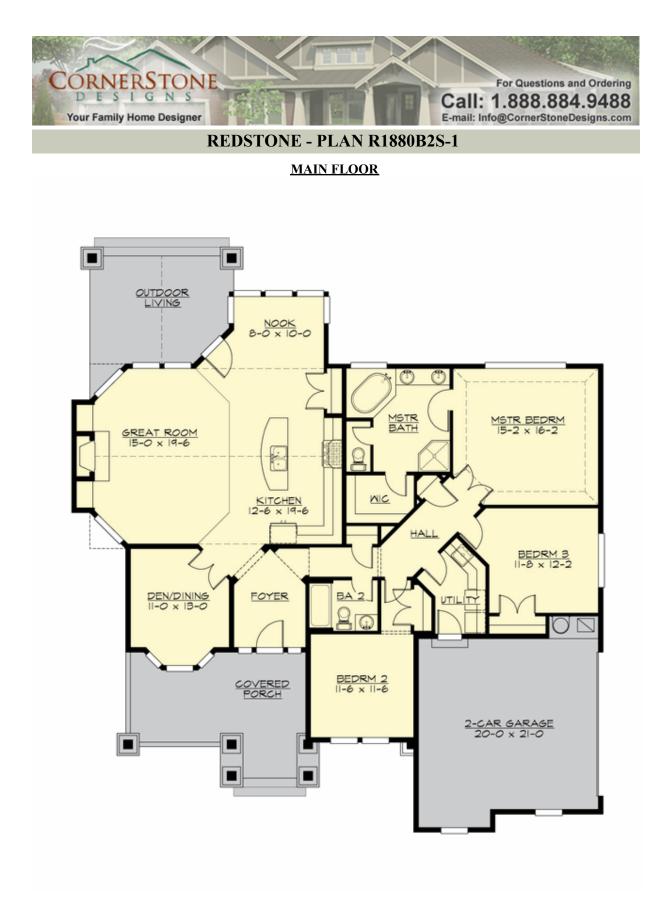

**REDSTONE - PLAN R1880B2S-1** 

Total Area:1951 sq. ft.Garage Area:435 sq. ft.Garage Area:435 sq. ft.Garage Size:2Stories:1Bedrooms:3Full Baths:2Width:59'-0"Depth:65'-0"Height:24'-0"Foundation:Crawl Space

# **REDSTONE - PLAN R1880B2S-1**

## Area Summary

| Total Area:   | 1951 sq. ft. |
|---------------|--------------|
| Main Floor:   | 1951 sq. ft. |
| Garage Floor: | 435 sq. ft.  |

#### **General Information**

| Stories: | 1      |
|----------|--------|
| Width:   | 59'-0" |
| Depth:   | 65'-0" |
| Height:  | 24'-0" |

#### Number of Rooms

| Bedrooms:   | 3 |
|-------------|---|
| Full Baths: | 2 |

#### **Garage**

| Garage Size:          | 2    |
|-----------------------|------|
| Garage Door Location: | Side |

8:12