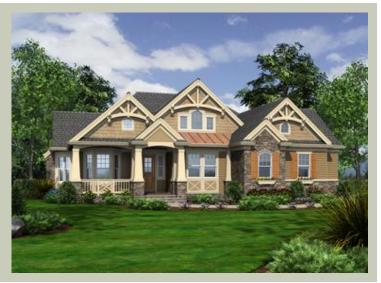

**REDSTONE - PLAN R1880B2S-1** 

Total Area:1951 sq. ft.Garage Area:435 sq. ft.Garage Area:435 sq. ft.Garage Size:2Stories:1Bedrooms:3Full Baths:2Width:59'-0"Depth:65'-0"Height:24'-0"Foundation:Crawl Space

# **REDSTONE - PLAN R1880B2S-1**

## Architectural Style

Cottage Lodge Traditional