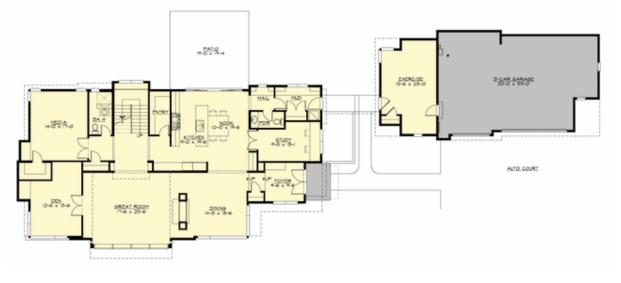

## Area Summary

| Total Area:   | 5062 sq. ft. |
|---------------|--------------|
| Main Floor:   | 2879 sq. ft. |
| Upper Floor:  | 2031 sq. ft. |
| 3rd Floor:    | 152 sq. ft.  |
| Garage Floor: | 946 sq. ft.  |