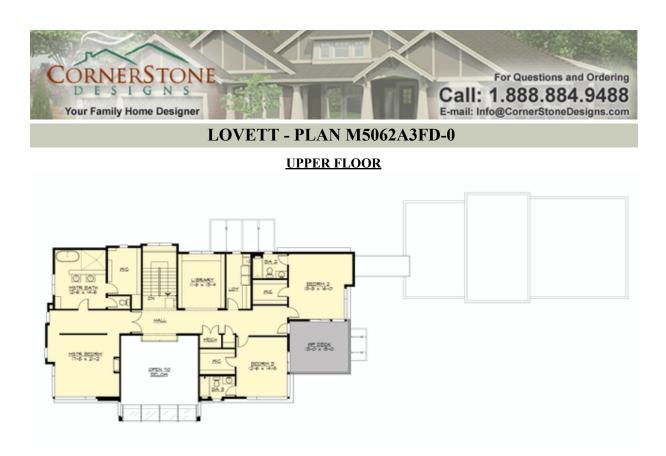

## Area Summary

| Total Area:   | 5062 sq. ft. |
|---------------|--------------|
| Main Floor:   | 2879 sq. ft. |
| Upper Floor:  | 2031 sq. ft. |
| 3rd Floor:    | 152 sq. ft.  |
| Garage Floor: | 946 sq. ft.  |