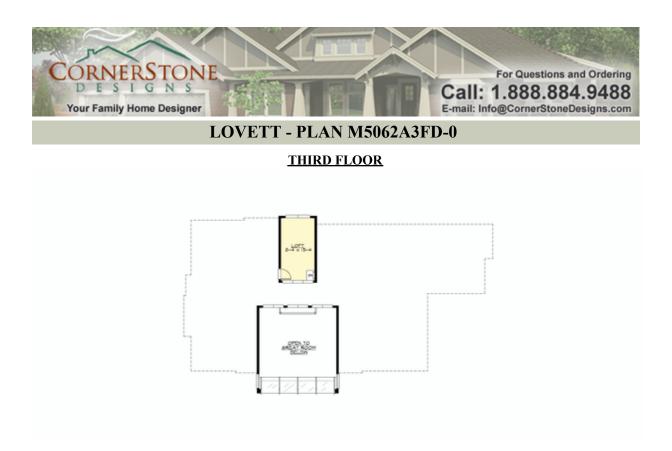

## Area Summary

| Total Area:   | 5062 sq. ft. |
|---------------|--------------|
| Main Floor:   | 2879 sq. ft. |
| Upper Floor:  | 2031 sq. ft. |
| 3rd Floor:    | 152 sq. ft.  |
| Garage Floor: | 946 sq. ft.  |