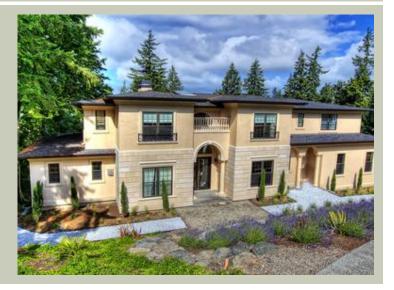

Total Area: 7458 sq. ft. Garage Area: 757 sq. ft. Garage Area: 757 sq. ft. Garage Size: 3

Garage Riea. 737 sc Garage Size: 3 Stories: 3 Bedrooms: 5 Full Baths: 4 Half Baths: 1 Width: 93'-0" Depth: 57'-0" Height: 25'-0"

Height: 25'-0" Foundation: Daylight Basement



# **MAIN FLOOR**



## **UPPER FLOOR**







## **PLAN DETAILS**

### **Area Summary**

Total Area: 7458 sq. ft.
Main Floor: 2584 sq. ft.
Upper Floor: 2294 sq. ft.
Lower Floor: 2580 sq. ft.
Garage Floor: 757 sq. ft.

#### **General Information**

 Stories:
 3

 Width:
 93'-0"

 Depth:
 57'-0"

 Height:
 25'-0"

## **Architectural Style**

Chateau European Traditional

### **Number of Rooms**

Bedrooms: 5 Full Baths: 4 Half Baths: 1

## Garage

Garage Size: 3
Garage Door Location: Side

#### **Roof Pitches**

Primary: 3:12

#### **Wall Heights**

Main: 10'-0"
Upper: 9'-0"
3rd Floor: 0'-0"
Lower: 10'-0"

#### **Foundation Type**

Daylight Basement

## **Roof Framing**

Trusses

#### Floor Load

Live (lbs): 40 PSF Dead (lbs): 10 PSF

#### **Roof Load**

Live (lbs): 25 PSF Dead (lbs): 15 PS