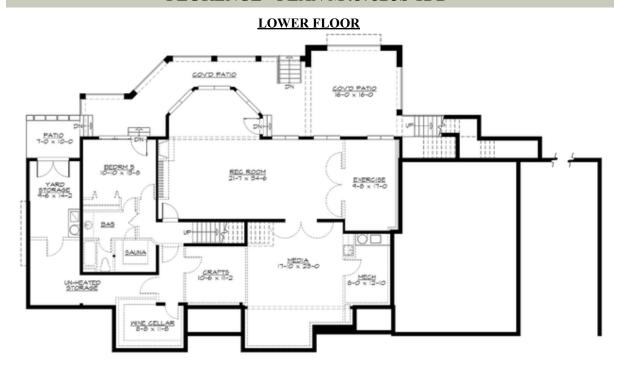

### **Area Summary**

Total Area: 7458 sq. ft.
Main Floor: 2584 sq. ft.
Upper Floor: 2294 sq. ft.
Lower Floor: 2580 sq. ft.
Garage Floor: 757 sq. ft.