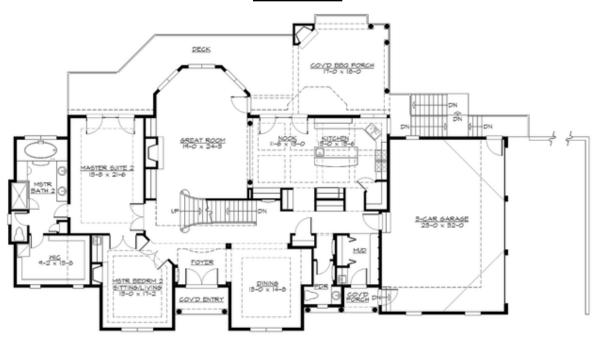

# **MAIN FLOOR**

### **Area Summary**

Total Area: 7458 sq. ft.
Main Floor: 2584 sq. ft.
Upper Floor: 2294 sq. ft.
Lower Floor: 2580 sq. ft.
Garage Floor: 757 sq. ft.