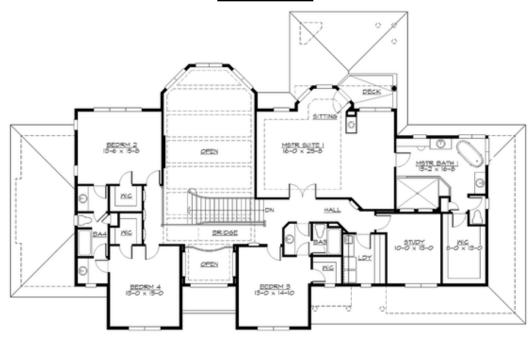

## **UPPER FLOOR**

### **Area Summary**

Total Area: 7458 sq. ft.
Main Floor: 2584 sq. ft.
Upper Floor: 2294 sq. ft.
Lower Floor: 2580 sq. ft.
Garage Floor: 757 sq. ft.