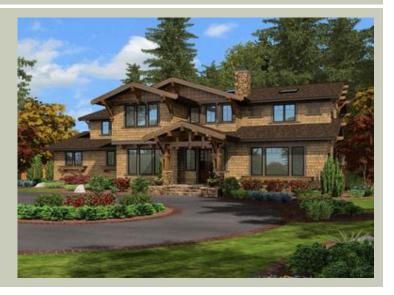

### **Architectural Style**

Bungalow Craftsman Shingle

### **Design Features**

- Bonus Space @ Upper Floor
- Den/Office
- Great Room
- Laundry Room @ Main Floor
- Master Bedroom @ Upper Floor Rear
- Rear Porch
- Wide Lot