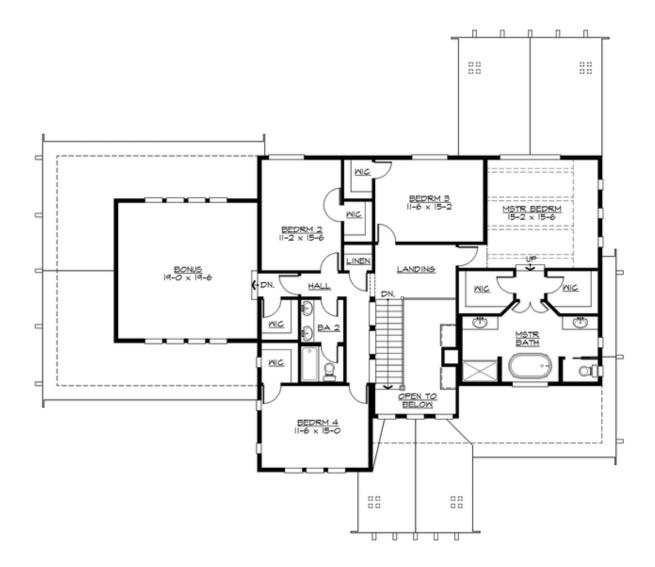

### **UPPER FLOOR**

#### **Area Summary**

Total Area: 3850 sq. ft.
Main Floor: 1865 sq. ft.
Upper Floor: 1985 sq. ft.
Garage Floor: 895 sq. ft.

### **Design Features**

- Bonus Space @ Upper Floor
- Den/Office
- Great Room
- Laundry Room @ Main Floor
- Master Bedroom @ Upper Floor Rear
- Rear Porch
- Wide Lot