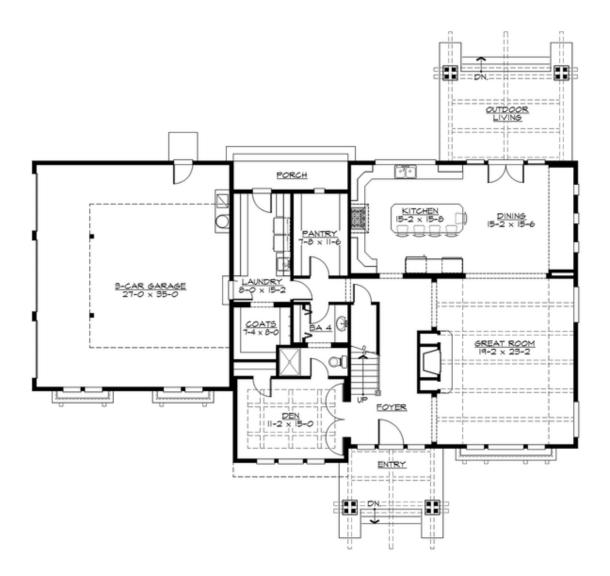

### **MAIN FLOOR**

#### **Area Summary**

Total Area: 3850 sq. ft.
Main Floor: 1865 sq. ft.
Upper Floor: 1985 sq. ft.
Garage Floor: 895 sq. ft.

### **Design Features**

- Bonus Space @ Upper Floor
- Den/Office
- Great Room
- Laundry Room @ Main Floor
- Master Bedroom @ Upper Floor Rear
- Rear Porch
- Wide Lot