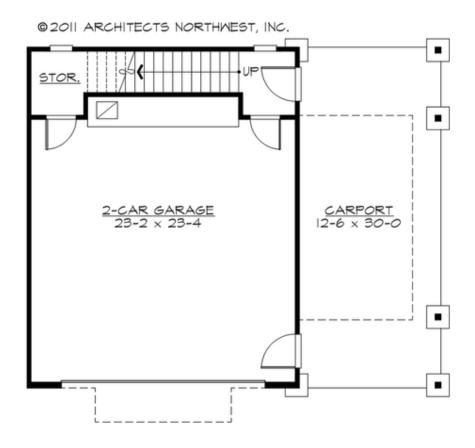

MAIN FLOOR

COPYRIGHT NOTICE: It is illegal to build this plan without a legally obtained set of prints. It is illegal to copy or redraw these plans. Violation of U.S. Copyright Laws are punishable with fines up to \$150,000. After the purchase of plans, changes may be made by a qualified professional.

#### Garage

| Garage Size:          | 3     |
|-----------------------|-------|
| Garage Door Location: | Front |