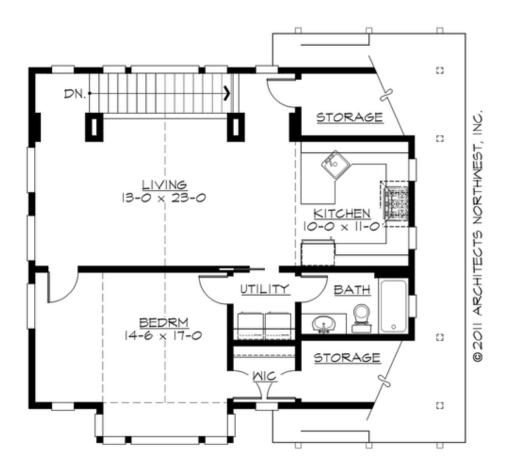

UPPER FLOOR

COPYRIGHT NOTICE: It is illegal to build this plan without a legally obtained set of prints. It is illegal to copy or redraw these plans. Violation of U.S. Copyright Laws are punishable with fines up to \$150,000. After the purchase of plans, changes may be made by a qualified professional.

#### Number of Rooms

| Bedrooms:   |  |
|-------------|--|
| Full Baths: |  |

1

1

## **Design Features**

- Affordable Plan
- Laundry Room @ Upper Floor
- Master Bedroom @ Upper Floor
- Small Plan

COPYRIGHT NOTICE: It is illegal to build this plan without a legally obtained set of prints. It is illegal to copy or redraw these plans. Violation of U.S. Copyright Laws are punishable with fines up to \$150,000. After the purchase of plans, changes may be made by a qualified professional.