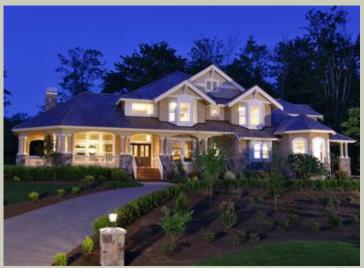

**Perfect for a Forest of Fairway Lot**. A Craftsman masterpiece, the Cedar Crest is perfect for a forest or fairway lot. Its wrap-around porch adds warmth to the facade and is a great place to watch the world go by. A side-entry garage and decorative shop bay enhance its award-winning curb appeal, recognized as Best Published Plan at the 2007 AIBD Design Competition. The popular family living layout features vaulted formal living and dining rooms off the volume foyer, complemented by a spacious informal living area with a covered patio that is ideal for outdoor dining. The angled front stair leads directly to the luxury master suite with its private sitting room and grand bath. A second stair provides quiet access to the children's bedrooms with connecting bath, guest suite with private bath and large vaulted bonus room. The romantic facade and easy-living floor plan of the Cedar Crest create a dramatic expression of home.