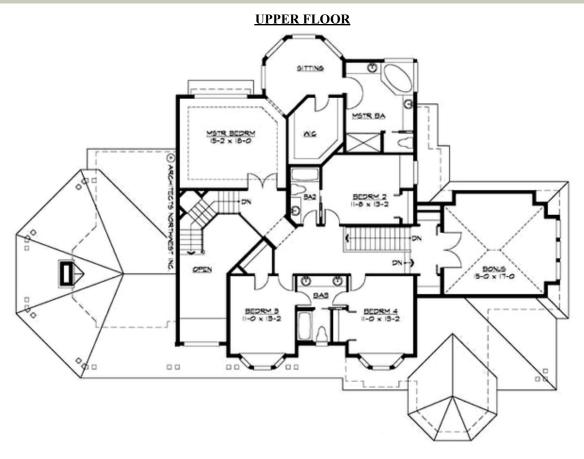

**Perfect for a Forest of Fairway Lot**. A Craftsman masterpiece, the Cedar Crest is perfect for a forest or fairway lot. Its wrap-around porch adds warmth to the facade and is a great place to watch the world go by. A side-entry garage and decorative shop bay enhance its award-winning curb appeal, recognized as Best Published Plan at the 2007 AIBD Design Competition. The popular family living layout features vaulted formal living and dining rooms off the volume foyer, complemented by a spacious informal living area with a covered patio that is ideal for outdoor dining. The angled front stair leads directly to the luxury master suite with its private sitting room and grand bath. A second stair provides quiet access to the children's bedrooms with connecting bath, guest suite with private bath and large vaulted bonus room. The romantic facade and easy-living floor plan of the Cedar Crest create a dramatic expression of home.

## Area Summary

| Total Area:   | 4100 sq. ft. |
|---------------|--------------|
| Main Floor:   | 2010 sq. ft. |
| Upper Floor:  | 2090 sq. ft. |
| Garage Floor: | 975 sq. ft.  |