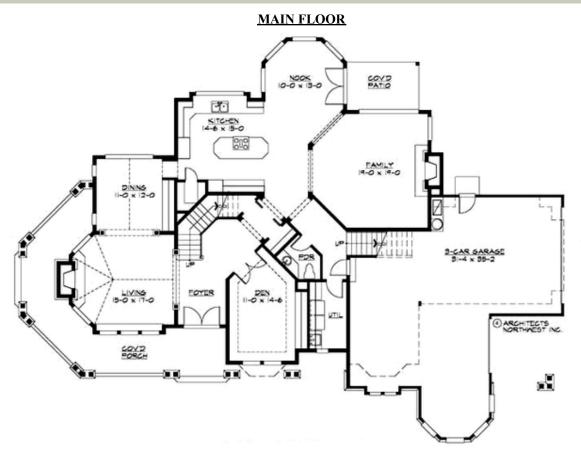

**Perfect for a Forest of Fairway Lot**. A Craftsman masterpiece, the Cedar Crest is perfect for a forest or fairway lot. Its wrap-around porch adds warmth to the facade and is a great place to watch the world go by. A side-entry garage and decorative shop bay enhance its award-winning curb appeal, recognized as Best Published Plan at the 2007 AIBD Design Competition. The popular family living layout features vaulted formal living and dining rooms off the volume foyer, complemented by a spacious informal living area with a covered patio that is ideal for outdoor dining. The angled front stair leads directly to the luxury master suite with its private sitting room and grand bath. A second stair provides quiet access to the children's bedrooms with connecting bath, guest suite with private bath and large vaulted bonus room. The romantic facade and easy-living floor plan of the Cedar Crest create a dramatic expression of home.

## Area Summary

| Total Area:   | 4100 sq. ft. |
|---------------|--------------|
| Main Floor:   | 2010 sq. ft. |
| Upper Floor:  | 2090 sq. ft. |
| Garage Floor: | 975 sq. ft.  |