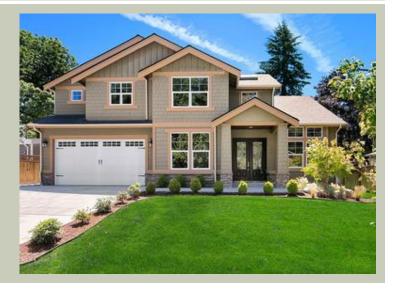

Total Area: 2893 sq. ft. Garage Area: 384 sq. ft. Garage Area: 384 sq. ft. Garage Size: 2

Garage Nize: 2
Stories: 2
Bedrooms: 3
Full Baths: 2
Half Baths: 1
Width: 52'-0"
Depth: 45'-6"
Height: 26'-6"
Foundation: Crawl Space



#### **MAIN FLOOR**



## **UPPER FLOOR**



## **PLAN DETAILS**

## **Area Summary**

Total Area: 2893 sq. ft. Main Floor: 1440 sq. ft. Upper Floor: 1453 sq. ft. Garage Floor: 384 sq. ft.

#### **General Information**

 Stories:
 2

 Width:
 52'-0"

 Depth:
 45'-6"

 Height:
 26'-6"

## **Architectural Style**

Craftsman Northwest Shingle

#### **Number of Rooms**

Bedrooms: 3
Full Baths: 2
Half Baths: 1

#### **Garage**

Garage Size: 2
Garage Door Location: Front

#### **Roof Pitches**

Primary: 6:12

#### **Wall Heights**

Main: 9'-0"
Upper: 8'-0"
3rd Floor: 0'-0"
Lower: 0'-0"

## **Foundation Type**

Crawl Space

## **Roof Framing**

Trusses

#### Floor Load

Live (lbs): 40 PSF Dead (lbs): 10 PSF

#### **Roof Load**

Live (lbs): 25 PSF Dead (lbs): 15 PSF Wind: 85 MPH

#### **Design F