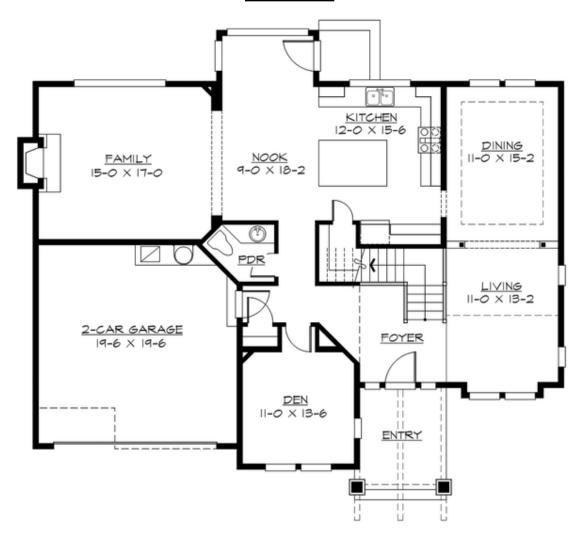

#### **MAIN FLOOR**

## **Area Summary**

Total Area: 2893 sq. ft. Main Floor: 1440 sq. ft. Upper Floor: 1453 sq. ft. Garage Floor: 384 sq. ft.