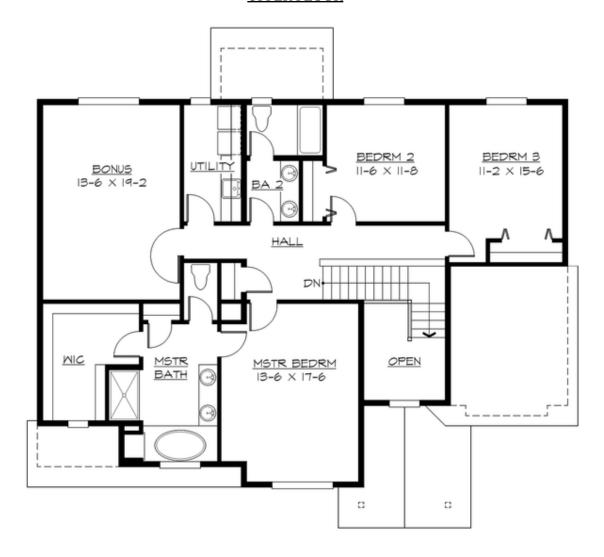

## **UPPER FLOOR**

## **Area Summary**

Total Area: 2893 sq. ft. Main Floor: 1440 sq. ft. Upper Floor: 1453 sq. ft. Garage Floor: 384 sq. ft.