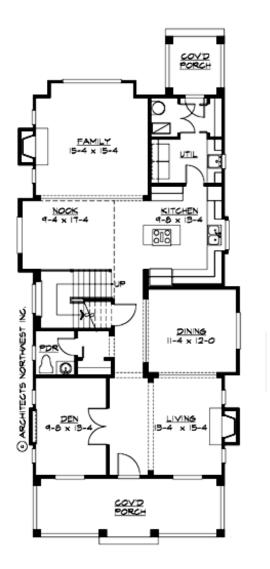

# **MAIN FLOOR**

A timeless bungalow perfect for narrow city lots. This appealing urban design combines a classic bungalow exterior with an interior

This appealing urban design combines a classic bungalow exterior with an interior highlighted by a dramatic 2-story nook and stair. Formal living and dining rooms and a work-at-home den greet the visitor on arrival from the broad front porch, with the large, open and informal living spaces privately set to the rear. A detached garage is reached through the laundry room and rear porch. A spacious master suite with a roof deck, two secondary bedrooms, a large compartmented bath, and a large bonus/media room round out the second floor.