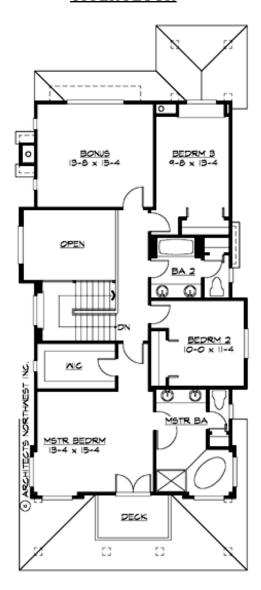

## **UPPER FLOOR**

A timeless bungalow perfect for narrow city lots. This appealing urban design combines a classic bungalow exterior with an interior

This appealing urban design combines a classic bungalow exterior with an interior highlighted by a dramatic 2-story nook and stair. Formal living and dining rooms and a work-at-home den greet the visitor on arrival from the broad front porch, with the large, open and informal living spaces privately set to the rear. A detached garage is reached through the laundry room and rear porch. A spacious master suite with a roof deck, two secondary bedrooms, a large compartmented bath, and a large bonus/media room round out the second floor.