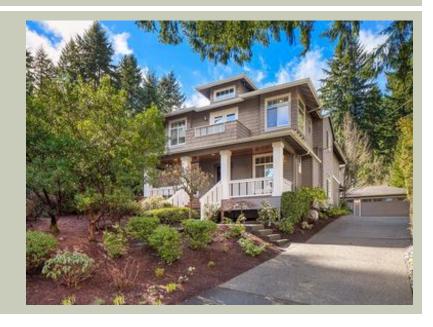

A timeless bungalow perfect for narrow city lots. This appealing urban design combines a classic bungalow exterior with an interior

This appealing urban design combines a classic bungalow exterior with an interior highlighted by a dramatic 2-story nook and stair. Formal living and dining rooms and a work-at-home den greet the visitor on arrival from the broad front porch, with the large, open and informal living spaces privately set to the rear. A detached garage is reached through the laundry room and rear porch. A spacious master suite with a roof deck, two secondary bedrooms, a large compartmented bath, and a large bonus/media room round out the second floor.