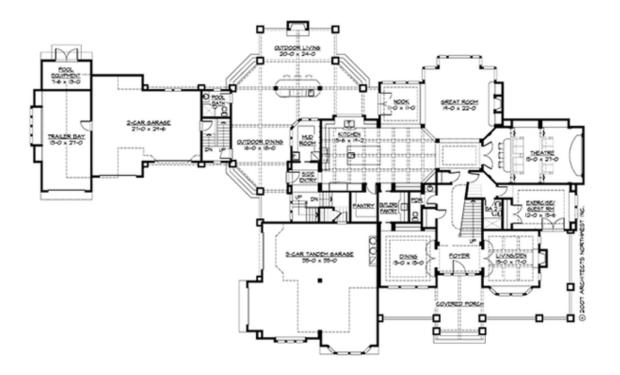

MAIN FLOOR

**COPYRIGHT NOTICE:** It is illegal to build this plan without a legally obtained set of prints. It is illegal to copy or redraw these plans. Violation of U.S. Copyright Laws are punishable with fines up to \$150,000. After the purchase of plans, changes may be made by a qualified professional.

## Area Summary

| Total Area:   | 7595 sq. ft. |
|---------------|--------------|
| Main Floor:   | 3460 sq. ft. |
| Upper Floor:  | 4135 sq. ft. |
| Garage Floor: | 2275 sq. ft. |

#### **Design Features**

- Bonus Space @ Main Floor & Upper Floor
- Den/Office
- Great Room
- Laundry Room @ Main & Upper Floor
- Luxury Plan
- Master Bedroom @ Upper Floor Rear
- View Lot Rear
- Wrap-Around Porch