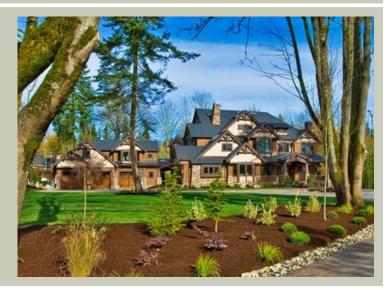

Total Area:7595 sq. ft.Garage Area:2275 sq. ft.Garage Area:2275 sq. ft.Garage Size:5+Stories:2Bedrooms:6Full Baths:7Half Baths:1Width:150'-0"Depth:90'-6"Height:39'-6"Foundation:Crawl Space

**COPYRIGHT NOTICE:** It is illegal to build this plan without a legally obtained set of prints. It is illegal to copy or redraw these plans. Violation of U.S. Copyright Laws are punishable with fines up to \$150,000. After the purchase of plans, changes may be made by a qualified professional.

### Architectural Style

| Farmhouse |
|-----------|
| Lodge     |
| Shingle   |

#### **Design Features**

- Bonus Space @ Main Floor & Upper Floor
- Den/Office
- Great Room
- Laundry Room @ Main & Upper Floor
- Luxury Plan
- Master Bedroom @ Upper Floor Rear
- View Lot Rear
- Wrap-Around Porch