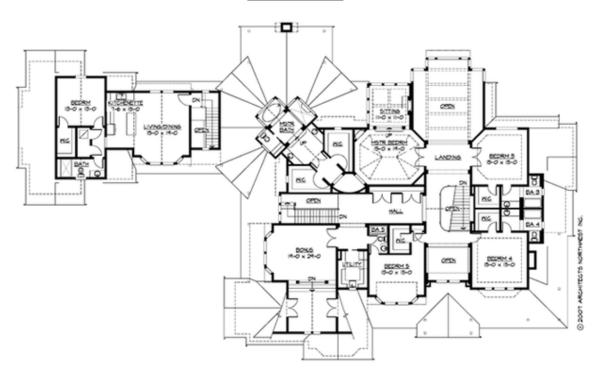

UPPER FLOOR

**COPYRIGHT NOTICE:** It is illegal to build this plan without a legally obtained set of prints. It is illegal to copy or redraw these plans. Violation of U.S. Copyright Laws are punishable with fines up to \$150,000. After the purchase of plans, changes may be made by a qualified professional.

## Area Summary

| Total Area:   | 7595 sq. ft. |
|---------------|--------------|
| Main Floor:   | 3460 sq. ft. |
| Upper Floor:  | 4135 sq. ft. |
| Garage Floor: | 2275 sq. ft. |

#### **Design Features**

- Bonus Space @ Main Floor & Upper Floor
- Den/Office
- Great Room
- Laundry Room @ Main & Upper Floor
- Luxury Plan
- Master Bedroom @ Upper Floor Rear
- View Lot Rear
- Wrap-Around Porch