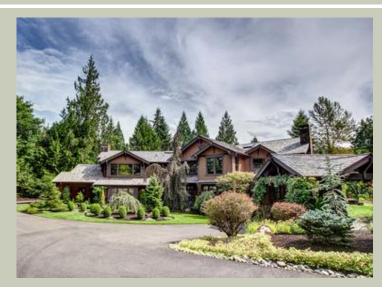

Total Area: 6275 sq. ft. Garage Area: 1700 sq. ft. Garage Area: 1700 sq. ft. Garage Size: 4

Garage Size: 4
Stories: 2
Bedrooms: 5
Full Baths: 4
Half Baths: 1
Width: 124'-0"
Depth: 104'-0"
Height: 28'-6"
Foundation: Crawl Space



# 

# **UPPER FLOOR**



# **PLAN DETAILS**

# **Area Summary**

Total Area: 6275 sq. ft.
Main Floor: 3065 sq. ft.
Upper Floor: 3210 sq. ft.
Garage Floor: 1700 sq. ft.

# **General Information**

 Stories:
 2

 Width:
 124'-0"

 Depth:
 104'-0"

 Height:
 28'-6"

### **Architectural Style**

Craftsman Lodge Northwest

### **Number of Rooms**

Bedrooms: 5 Full Baths: 4 Half Baths: 1

### Garage

Garage Size: 4
Garage Door Location: Rear
Garage Type: Angled

# **Roof Pitches**

Primary: 6:12

### Wall Heights

Main: 9'-0"
Upper: 9'-0"
3rd Floor: 0'-0"
Lower: 0'-0"

# **Foundation Type**

Crawl Space

# **Roof Framing**

Combination

# Floor Load

Live (lbs): 40 PSF Dead (lbs): 10 PSF

### Roof Load

Live (lbs): 25 PSF Dead (lbs): 15 PSF Wind: 85 MPH

### **Design Features**

- Bonus Space