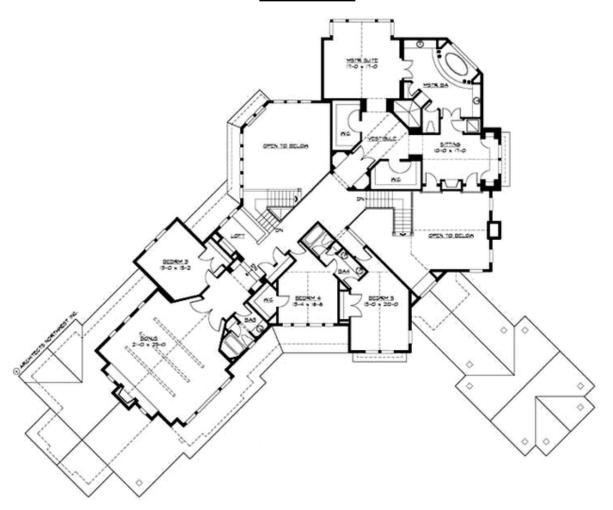

# **UPPER FLOOR**

# **Area Summary**

Total Area: 6275 sq. ft.
Main Floor: 3065 sq. ft.
Upper Floor: 3210 sq. ft.
Garage Floor: 1700 sq. ft.

### **Number of Rooms**

Bedrooms: 5 Full Baths: 4 Half Baths: 1

### **Design Features**

- Bonus Space @ Upper Floor
- Den/Office
- Laundry Room @ Main & Upper Floor
- Living & Family Room
- Master Bedroom @ Upper Floor Rear
- Rear Porch
- View Lot Rear