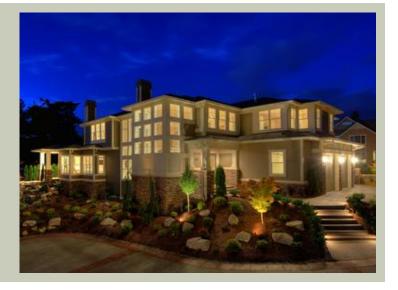

Total Area: 5444 sq. ft. Garage Area: 841 sq. ft. Garage Area: 841 sq. ft. Garage Size: 3

Garage Area: 841 sq. ft.
Garage Size: 3
Stories: 2
Bedrooms: 4
Full Baths: 4
Half Baths: 2
Width: 67'-0"
Depth: 88'-0"
Height: 31'-6"
Foundation: Crawl Space



# **MAIN FLOOR**



# **UPPER FLOOR**



# **PLAN DETAILS**

## **Area Summary**

Total Area: 5444 sq. ft.
Main Floor: 2963 sq. ft.
Upper Floor: 2481 sq. ft.
Garage Floor: 841 sq. ft.

# **General Information**

 Stories:
 2

 Width:
 67'-0"

 Depth:
 88'-0"

 Height:
 31'-6"

# **Architectural Style**

Contemporary Modern Prarie

#### **Number of Rooms**

Bedrooms: 4
Full Baths: 4
Half Baths: 2

#### **Garage**

Garage Size: 3
Garage Door Location: Front

#### **Roof Pitches**

Primary: 6:12 Secondary: 4:12

#### Wall Heights

Main: 10'-0"
Upper: 9'-0"
3rd Floor: 0'-0"
Lower: 0'-0"

# **Foundation Type**

Crawl Space

## **Roof Framing**

Trusses

#### Floor Load

Live (lbs): 40 PSF Dead (lbs): 10 PSF

# **Roof Load**

Live (lbs): 25 PSF Dead (lbs): 15 PSF Wind: 85 MPH

## **Design Feat