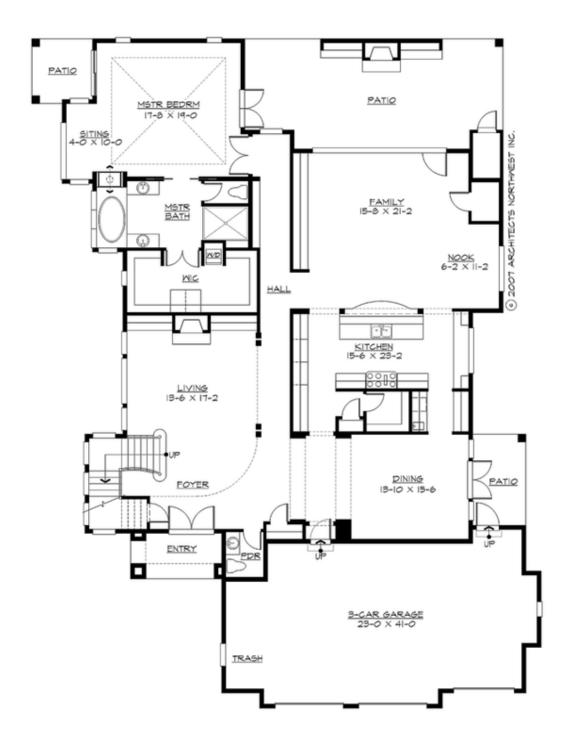

# **MAIN FLOOR**

## **Area Summary**

Total Area: 5444 sq. ft.
Main Floor: 2963 sq. ft.
Upper Floor: 2481 sq. ft.
Garage Floor: 841 sq. ft.