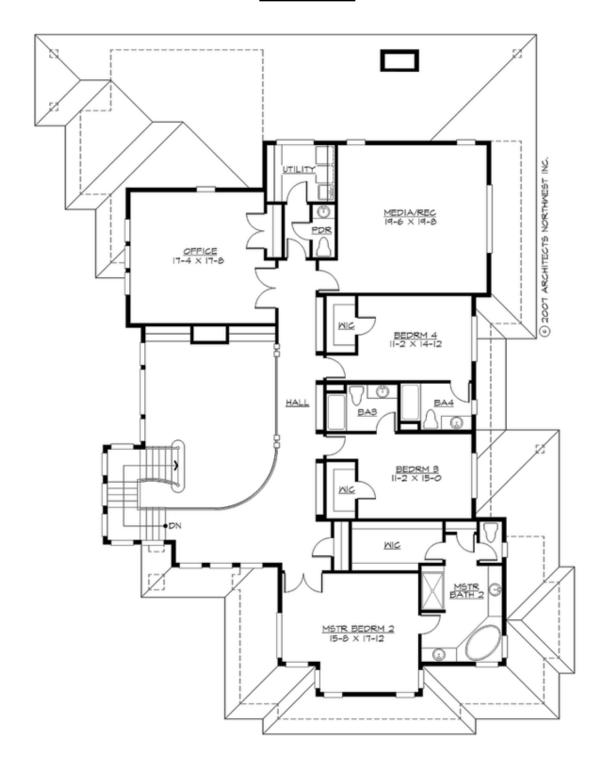

# **UPPER FLOOR**

## **Area Summary**

Total Area: 5444 sq. ft.
Main Floor: 2963 sq. ft.
Upper Floor: 2481 sq. ft.
Garage Floor: 841 sq. ft.