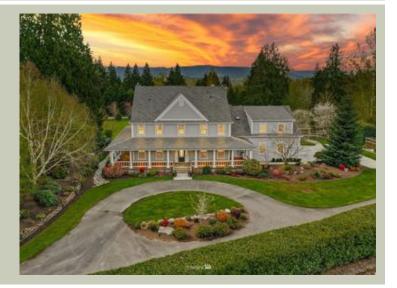

Total Area:5315 sq. ft.Garage Area:925 sq. ft.Garage Area:925 sq. ft.Garage Size:3Stories:2Bedrooms:5Full Baths:4Width:88'-0"Depth:72'-0"Height:34'-0"Foundation:Crawl Space

COPYRIGHT NOTICE: It is illegal to build this plan without a legally obtained set of prints. It is illegal to copy or redraw these plans. Violation of U.S. Copyright Laws are punishable with fines up to \$150,000. After the purchase of plans, changes may be made by a qualified professional.

### **Architectural Style**

| Country     |  |
|-------------|--|
| Farmhouse   |  |
| Traditional |  |

#### **Design Features**

- Bonus Space @ Upper Floor
- Den/Office
- Great Room
- Laundry Room @ Main Floor
- Master Bedroom @ Upper Floor Rear
- View Lot Rear
- Wrap-Around Porch

COPYRIGHT NOTICE: It is illegal to build this plan without a legally obtained set of prints. It is illegal to copy or redraw these plans. Violation of U.S. Copyright Laws are punishable with fines up to \$150,000. After the purchase of plans, changes may be made by a qualified professional.