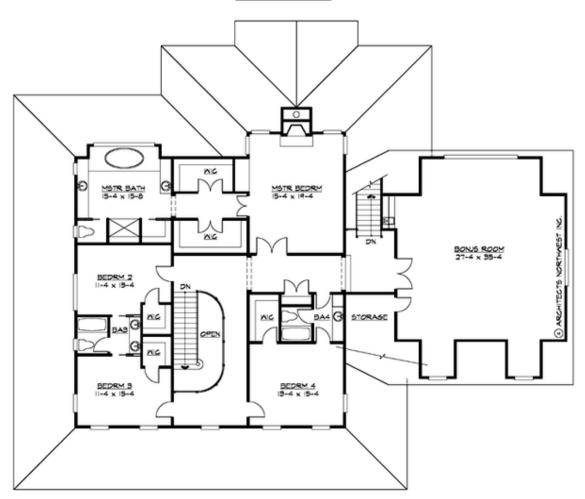

UPPER FLOOR

COPYRIGHT NOTICE: It is illegal to build this plan without a legally obtained set of prints. It is illegal to copy or redraw these plans. Violation of U.S. Copyright Laws are punishable with fines up to \$150,000. After the purchase of plans, changes may be made by a qualified professional.

# Area Summary

| Total Area:   | 5315 sq. ft. |
|---------------|--------------|
| Main Floor:   | 2412 sq. ft. |
| Upper Floor:  | 2903 sq. ft. |
| Garage Floor: | 925 sq. ft.  |

#### Number of Rooms

| Bedrooms:   | 5 |
|-------------|---|
| Full Baths: | 4 |

#### **Design Features**

- Bonus Space @ Upper Floor
- Den/Office
- Great Room
- Laundry Room @ Main Floor
- Master Bedroom @ Upper Floor Rear
- View Lot Rear
- Wrap-Around Porch

COPYRIGHT NOTICE: It is illegal to build this plan without a legally obtained set of prints. It is illegal to copy or redraw these plans. Violation of U.S. Copyright Laws are punishable with fines up to \$150,000. After the purchase of plans, changes may be made by a qualified professional.