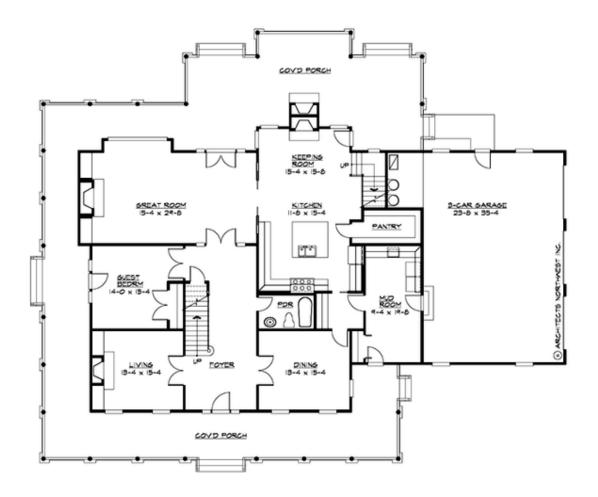

MAIN FLOOR

COPYRIGHT NOTICE: It is illegal to build this plan without a legally obtained set of prints. It is illegal to copy or redraw these plans. Violation of U.S. Copyright Laws are punishable with fines up to \$150,000. After the purchase of plans, changes may be made by a qualified professional.

# Area Summary

| Total Area:   | 5315 sq. ft. |
|---------------|--------------|
| Main Floor:   | 2412 sq. ft. |
| Upper Floor:  | 2903 sq. ft. |
| Garage Floor: | 925 sq. ft.  |

#### Number of Rooms

| Bedrooms:   | 5 |
|-------------|---|
| Full Baths: | 4 |

#### **Design Features**

- Bonus Space @ Upper Floor
- Den/Office
- Great Room
- Laundry Room @ Main Floor
- Master Bedroom @ Upper Floor Rear
- View Lot Rear
- Wrap-Around Porch

COPYRIGHT NOTICE: It is illegal to build this plan without a legally obtained set of prints. It is illegal to copy or redraw these plans. Violation of U.S. Copyright Laws are punishable with fines up to \$150,000. After the purchase of plans, changes may be made by a qualified professional.