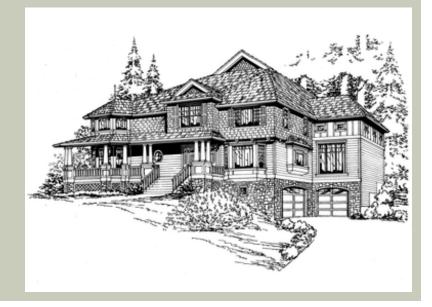

#### **Architectural Style**

Farmhouse Shingle Traditional

### **Design Features**

- Bonus Space @ Upper Floor
- Den/Office
- Laundry Room @ Upper Floor
- Living & Family Room
- Master Bedroom @ Upper Floor Front
- Wrap-Around Porch