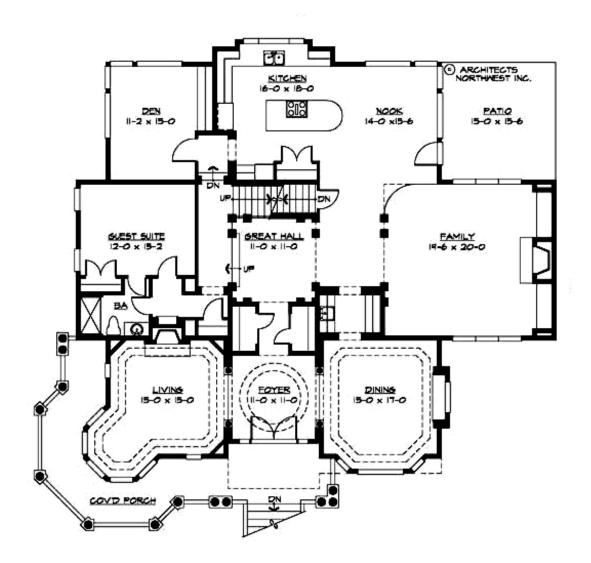

#### MAIN FLOOR

UPPER FLOOR

LOWER FLOOR

THIRD FLOOR

#### Area Summary

| Total Area:   | 5275 sq. ft. |
|---------------|--------------|
| Main Floor:   | 2700 sq. ft. |
| Upper Floor:  | 2100 sq. ft. |
| 3rd Floor:    | 475 sq. ft.  |
| Garage Floor: | 1665 sq. ft. |

### **Design Features**

- Bonus Space @ Upper Floor
- Den/Office
- Laundry Room @ Upper Floor
- Living & Family Room
- Master Bedroom @ Upper Floor Front
- Wrap-Around Porch