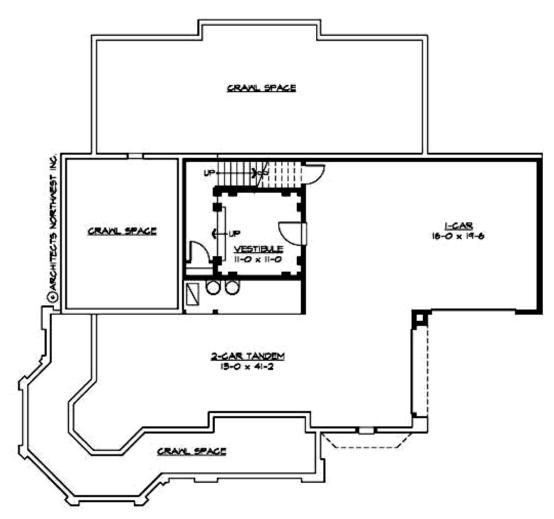

#### MAIN FLOOR

UPPER FLOOR

LOWER FLOOR

THIRD FLOOR

#### Area Summary

| Total Area:   | 5275 sq. ft. |
|---------------|--------------|
| Main Floor:   | 2700 sq. ft. |
| Upper Floor:  | 2100 sq. ft. |
| 3rd Floor:    | 475 sq. ft.  |
| Garage Floor: | 1665 sq. ft. |

#### <u>Garage</u>

| Garage Size:          | 3     |
|-----------------------|-------|
| Garage Door Location: | Side  |
| Garage Type:          | Under |