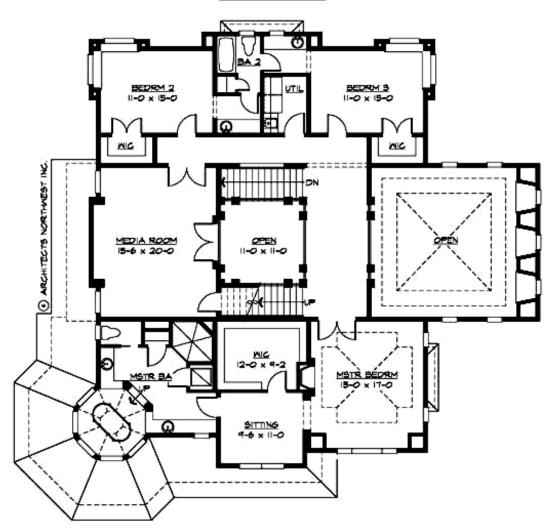

#### MAIN FLOOR

UPPER FLOOR

LOWER FLOOR

THIRD FLOOR

#### Area Summary

| Total Area:   | 5275 sq. ft. |
|---------------|--------------|
| Main Floor:   | 2700 sq. ft. |
| Upper Floor:  | 2100 sq. ft. |
| 3rd Floor:    | 475 sq. ft.  |
| Garage Floor: | 1665 sq. ft. |

### **Design Features**

- Bonus Space @ Upper Floor
- Den/Office
- Laundry Room @ Upper Floor
- Living & Family Room
- Master Bedroom @ Upper Floor Front
- Wrap-Around Porch