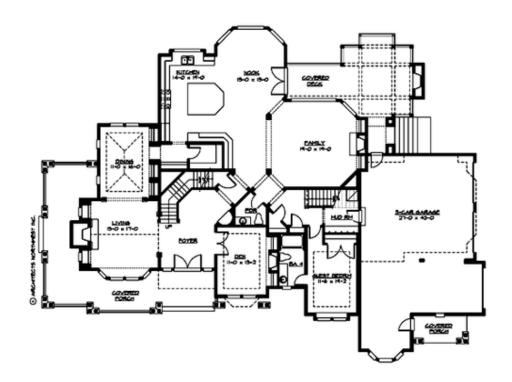

MAIN FLOOR

UPPER FLOOR

LOWER FLOOR

## Area Summary

| Total Area:   | 6590 sq. ft. |
|---------------|--------------|
| Main Floor:   | 2750 sq. ft. |
| Upper Floor:  | 2500 sq. ft. |
| Lower Floor:  | 1340 sq. ft. |
| Garage Floor: | 1060 sq. ft. |

#### **Design Features**

- Bonus Space @ Upper Floor & Lower Floor
- Den/Office
- Laundry Room @ Main & Upper Floor
- Living & Family Room
- Master Bedroom @ Upper Floor Rear
- Wrap-Around Porch