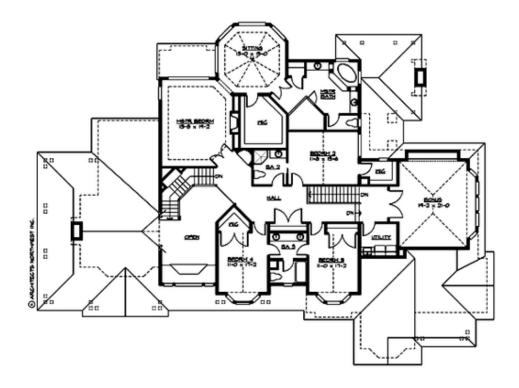

MAIN FLOOR

UPPER FLOOR

LOWER FLOOR

## Area Summary

| Total Area:   | 6590 sq. ft. |
|---------------|--------------|
| Main Floor:   | 2750 sq. ft. |
| Upper Floor:  | 2500 sq. ft. |
| Lower Floor:  | 1340 sq. ft. |
| Garage Floor: | 1060 sq. ft. |

#### **Design Features**

- Bonus Space @ Upper Floor & Lower Floor
- Den/Office
- Laundry Room @ Main & Upper Floor
- Living & Family Room
- Master Bedroom @ Upper Floor Rear
- Wrap-Around Porch