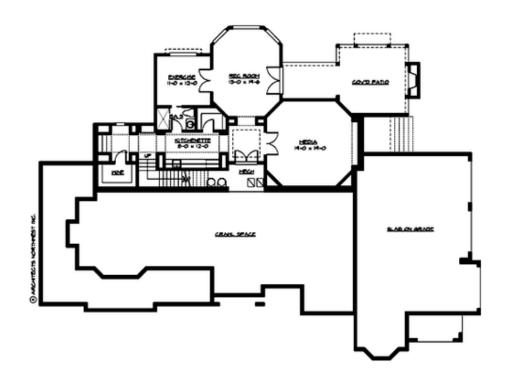

MAIN FLOOR

UPPER FLOOR

LOWER FLOOR

## Area Summary

| Total Area:   | 6590 sq. ft. |
|---------------|--------------|
| Main Floor:   | 2750 sq. ft. |
| Upper Floor:  | 2500 sq. ft. |
| Lower Floor:  | 1340 sq. ft. |
| Garage Floor: | 1060 sq. ft. |

#### **Design Features**

- Bonus Space @ Upper Floor & Lower Floor
- Den/Office
- Laundry Room @ Main & Upper Floor
- Living & Family Room
- Master Bedroom @ Upper Floor Rear
- Wrap-Around Porch