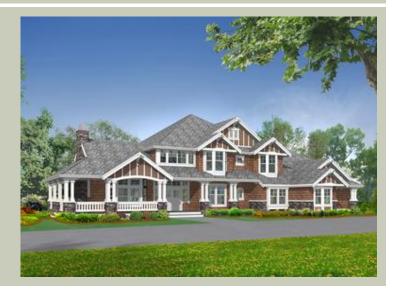

## Architectural Style

Craftsman Northwest Shingle

#### **Design Features**

- Bonus Space @ Upper Floor & Lower Floor
- Den/Office
- Laundry Room @ Main & Upper Floor
- Living & Family Room
- Master Bedroom @ Upper Floor Rear
- Wrap-Around Porch