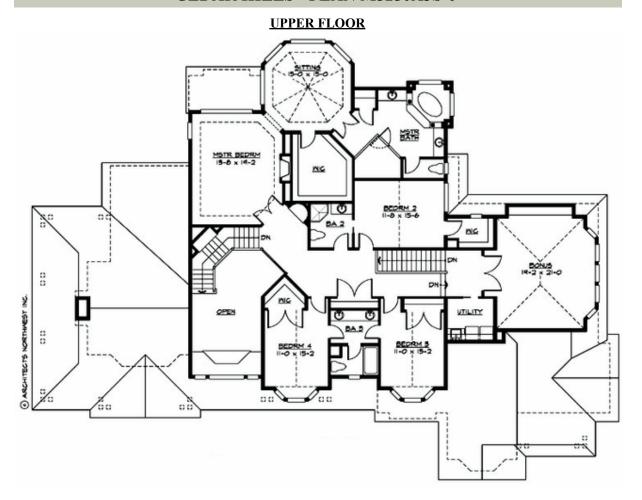

### **Area Summary**

Total Area: 5250 sq. ft.
Main Floor: 2750 sq. ft.
Upper Floor: 2500 sq. ft.
Garage Floor: 1060 sq. ft.

#### **Design Features**

- Best Selling Plan
- Bonus Space @ Upper Floor
- Den/Office
- Laundry Room @ Main & Upper Floor
- Living & Family Room
- Master Bedroom @ Upper Floor Rear
- View Lot Rear
- Wrap-Around Porch