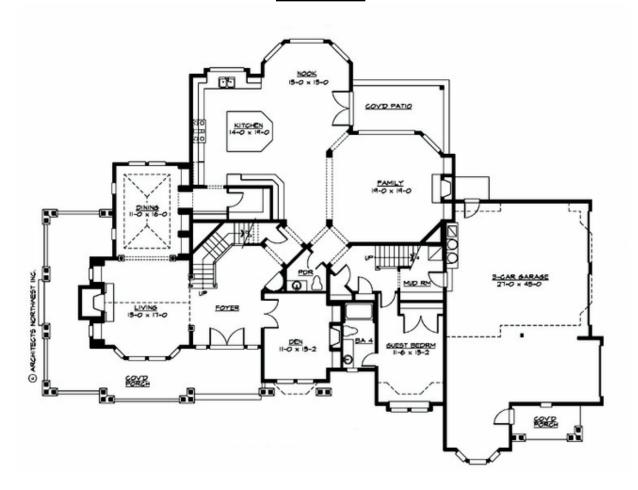

## **MAIN FLOOR**

### **Area Summary**

Total Area: 5250 sq. ft.
Main Floor: 2750 sq. ft.
Upper Floor: 2500 sq. ft.
Garage Floor: 1060 sq. ft.