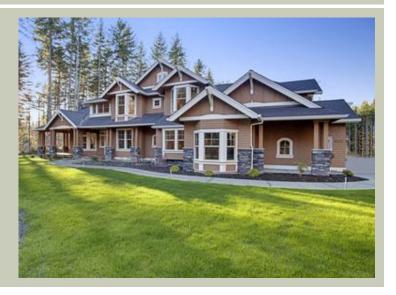

## **Architectural Style**

Craftsman Northwest Shingle

#### **Design Features**

- Best Selling Plan
- Bonus Space @ Upper Floor
- Den/Office
- Laundry Room @ Main & Upper Floor
- Living & Family Room
- Master Bedroom @ Upper Floor Rear
- View Lot Rear
- Wrap-Around Porch