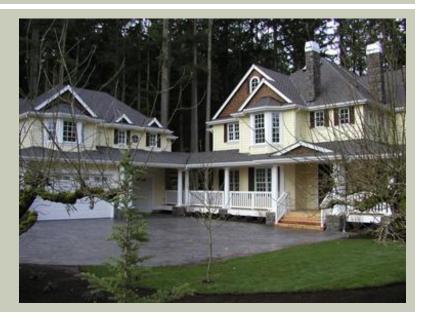

# Architectural Style

Country Farmhouse Traditional

## **Design Features**

- Bonus Space @ Upper Floor
- Den/Office
- Laundry Room @ Main & Upper Floor
- Living & Family Room
- Master Bedroom @ Upper Floor Rear
- Wide Lot
- Wrap-Around Porch

**COPYRIGHT NOTICE:** It is illegal to build this plan without a legally obtained set of prints. It is illegal to copy or redraw these plans. Violation of U.S. Copyright Laws are punishable with fines up to \$150,000. After the purchase of plans, changes may be made by a qualified professional.