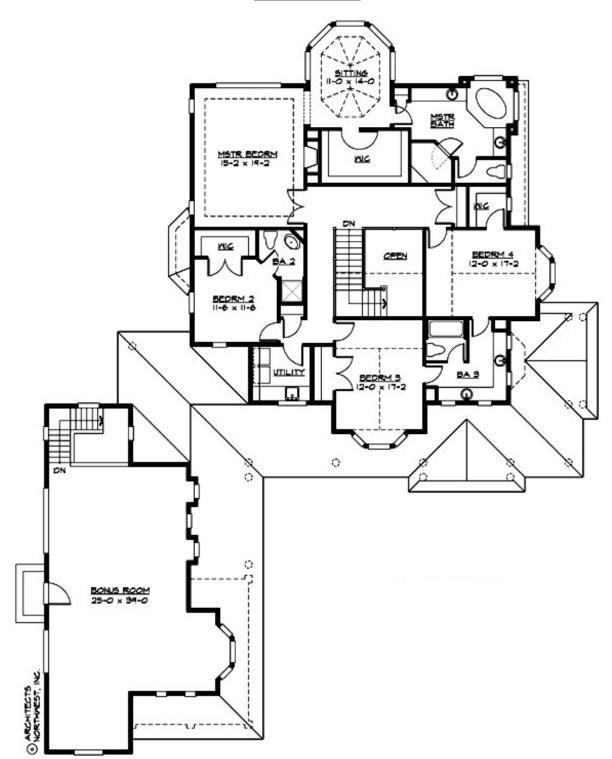

#### **UPPER FLOOR**

**COPYRIGHT NOTICE:** It is illegal to build this plan without a legally obtained set of prints. It is illegal to copy or redraw these plans. Violation of U.S. Copyright Laws are punishable with fines up to \$150,000. After the purchase of plans, changes may be made by a qualified professional.

## Area Summary

| Total Area:   | 4925 sq. ft. |
|---------------|--------------|
| Main Floor:   | 2055 sq. ft. |
| Upper Floor:  | 2870 sq. ft. |
| Garage Floor: | 928 sq. ft.  |

## **Design Features**

- Bonus Space @ Upper Floor
- Den/Office
- Laundry Room @ Main & Upper Floor
- Living & Family Room
- Master Bedroom @ Upper Floor Rear
- Wide Lot
- Wrap-Around Porch

**COPYRIGHT NOTICE:** It is illegal to build this plan without a legally obtained set of prints. It is illegal to copy or redraw these plans. Violation of U.S. Copyright Laws are punishable with fines up to \$150,000. After the purchase of plans, changes may be made by a qualified professional.