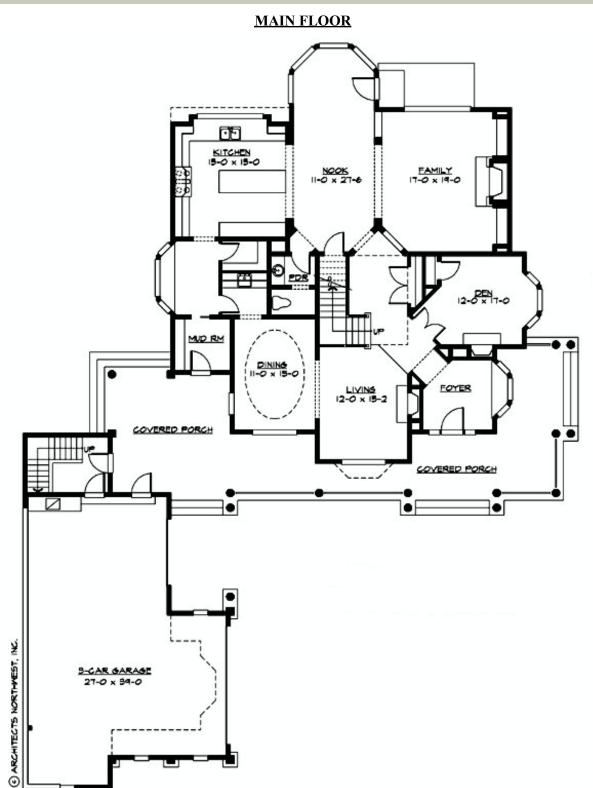

## Area Summary

| Total Area:   | 4925 sq. ft. |
|---------------|--------------|
| Main Floor:   | 2055 sq. ft. |
| Upper Floor:  | 2870 sq. ft. |
| Garage Floor: | 928 sq. ft.  |

## **Design Features**

- Bonus Space @ Upper Floor
- Den/Office
- Laundry Room @ Main & Upper Floor
- Living & Family Room
- Master Bedroom @ Upper Floor Rear
- Wide Lot
- Wrap-Around Porch

**COPYRIGHT NOTICE:** It is illegal to build this plan without a legally obtained set of prints. It is illegal to copy or redraw these plans. Violation of U.S. Copyright Laws are punishable with fines up to \$150,000. After the purchase of plans, changes may be made by a qualified professional.