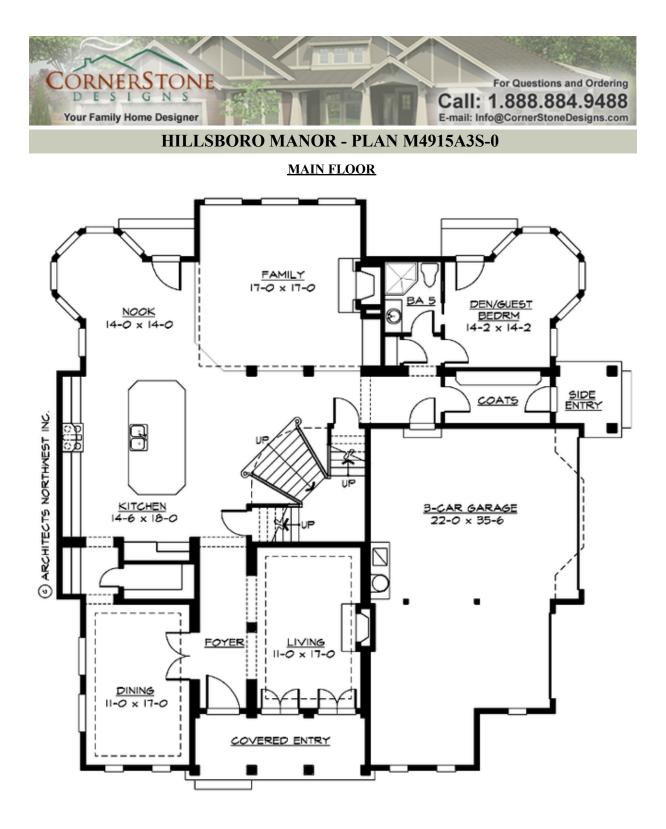

### Area Summary

| Total Area:   | 4915 sq. ft. |
|---------------|--------------|
| Main Floor:   | 2090 sq. ft. |
| Upper Floor:  | 2280 sq. ft. |
| 3rd Floor:    | 545 sq. ft.  |
| Garage Floor: | 740 sq. ft.  |