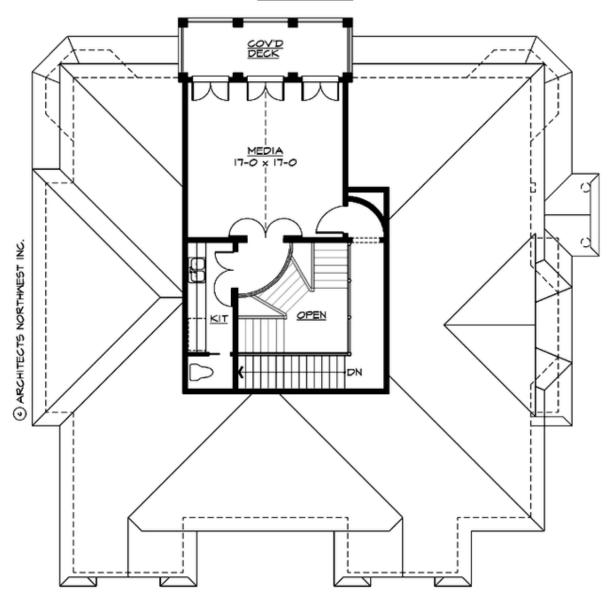

**UPPER FLOOR** 

THIRD FLOOR

### Area Summary

| Total Area:   | 4915 sq. ft. |
|---------------|--------------|
| Main Floor:   | 2090 sq. ft. |
| Upper Floor:  | 2280 sq. ft. |
| 3rd Floor:    | 545 sq. ft.  |
| Garage Floor: | 740 sq. ft.  |