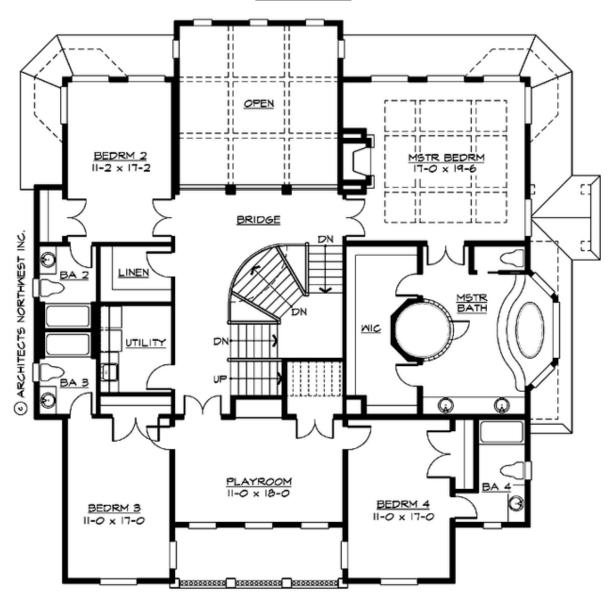

**UPPER FLOOR** 

THIRD FLOOR

### Area Summary

| Total Area:   | 4915 sq. ft. |
|---------------|--------------|
| Main Floor:   | 2090 sq. ft. |
| Upper Floor:  | 2280 sq. ft. |
| 3rd Floor:    | 545 sq. ft.  |
| Garage Floor: | 740 sq. ft.  |