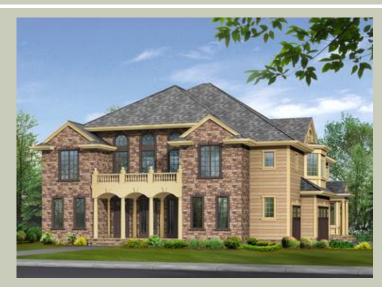

| Total Area:  | 4915 sq. ft. |
|--------------|--------------|
| Garage Area: | 740 sq. ft.  |
| Garage Area: |              |
| Garage Size: | 3            |
| Stories:     | 3            |
| Bedrooms:    | 5            |
| Full Baths:  | 5            |
| Half Baths:  | 1            |
| Width:       | 60'-0"       |
| Depth:       | 60'-0"       |
| Height:      | 35'-6"       |
| Foundation:  | Crawl Space  |







**UPPER FLOOR** 





THIRD FLOOR





# PLAN DETAILS

### Area Summary

| Total Area:   | 4915 sq. ft. |
|---------------|--------------|
| Main Floor:   | 2090 sq. ft. |
| Upper Floor:  | 2280 sq. ft. |
| 3rd Floor:    | 545 sq. ft.  |
| Garage Floor: | 740 sq. ft.  |

#### **General Information**

| Stories: | 3      |
|----------|--------|
| Width:   | 60'-0" |
| Depth:   | 60'-0" |
| Height:  | 35'-6" |

### Architectural Style

Chateau European Traditional

### Number of Rooms

| Bedrooms:   | 5 |
|-------------|---|
| Full Baths: | 5 |
| Half Baths: | 1 |

#### **Garage**

| Garage Size:          | 3    |
|-----------------------|------|
| Garage Door Location: | Side |

#### **Roof Pitches**

Primary: 8:12

#### Wall Heights

| 0" |
|----|
| 0" |
| 0" |
| 0" |
|    |

#### Fo