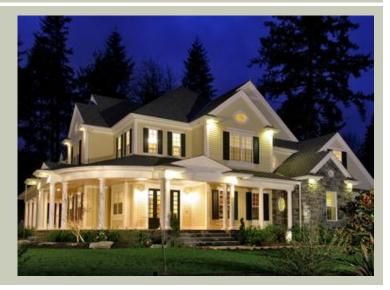

# PEORIA - PLAN M4725A4S-0

Total Area:4725 sq. ft.Garage Area:1090 sq. ft.Garage Area:1090 sq. ft.Garage Size:4Stories:2Bedrooms:4Full Baths:4Half Baths:1Width:71'-0"Depth:70'-0"Height:40'-0"Foundation:Crawl Space

## PEORIA - PLAN M4725A4S-0

## Architectural Style

Country Farmhouse Traditional