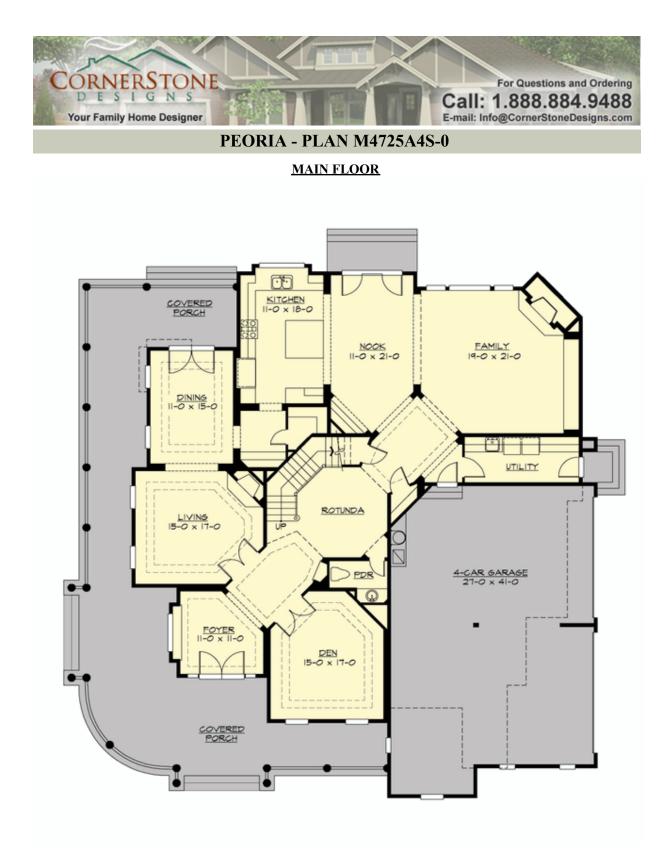

# PEORIA - PLAN M4725A4S-0

Total Area:4725 sq. ft.Garage Area:1090 sq. ft.Garage Area:1090 sq. ft.Garage Size:4Stories:2Bedrooms:4Full Baths:4Half Baths:1Width:71'-0"Depth:70'-0"Height:40'-0"Foundation:Crawl Space

#### Area Summary

| Total Area:   | 4725 sq. ft. |
|---------------|--------------|
| Main Floor:   | 2335 sq. ft. |
| Upper Floor:  | 2390 sq. ft. |
| Garage Floor: | 1090 sq. ft. |

## **Design Features**

- Best Selling Plan
- Bonus Space @ Upper Floor
- Den/Office
- Laundry Room @ Main Floor
- Living & Family Room
- Master Bedroom @ Upper Floor Rear
- Wide Lot
- Wrap-Around Porch