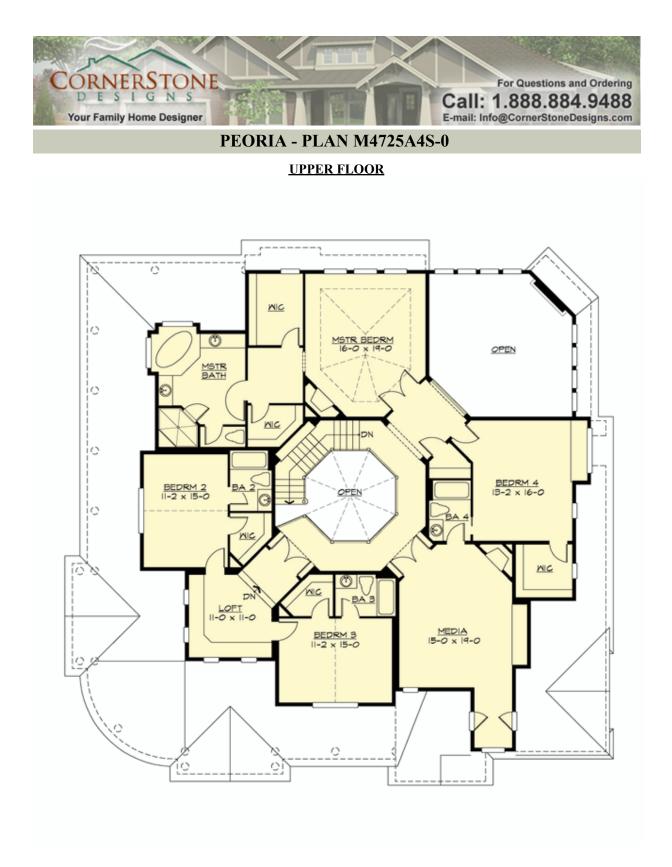

# PEORIA - PLAN M4725A4S-0

Total Area:4725 sq. ft.Garage Area:1090 sq. ft.Garage Area:1090 sq. ft.Garage Size:4Stories:2Bedrooms:4Full Baths:4Half Baths:1Width:71'-0"Depth:70'-0"Height:40'-0"Foundation:Crawl Space

#### Area Summary

| Total Area:   | 4725 sq. ft. |
|---------------|--------------|
| Main Floor:   | 2335 sq. ft. |
| Upper Floor:  | 2390 sq. ft. |
| Garage Floor: | 1090 sq. ft. |

## **Design Features**

- Best Selling Plan
- Bonus Space @ Upper Floor
- Den/Office
- Laundry Room @ Main Floor
- Living & Family Room
- Master Bedroom @ Upper Floor Rear
- Wide Lot
- Wrap-Around Porch