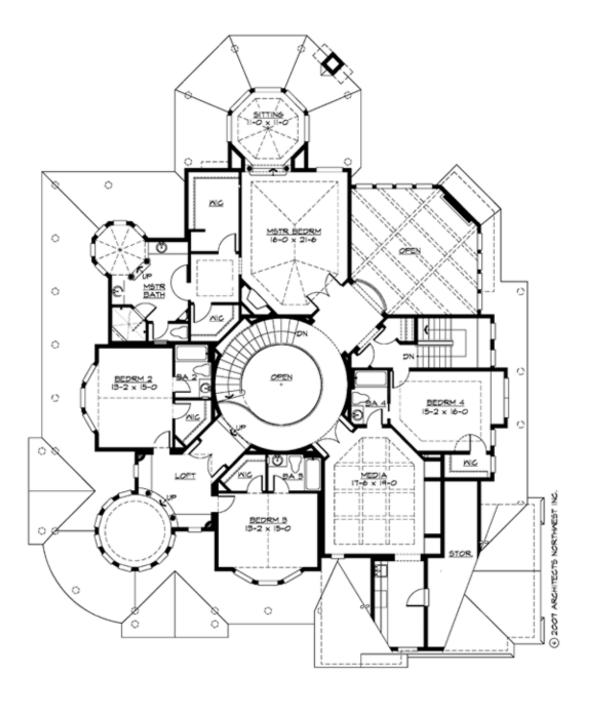

The Ultimate Victorian Farm House, the Astoria Manor perfectly expresses a luxurious, yet casual lifestyle. The sculptural facade and expansive verandas create an image of comfort and warm welcome. A dramatic 80-foot view axis though the rotunda to the family room fireplace greets you on entry. The convenient circular floor plan provides easy access to the den and formal living room, while connecting the kitchen and formal dining via the butler's pantry. The covered outdoor dining and BBQ porch connect the family living areas to the outdoors. The rotundas circular stair leads to the spacious master suite retreat. A guest suite, two children's suites sharing the turreted play loft, and a large media room with popcorn kitchen complete the upper floor. The Astoria Manor's traditional beauty highlights a popular floor plan designed for flexible family living, winning Best of Show honors at the 2003 Seattle Street of Dreams and a 2004 Best of American Living (BALA) award.

### **UPPER FLOOR**