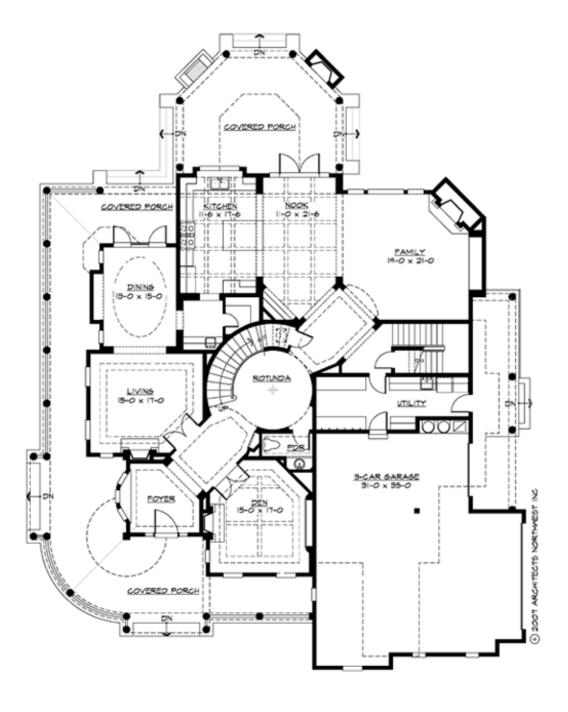

The Ultimate Victorian Farm House, the Astoria Manor perfectly expresses a luxurious, yet casual lifestyle. The sculptural facade and expansive verandas create an image of comfort and warm welcome. A dramatic 80-foot view axis though the rotunda to the family room fireplace greets you on entry. The convenient circular floor plan provides easy access to the den and formal living room, while connecting the kitchen and formal dining via the butler's pantry. The covered outdoor dining and BBQ porch connect the family living areas to the outdoors. The rotundas circular stair leads to the spacious master suite retreat. A guest suite, two children's suites sharing the turreted play loft, and a large media room with popcorn kitchen complete the upper floor. The Astoria Manor's traditional beauty highlights a popular floor plan designed for flexible family living, winning Best of Show honors at the 2003 Seattle Street of Dreams and a 2004 Best of American Living (BALA) award.

### **MAIN FLOOR**