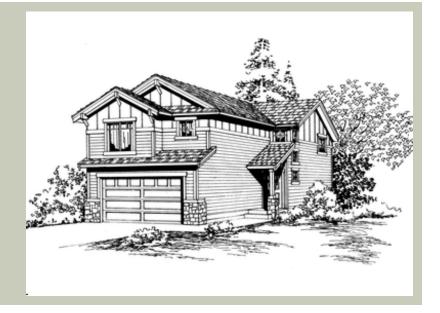

## **PLAN DETAILS**

**Area Summary** 

Total Area: 1460 sq. ft.

Main Floor: 690 sq. ft.

Upper Floor: 770 sq. ft.

Garage Floor: 405 sq. ft.

**General Information** 

 Stories:
 2

 Width:
 24'-0"

 Depth:
 56'-0"

 Height:
 22'-6"

**Architectural Style** 

Craftsman Northwest Shotgun

**Number of Rooms** 

Bedrooms: 3
Full Baths: 2
Half Baths: 1

**Garage** 

Garage Size: 2
Garage Door Location: Front

**Roof Pitches** 

Primary: 6:12

**Wall Heights** 

Main: 8'-0"
Upper: 8'-0"
3rd Floor: 0'-0"
Lower: 0'-0"

**Foundation Type** 

Crawl Space

**Roof Framing** 