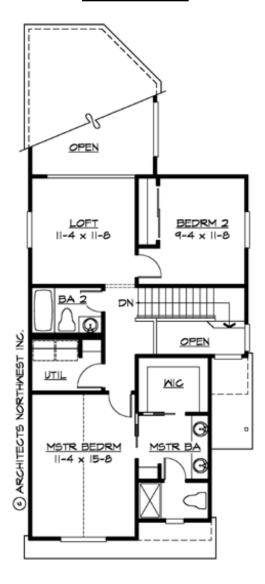

### **UPPER FLOOR**

## **PLAN DETAILS**

**Area Summary** 

Total Area: 1460 sq. ft.

Main Floor: 690 sq. ft.

Upper Floor: 770 sq. ft.

Garage Floor: 405 sq. ft.

**General Information** 

 Stories:
 2