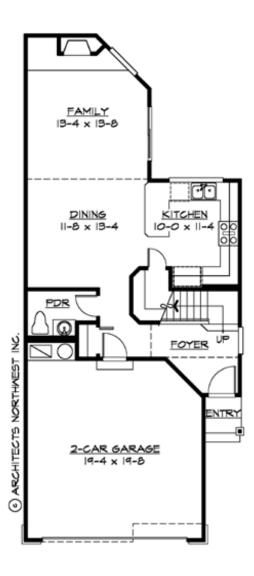

### **MAIN FLOOR**

## **PLAN DETAILS**

**Area Summary** 

Total Area: 1460 sq. ft.

Main Floor: 690 sq. ft.

Upper Floor: 770 sq. ft.

Garage Floor: 405 sq. ft.

**General Information** 

 Stories:
 2