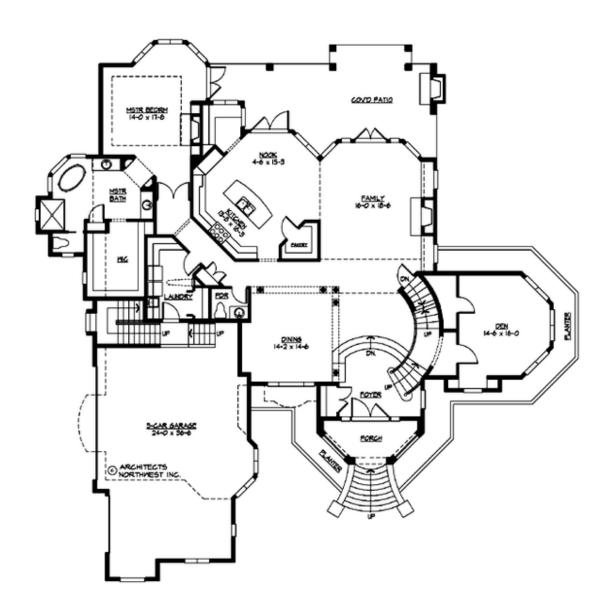

### **MAIN FLOOR**

#### **Area Summary**

Total Area: 4684 sq. ft.
Main Floor: 2661 sq. ft.
Upper Floor: 1648 sq. ft.
Lower Floor: 375 sq. ft.
Garage Floor: 941 sq. ft.