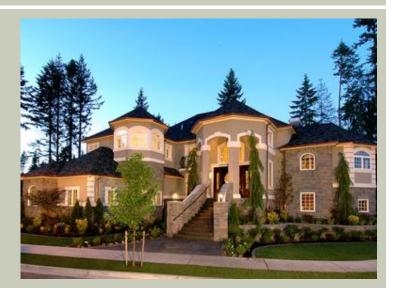

**Traditional Elegance Sets the Kaslo Apart**. A popular design featured at the 2005 Seattle Street of Dreams, its traditional elegance sets the luxurious Kaslo apart. The classic facade is highlighted by a sweeping stairway leading to the graceful columns and arches of its grand octagonal entry. Textures of cut stone and stucco trimmed with quoins convey a dignified air. From the entry, your view is directed though the soaring two-story foyer and family room beyond spanned by a dramatic bridge. Columns define the formal dining room, while the gracious curved stair accesses the mid-level den and wine cellar or card room below. The family room, gourmet island kitchen, nook, and spacious master suite all open to the huge rear BBQ porch with fireplace. Upstairs are two large secondary bedrooms and flexible one-bedroom mother-in-law apartment with separate stair access.