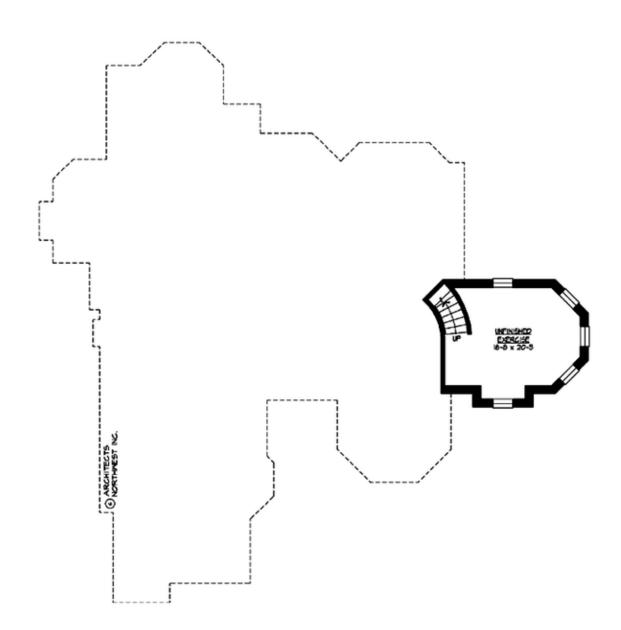

### **LOWER FLOOR**

#### **Area Summary**

Total Area: 4684 sq. ft.
Main Floor: 2661 sq. ft.
Upper Floor: 1648 sq. ft.
Lower Floor: 375 sq. ft.
Garage Floor: 941 sq. ft.