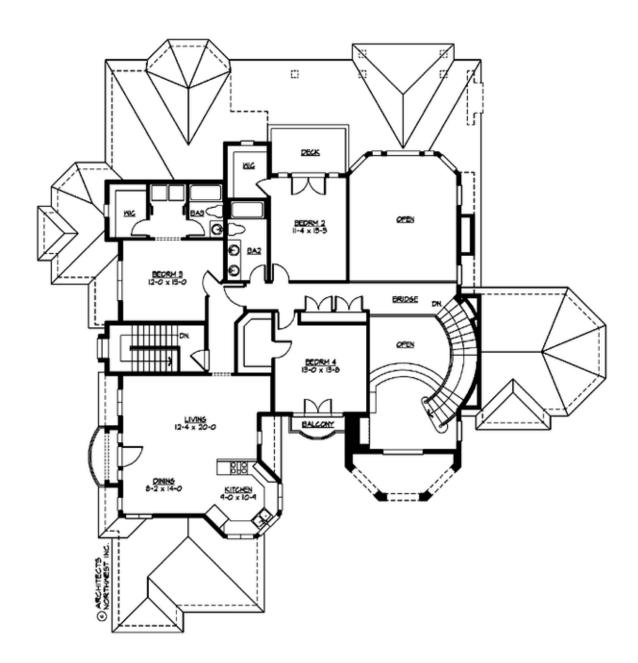

### **UPPER FLOOR**

#### **Area Summary**

Total Area: 4684 sq. ft.
Main Floor: 2661 sq. ft.
Upper Floor: 1648 sq. ft.
Lower Floor: 375 sq. ft.
Garage Floor: 941 sq. ft.