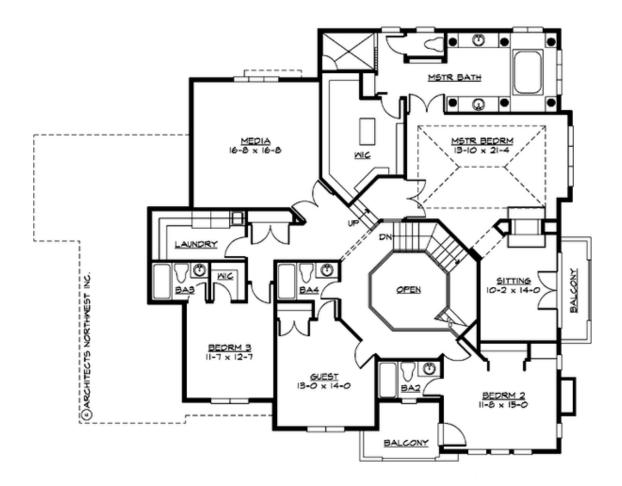

CORNERSTONE D E S I G N S

Your Family Home Designer

**UPPER FLOOR** 

For Questions and Ordering

Call: 1.888.884.9488

E-mail: Info@CornerStoneDesigns.com

**COPYRIGHT NOTICE:** It is illegal to build this plan without a legally obtained set of prints. It is illegal to copy or redraw these plans. Violation of U.S. Copyright Laws are punishable with fines up to \$150,000. After the purchase of plans, changes may be made by a qualified professional.

## Area Summary

| Total Area:   | 4584 sq. ft. |
|---------------|--------------|
| Main Floor:   | 2182 sq. ft. |
| Upper Floor:  | 2402 sq. ft. |
| Garage Floor: | 864 sq. ft.  |