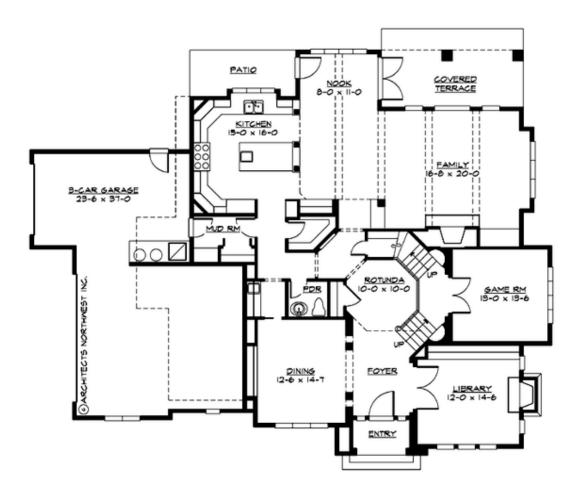

MAIN FLOOR

**COPYRIGHT NOTICE:** It is illegal to build this plan without a legally obtained set of prints. It is illegal to copy or redraw these plans. Violation of U.S. Copyright Laws are punishable with fines up to \$150,000. After the purchase of plans, changes may be made by a qualified professional.

## Area Summary

| Total Area:   | 4584 sq. ft. |
|---------------|--------------|
| Main Floor:   | 2182 sq. ft. |
| Upper Floor:  | 2402 sq. ft. |
| Garage Floor: | 864 sq. ft.  |