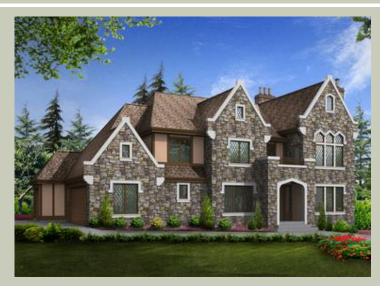

## **Architectural Style**

| Chateau  |  |
|----------|--|
| European |  |
| Tudor    |  |

#### **Design Features**

- Bonus Space @ Main Floor & Upper Floor
- Den/Office
- Great Room
- Laundry Room @ Upper Floor
- Master Bedroom @ Upper Floor Rear
- Rear Porch
- Wide Lot

COPYRIGHT NOTICE: It is illegal to build this plan without a legally obtained set of prints. It is illegal to copy or redraw these plans. Violation of U.S. Copyright Laws are punishable with fines up to \$150,000. After the purchase of plans, changes may be made by a qualified professional.