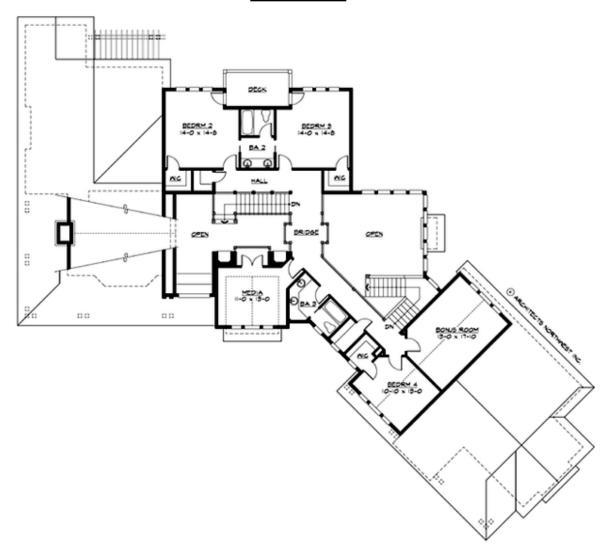

#### **UPPER FLOOR**

### **Area Summary**

Total Area: 4530 sq. ft.
Main Floor: 2890 sq. ft.
Upper Floor: 1640 sq. ft.
Garage Floor: 1060 sq. ft.

#### **Design Features**

- Bonus Space @ Upper Floor
- Den/Office
- Laundry Room @ Main Floor
- Living & Family Room
- Master Bedroom @ Main Floor Rear
- Wide Lot
- Wrap-Around Porch