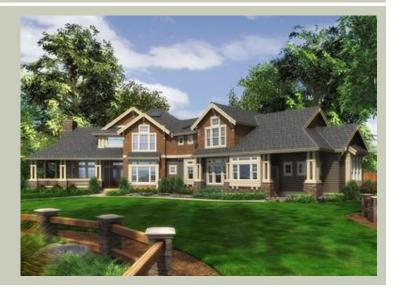

Total Area: 4530 sq. ft. Garage Area: 1060 sq. ft. Garage Area: 1060 sq. ft. Garage Size: 3

Garage Size: 3
Stories: 2
Bedrooms: 5
Full Baths: 3
Half Baths: 1
Width: 113'-0"
Depth: 70'-0"

Height: 29'-0"
Foundation: Crawl Space



## **MAIN FLOOR**



#### **UPPER FLOOR**



## **PLAN DETAILS**

### **Area Summary**

Total Area: 4530 sq. ft.
Main Floor: 2890 sq. ft.
Upper Floor: 1640 sq. ft.
Garage Floor: 1060 sq. ft.

### **General Information**

 Stories:
 2

 Width:
 113'-0"

 Depth:
 70'-0"

 Height:
 29'-0"

### **Architectural Style**

Craftsman Lodge Northwest

#### **Number of Rooms**

Bedrooms: 5
Full Baths: 3
Half Baths: 1

#### **Garage**

Garage Size: 3
Garage Door Location: Rear
Garage Type: Angled

#### **Roof Pitches**

Primary: 8:12

## **Wall Heights**

Main: 9'-0"
Upper: 8'-0"
3rd Floor: 0'-0"
Lower: 0'-0"

## **Foundation Type**

Crawl Space

### **Roof Framing**

Trusses

#### Floor Load

Live (lbs): 40 PSF Dead (lbs): 10 PSF

#### **Roof Load**

Live (lbs): 25 PSF Dead (lbs): 15 PSF Wind: 85 M