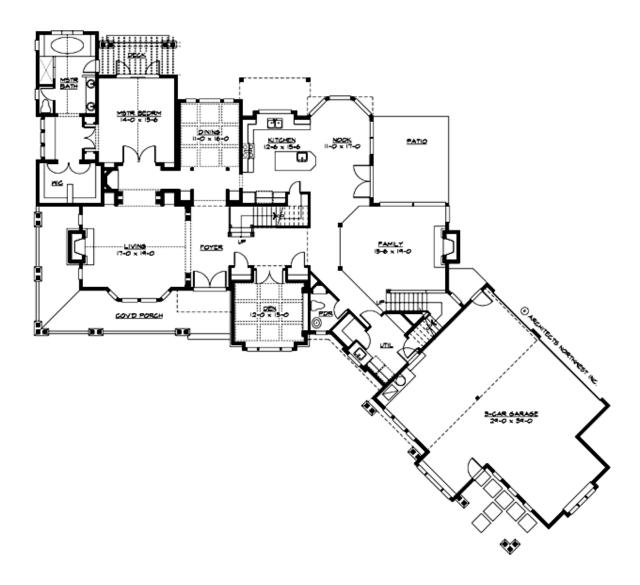

## **MAIN FLOOR**

### **Area Summary**

Total Area: 4530 sq. ft.
Main Floor: 2890 sq. ft.
Upper Floor: 1640 sq. ft.
Garage Floor: 1060 sq. ft.

#### **Design Features**

- Bonus Space @ Upper Floor
- Den/Office
- Laundry Room @ Main Floor
- Living & Family Room
- Master Bedroom @ Main Floor Rear
- Wide Lot
- Wrap-Around Porch