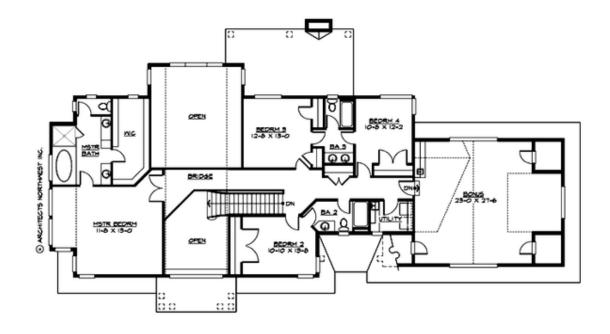

MAIN FLOOR

UPPER FLOOR

### Area Summary

| Total Area:   | 4487 sq. ft. |
|---------------|--------------|
| Main Floor:   | 2104 sq. ft. |
| Upper Floor:  | 2383 sq. ft. |
| Garage Floor: | 834 sq. ft.  |

#### **Design Features**

- Bonus Space @ Upper Floor
- Den/Office
- Laundry Room @ Main & Upper Floor
- Living & Family Room
- Master Bedroom @ Upper Floor Front
- Rear Porch
- View Lot Front
- Wide Lot