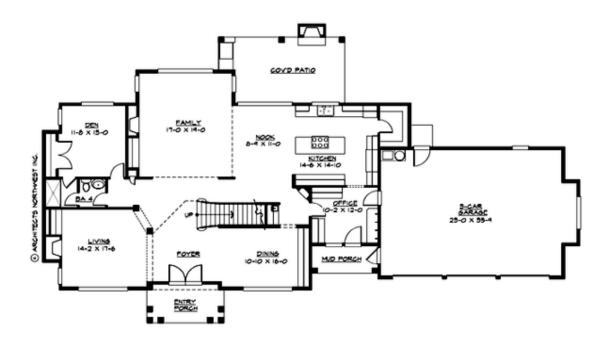

MAIN FLOOR

UPPER FLOOR

### Area Summary

| Total Area:   | 4487 sq. ft. |
|---------------|--------------|
| Main Floor:   | 2104 sq. ft. |
| Upper Floor:  | 2383 sq. ft. |
| Garage Floor: | 834 sq. ft.  |

#### **Design Features**

- Bonus Space @ Upper Floor
- Den/Office
- Laundry Room @ Main & Upper Floor
- Living & Family Room
- Master Bedroom @ Upper Floor Front
- Rear Porch
- View Lot Front
- Wide Lot