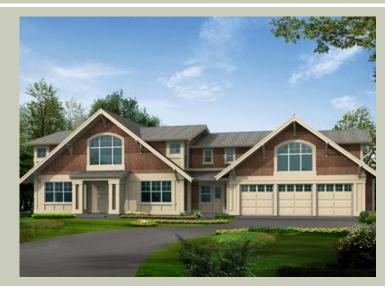

## Architectural Style

| Craftsman |  |
|-----------|--|
| Northwest |  |
| Shingle   |  |

#### **Design Features**

- Bonus Space @ Upper Floor
- Den/Office
- Laundry Room @ Main & Upper Floor
- Living & Family Room
- Master Bedroom @ Upper Floor Front
- Rear Porch
- View Lot Front
- Wide Lot