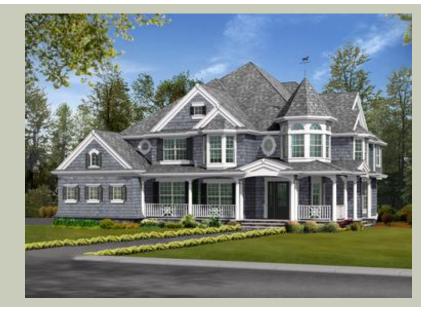

Total Area: 4460 sq. ft. Garage Area: 680 sq. ft. Garage Area: 680 sq. ft. Garage Size: 3 Stories: 2

Stories: 2
Bedrooms: 5
Full Baths: 4
Width: 69'-0"
Depth: 80'-0"
Height: 39'-0"
Foundation: Crawl Space

## **PLAN DETAILS**

**Area Summary** 

Total Area: 4460 sq. ft.

Main Floor: 2300 sq. ft.

Upper Floor: 2160 sq. ft.

Garage Floor: 680 sq. ft.

**General Information** 

 Stories:
 2

 Width:
 69'-0"

 Depth:
 80'-0"

 Height:
 39'-0"

**Architectural Style** 

Farmhouse Shingle Victorian

**Number of Rooms** 

Bedrooms: 5 Full Baths: 4

Garage

Garage Size: 3 Garage Door Location: Side

**Roof Pitches** 

Primary: 10:12 Secondary: 4:12

**Wall Heights** 

Main: 9'-0"
Upper: 9'-0"
3rd Floor: 0'-0"
Lower: 0'-0"

**Foundation Type** 

Crawl Space

**Roof Framing** 

Trusses

Floor Load

Live (lbs): 40 PSF Dead (lbs): 10 PSF

**Roof Load** 

Live (lbs): 25 PSF Dead (lbs): 15 PSF Wind: 85 MPH

**Design Features** 

• Bonus Space @ Upper Floor

• Den/Office

• Laundry Room @ Main Floor

• Living & Family Room

• Master Bedroom @ Upper Floor Rear

• Wide Lot

• Wrap-Around Porch