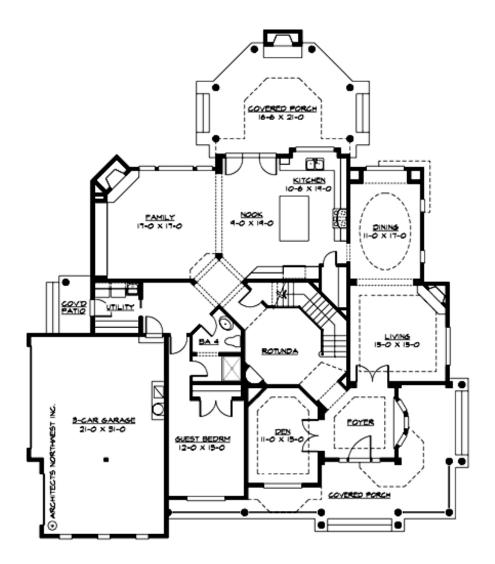

### **MAIN FLOOR**

## **PLAN DETAILS**

**Area Summary** 

Total Area: 4460 sq. ft.

Main Floor: 2300 sq. ft.

Upper Floor: 2160 sq. ft.

Garage Floor: 680 sq. ft.

**General Information** 

 Stories:
 2

• Laundry Room @ Main Floor

• Living & Family Room

• Master Bedroom @ Upper Floor Rear

• Wide Lot

• Wrap-Around Porch