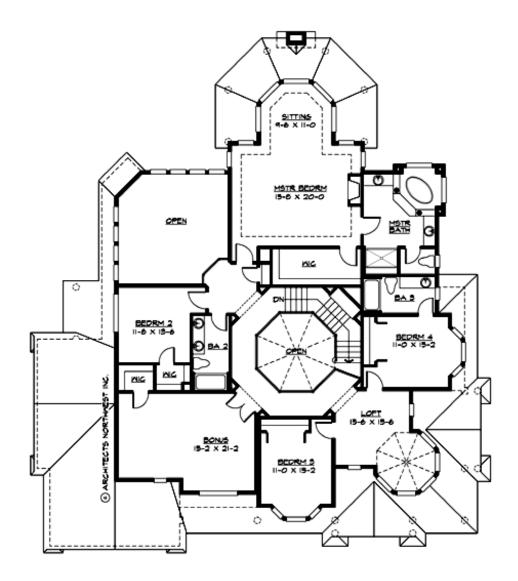

#### **UPPER FLOOR**

## **PLAN DETAILS**

**Area Summary** 

Total Area: 4460 sq. ft.

Main Floor: 2300 sq. ft.

Upper Floor: 2160 sq. ft.

Garage Floor: 680 sq. ft.

**General Information** 

 Stories:
 2

Trusses

Floor Load

Live (lbs): 40 PSF Dead (lbs): 10 PSF

**Roof Load** 

Live (lbs): 25 PSF Dead (lbs): 15 PSF Wind: 85 MPH

**Design Features** 

• Bonus Space @ Upper Floor

• Den/Office

• Laundry Room @ Main Floor

• Living & Family Room

• Master Bedroom @ Upper Floor Rear

• Wide Lot

• Wrap-Around Porch