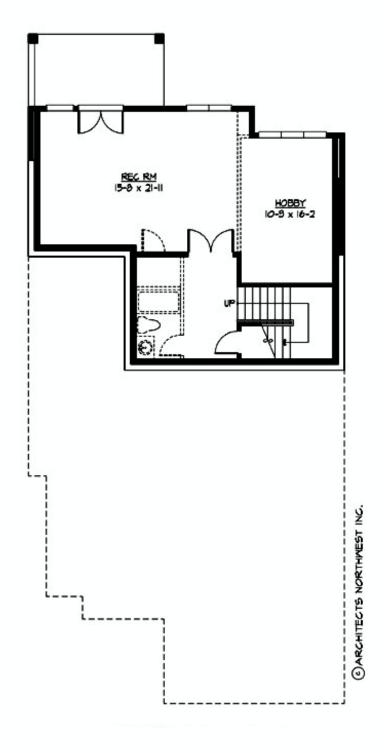

Total Area: 4441 sq. ft. Garage Area: 598 sq. ft. Garage Area: 598 sq. ft. Garage Size: 3 Stories: 4

Garage Size: 3
Stories: 4
Bedrooms: 4
Full Baths: 3
Half Baths: 1
Width: 35'-0"
Depth: 69'-0"
Height: 23'-6"

Foundation: Daylight Basement





## **MAIN FLOOR**





#### **UPPER FLOOR**





## **LOWER FLOOR**



#### **THIRD FLOOR**



# **PLAN DETAILS**

### **Area Summary**

Total Area: 4441 sq. ft.
Main Floor: 1532 sq. ft.
Upper Floor: 969 sq. ft.
3rd Floor: 860 sq. ft.
Lower Floor: 1050 sq. ft.
Garage Floor: 598 sq. ft.

## **General Information**

 Stories:
 4

 Width:
 35'-0"

 Depth:
 69'-0"

 Height:
 23'-6"

## **Architectural Style**

Craftsman Northwest Shingle

#### **Number of Rooms**

Bedrooms: 4
Full Baths: 3
Half Baths: 1

#### **Garage**

Garage Size: 3 Garage Door Location: Front Garage Type: Tandem

### **Roof Pitches**

Primary: 6:12 Secondary: 4:12

#### **Wall Heights**

Main: 9'-0"
Upper: 9'-0"
3rd Floor: 8'-0"
Lower: 9'-0"

### **Foundation Type**

Daylight Basement

### **Roof Framing**

Trusses

#### Floor Load

Live (lbs): 40 PSF Dead (lbs): 10 PSF

#### **Roof Load**