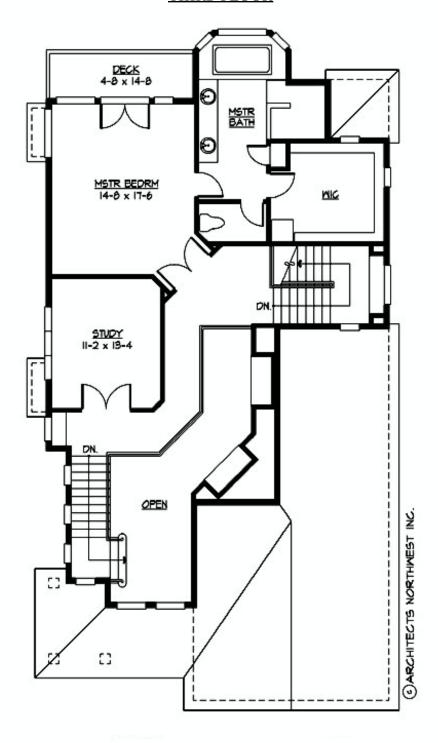

#### **THIRD FLOOR**

### **Area Summary**

Total Area: 4441 sq. ft.
Main Floor: 1532 sq. ft.
Upper Floor: 969 sq. ft.
3rd Floor: 860 sq. ft.
Lower Floor: 1050 sq. ft.
Garage Floor: 598 sq. ft.