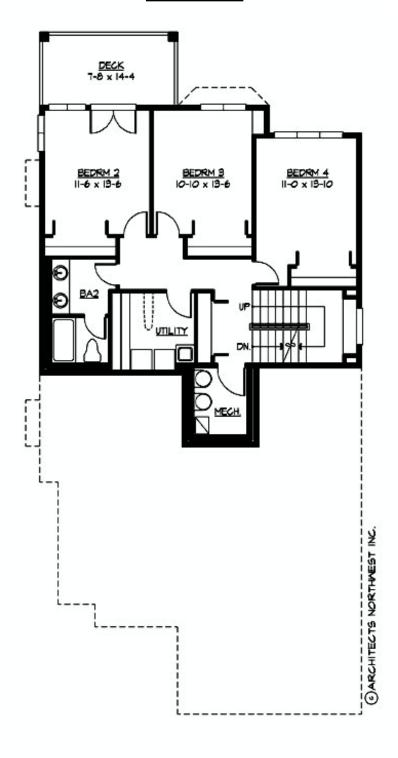

Total Area: 4441 sq. ft. Garage Area: 598 sq. ft. Garage Area: 598 sq. ft. Garage Size: 3 Stories: 4

Garage Size: 3
Stories: 4
Bedrooms: 4
Full Baths: 3
Half Baths: 1
Width: 35'-0"
Depth: 69'-0"
Height: 23'-6"

Foundation: Daylight Basement





## **MAIN FLOOR**





#### **UPPER FLOOR**





## **LOWER FLOOR**



#### **THIRD FLOOR**



# **PLAN DETAILS**

### **Area Summary**

Total Area: 4441 sq. ft.
Main Floor: 1532 sq. ft.
Upper Floor: 969 sq. ft.
3rd Floor: 860 sq. ft.
Lower Floor: 1050 sq. ft.
Garage Floor: 598 sq. ft.

## **General Information**

 Stories:
 4

 Width:
 35'-0"

 Depth:
 69'-0"

 Height:
 23'-6"

## **Architectural Style**

Craftsman Northwest Shingle

#### **Number of Rooms**

Bedrooms: 4
Full Baths: 3
Half Baths: 1

#### **Garage**

Garage Size: 3 Garage Door Location: Front Garage Type: Tandem

### **Roof Pitches**

Primary: 6:12 Secondary: 4:12

#### **Wall Heights**

Main: 9'-0"
Upper: 9'-0"
3rd Floor: 8'-0"
Lower: 9'-0"

### **Foundation Type**

Daylight Basement

### **Roof Framing**

Trusses

#### Floor Load

Live (lb