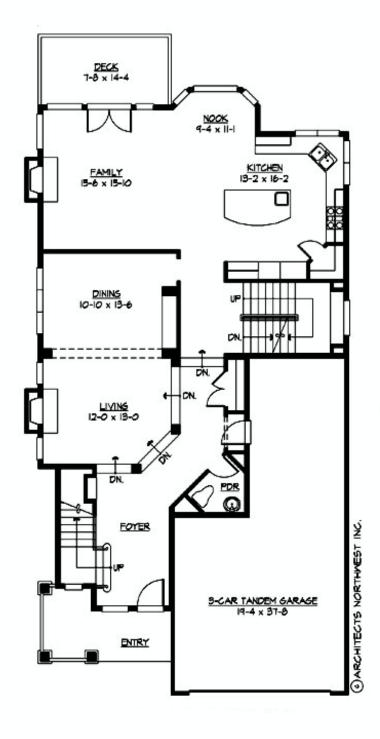

Total Area: 4441 sq. ft. Garage Area: 598 sq. ft. Garage Area: 598 sq. ft. Garage Size: 3 Stories: 4

Garage Size: 3
Stories: 4
Bedrooms: 4
Full Baths: 3
Half Baths: 1
Width: 35'-0"
Depth: 69'-0"
Height: 23'-6"

Foundation: Daylight Basement





## **MAIN FLOOR**





#### **UPPER FLOOR**





## **LOWER FLOOR**



#### **THIRD FLOOR**



# **PLAN DETAILS**

### **Area Summary**

Total Area: 4441 sq. ft.
Main Floor: 1532 sq. ft.
Upper Floor: 969 sq. ft.
3rd Floor: 860 sq. ft.
Lower Floor: 1050 sq. ft.
Garage Floor: 598 sq. ft.

## **General Information**

 Stories:
 4

 Width:
 35'-0"

 Depth:
 69'-0"

 Height:
 23'-6"

## **Architectural Style**

Craftsman Northwest Shingle

#### **Number of Rooms**

Bedrooms: 4
Full Baths: 3
Half Baths: 1

#### **Garage**

Garage Size: 3 Garage Door Location: Front Garage Type: Tandem

### **Roof Pitches**

Primary: 6:12 Secondary: 4:12

#### **Wall Heights**

Main: 9'-0"
Upper: 9'-0"
3rd Floor: 8'-0"
Lower: 9'-0"

### **Foundation Type**

Daylight Basement

### **Roof Framing**

Trusses

#### Floor Load

Live (lbs): 40 PSF Dead (lbs): 10