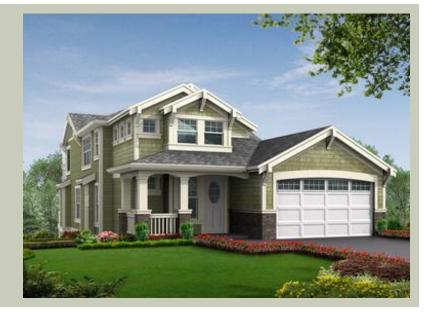

## **Architectural Style**

Craftsman Northwest Shingle

Total Area: 4441 sq. ft. Garage Area: 598 sq. ft. Garage Area: 598 sq. ft. Garage Size: 3 Stories: 4

Garage Size: 3
Stories: 4
Bedrooms: 4
Full Baths: 3
Half Baths: 1
Width: 35'-0"
Depth: 69'-0"
Height: 23'-6"