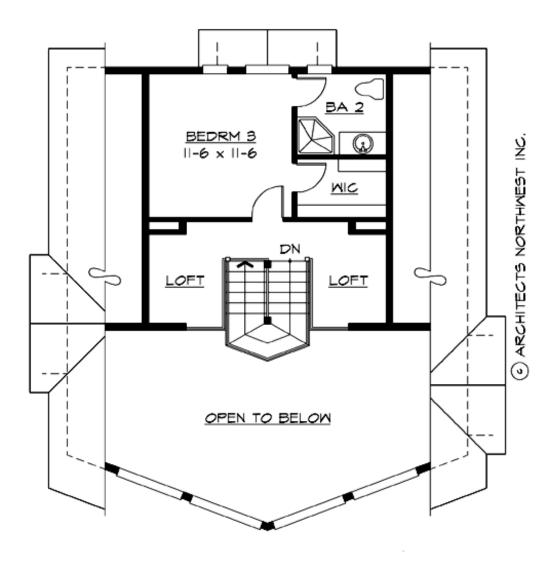

#### **UPPER FLOOR**

### **PLAN DETAILS**

**Area Summary** 

Total Area: 1450 sq. ft.
Main Floor: 1088 sq. ft.
Upper Floor: 362 sq. ft.

**General Information** 

 Stories:
 2

 Width:
 32'-0"

 Depth:
 37'-0"

 Height:
 23'-6"