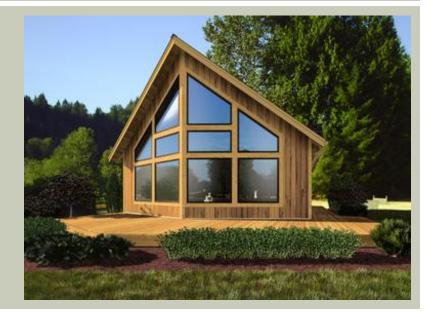

Total Area: 1450 sq. ft. Garage Area: 0 sq. ft. Garage Size: No Garage Stories: 2

Stories: 2
Bedrooms: 3
Full Baths: 2
Width: 32'-0"
Depth: 37'-0"
Height: 23'-6"
Foundation: Crawl Space

**Architectural Style** 

Alpine Cottage Mountain

**Number of Rooms** 

Bedrooms: 3 Full Baths: 2

Garage No Garage

**Roof Pitches** 

Primary: 9:12

**Wall Heights** 