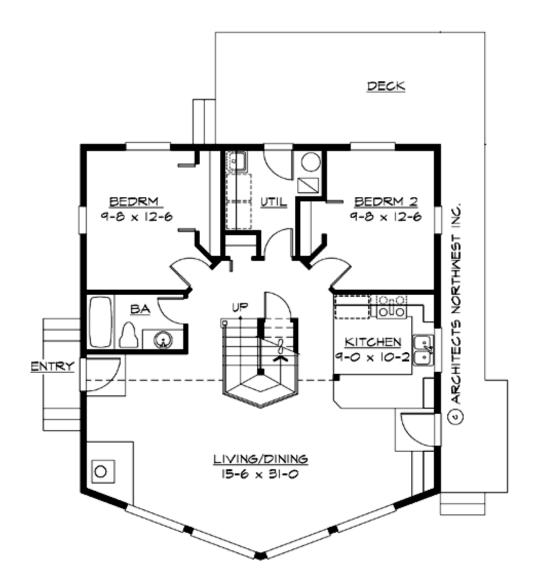

#### **MAIN FLOOR**

### **PLAN DETAILS**

**Area Summary** 

Total Area: 1450 sq. ft.
Main Floor: 1088 sq. ft.
Upper Floor: 362 sq. ft.

**General Information** 

 Stories:
 2

 Width:
 32'-0"

 Depth:
 37'-0"

 Height:
 23'-6"