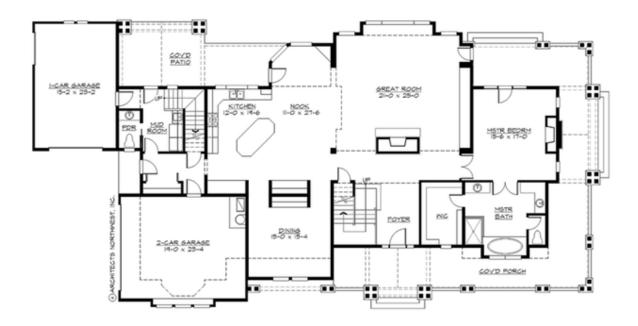

## **MAIN FLOOR**

### **Area Summary**

Total Area: 4629 sq. ft.
Main Floor: 2673 sq. ft.
Upper Floor: 1956 sq. ft.
Garage Floor: 843 sq. ft.

#### **Design Features**

- Bonus Space @ Upper Floor
- Den/Office
- Great Room
- Laundry Room @ Main & Upper Floor
- Master Bedroom @ Main Floor Rear
- Wrap-Around Porch