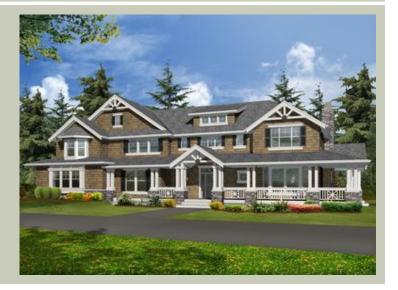

Total Area: 4629 sq. ft. Garage Area: 843 sq. ft. Garage Area: 843 sq. ft. Garage Size: 3

Garage Size: 3
Stories: 2
Bedrooms: 5
Full Baths: 3
Half Baths: 1
Width: 105'-0"
Depth: 52'-0"

Height: 30'-6" Foundation: Crawl Space



## **MAIN FLOOR**



## **UPPER FLOOR**



## **PLAN DETAILS**

### **Area Summary**

Total Area: 4629 sq. ft.
Main Floor: 2673 sq. ft.
Upper Floor: 1956 sq. ft.
Garage Floor: 843 sq. ft.

## **General Information**

 Stories:
 2

 Width:
 105'-0"

 Depth:
 52'-0"

 Height:
 30'-6"

### **Architectural Style**

Farmhouse Lodge Shingle

#### **Number of Rooms**

Bedrooms: 5
Full Baths: 3
Half Baths: 1

#### **Garage**

Garage Size: 3 Garage Door Location: Side

#### **Roof Pitches**

Primary: 8:12 Secondary: 4:12

#### **Wall Heights**

Main: 9'-0"
Upper: 8'-0"
3rd Floor: 0'-0"
Lower: 0'-0"

## **Foundation Type**

Crawl Space

# **Roof Framing**

Combination

## Floor Load

Live (lbs): 40 PSF Dead (lbs): 10 PSF

## **Roof Load**

Live (lbs): 25 PSF Dead (lbs): 15 PSF Wind: 85 MPH

#### *