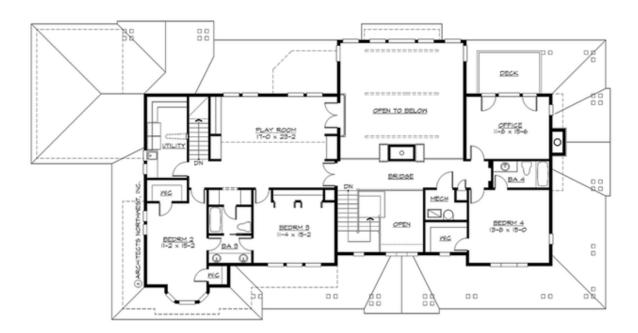

## **UPPER FLOOR**

### **Area Summary**

Total Area: 4629 sq. ft.
Main Floor: 2673 sq. ft.
Upper Floor: 1956 sq. ft.
Garage Floor: 843 sq. ft.

#### **Design Features**

- Bonus Space @ Upper Floor
- Den/Office
- Great Room
- Laundry Room @ Main & Upper Floor
- Master Bedroom @ Main Floor Rear
- Wrap-Around Porch