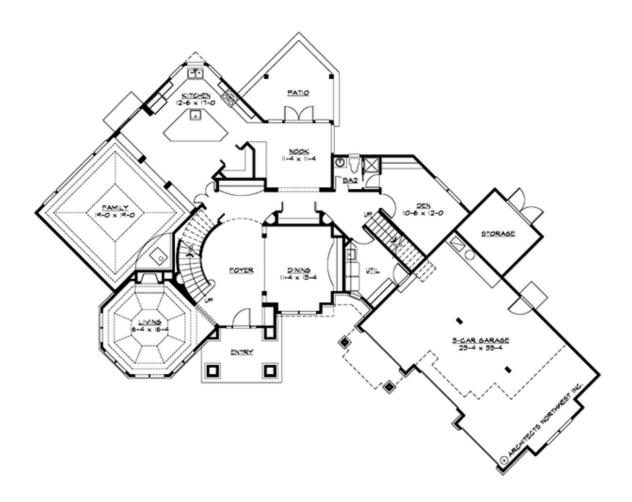

## **MAIN FLOOR**

## **Area Summary**

Total Area: 4250 sq. ft.
Main Floor: 2245 sq. ft.
Upper Floor: 2005 sq. ft.
Garage Floor: 865 sq. ft.

#### **Design Features**

- Bonus Space @ Upper Floor
- Den/Office
- Laundry Room @ Main & Upper Floor
- Living & Family Room
- Master Bedroom @ Upper Floor Rear
- View Lot Rear
- Wide Lot