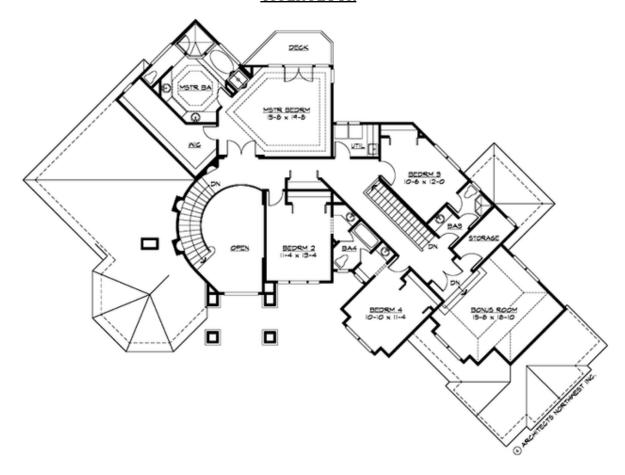

#### **UPPER FLOOR**

## **Area Summary**

Total Area: 4250 sq. ft.
Main Floor: 2245 sq. ft.
Upper Floor: 2005 sq. ft.
Garage Floor: 865 sq. ft.

#### **Design Features**

- Bonus Space @ Upper Floor
- Den/Office
- Laundry Room @ Main & Upper Floor
- Living & Family Room
- Master Bedroom @ Upper Floor Rear
- View Lot Rear
- Wide Lot