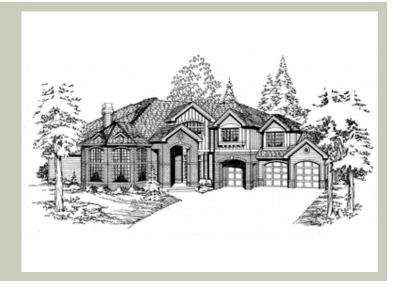

#### **Architectural Style**

European Traditional Tudor

Total Area: 4250 sq. ft. Garage Area: 865 sq. ft. Garage Area: 865 sq. ft. Garage Size: 3

Stories: 2
Bedrooms: 4
Full Baths: 4
Width: 99'-0"
Depth: 71'-0"
Height: 29'-6"
Foundation: Crawl Space